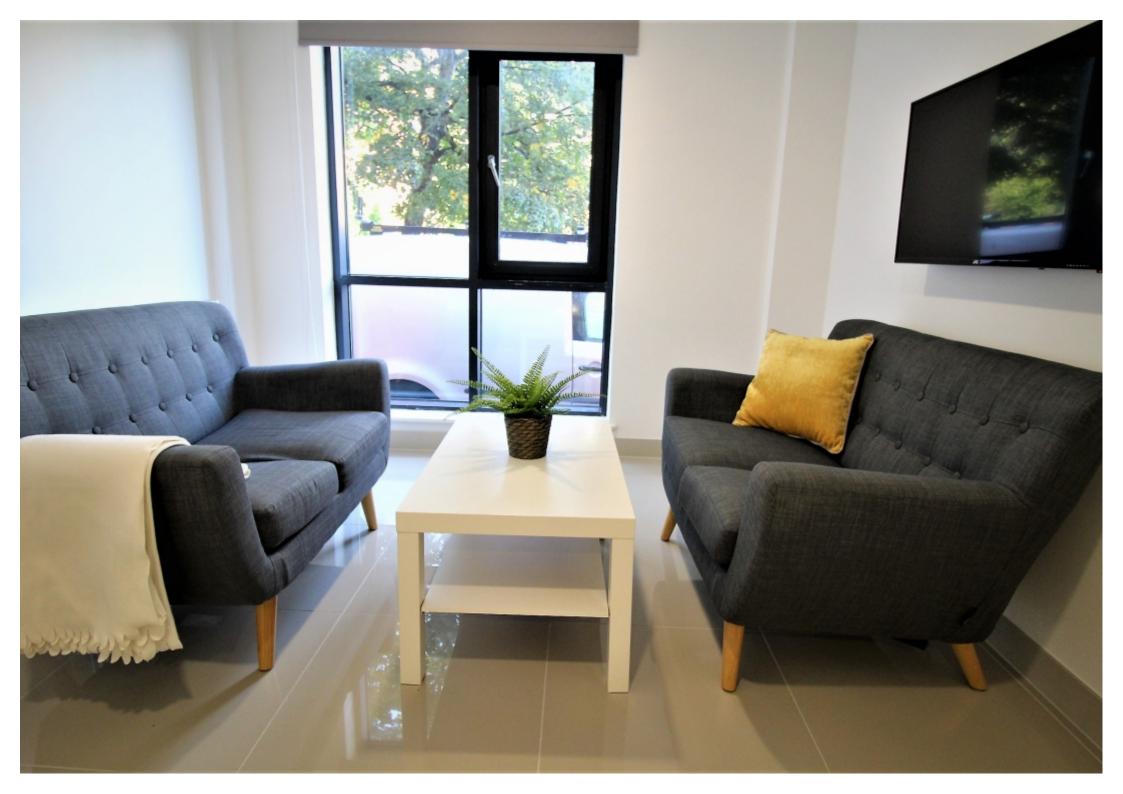

This 3 bedroom property briefly compromises of a kitchen/living area equipt with a washing machine, dining table and TV. There are 3 fully furnished, large double bedrooms each with a double bed, wardrobe, desk with chair and kitchenettes. Finally, there are three premium ensuite bathrooms, fully tiled with showers.

The apartment itself is fully tiled throughout, with central heating and double glazed windows.