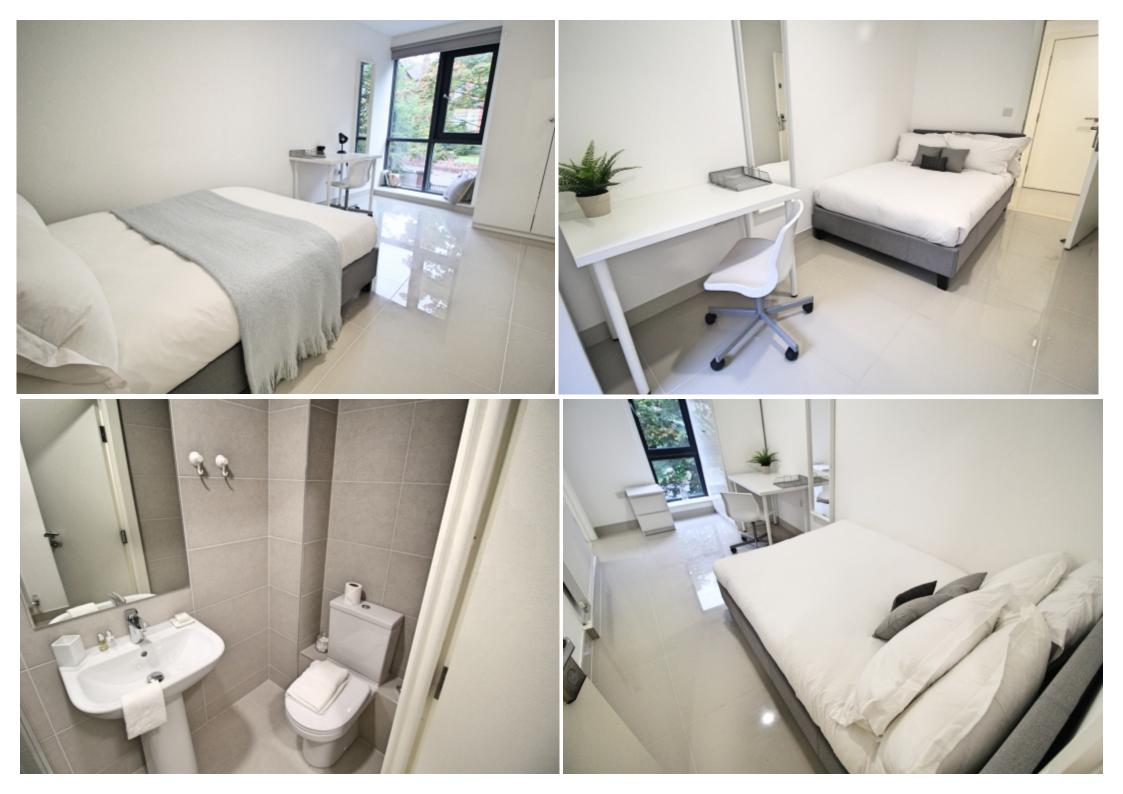

This 3 bedroom property briefly compromises of a kitchen/living area equipt with a washing machine, dining table and TV. There are 3 fully furnished, large double bedrooms each with a double bed, wardrobe, desk with chair and kitchenettes. Finally, there are three premium ensuite bathrooms, fully tiled with showers.

The apartment itself is fully tiled throughout, with central heating and double glazed windows.