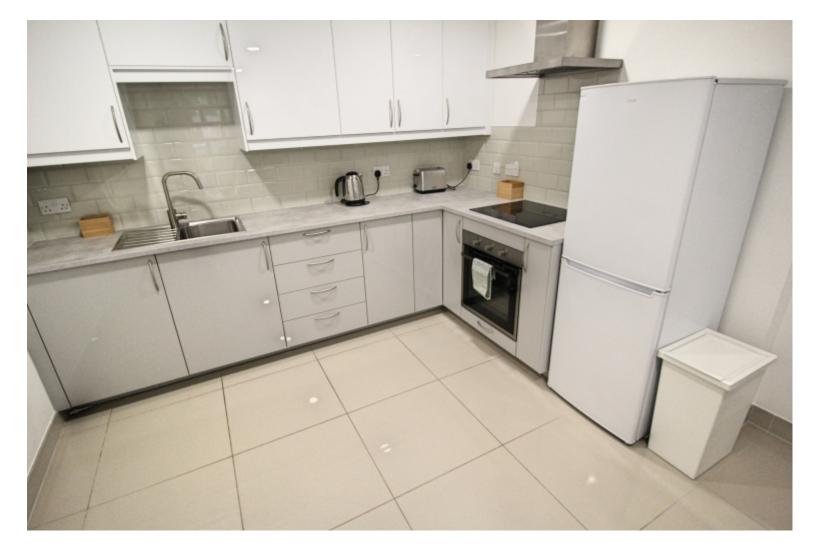

This 3 bedroom property briefly compromises of a kitchen/living area equipt with a washing machine, dining table and TV. There are 3 fully furnished, large double bedrooms each with a double bed, wardrobe, desk with chair and kitchenettes. Finally, there are three premium ensuite bathrooms, fully tiled with showers.

The apartment itself is fully tiled throughout, with central heating and double glazed windows.