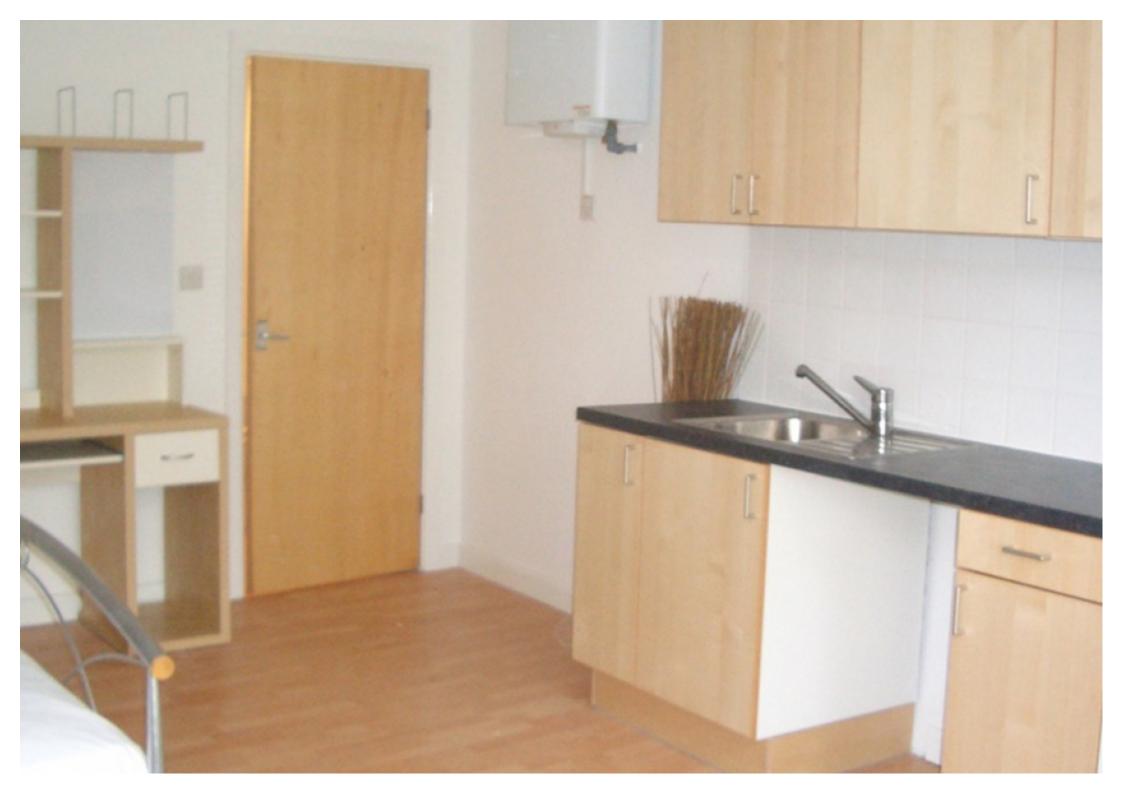

#### **Property reference: 11 BR F1**

- Short walking distance to the University of Leeds.
- Surrounded by several shops, restaurants and bars.
- Early viewings are recommended!

This studio property briefly compromises of a fully fitted kitchen equipt with a washing machine and is fully furnished with a double bed, wardrobe and desk with chair. Finally, there is a fully tiled bathroom with a shower.

Other features of this property include central heating and double-glazed windows.

This property is priced at £166 per person per week. It is inclusive of gas, water, electricity and complimentary Wi-Fi.