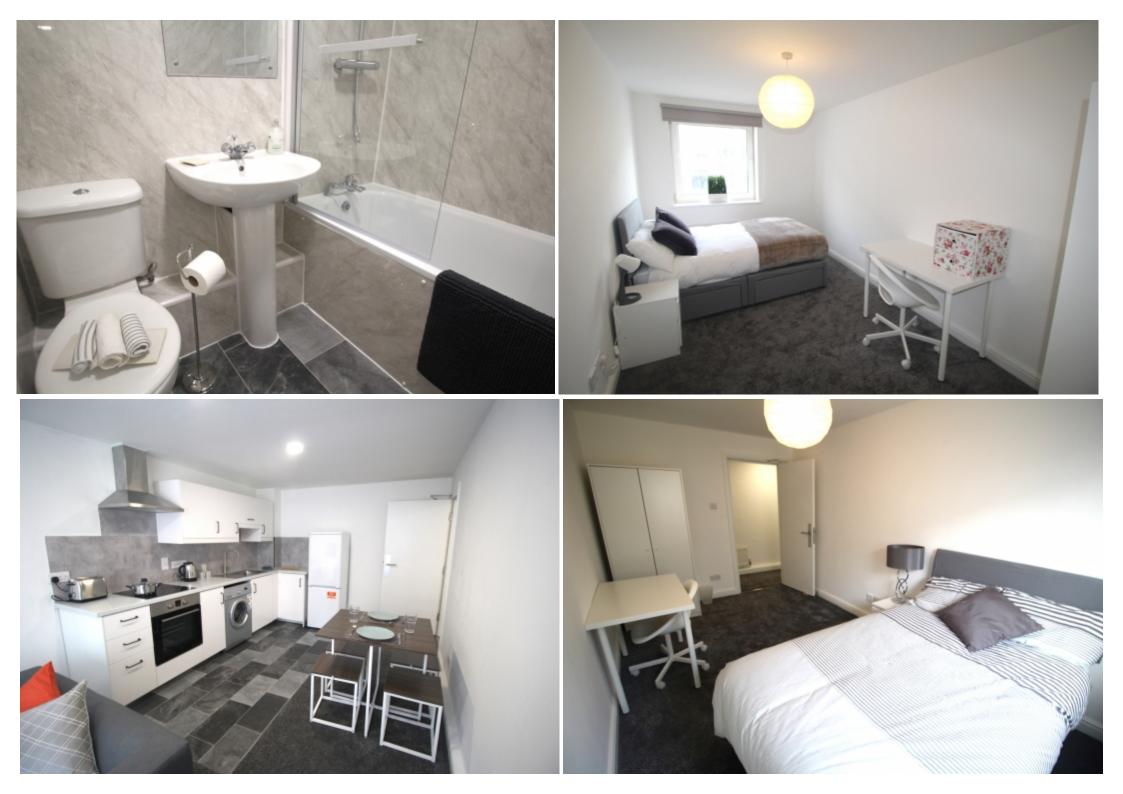

This 3 bedroom property briefly compromises of a kitchen/living area equipt with a washing machine. There are 3 fully furnished, large double bedrooms each with a double bed, wardrobe, and desk with chair. Finally, there is a premium bathroom, fully tiled with a shower.

The apartment itself is fully carpeted throughout, with central heating and double glazed windows.