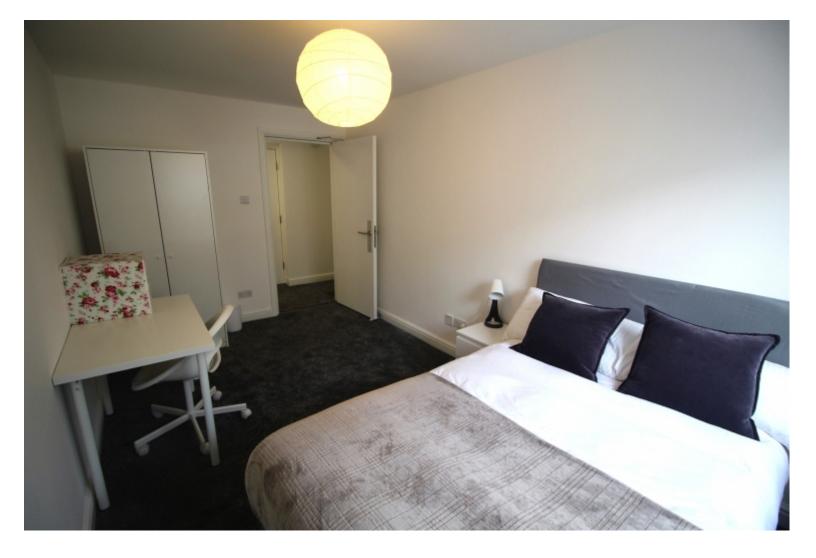

This 3 bedroom property briefly compromises of a kitchen/living area equipt with a washing machine. There are 3 fully furnished, large double bedrooms each with a double bed, wardrobe, and desk with chair. Finally, there is a premium bathroom, fully tiled with a shower.

The apartment itself is fully carpeted throughout, with central heating and double glazed windows.