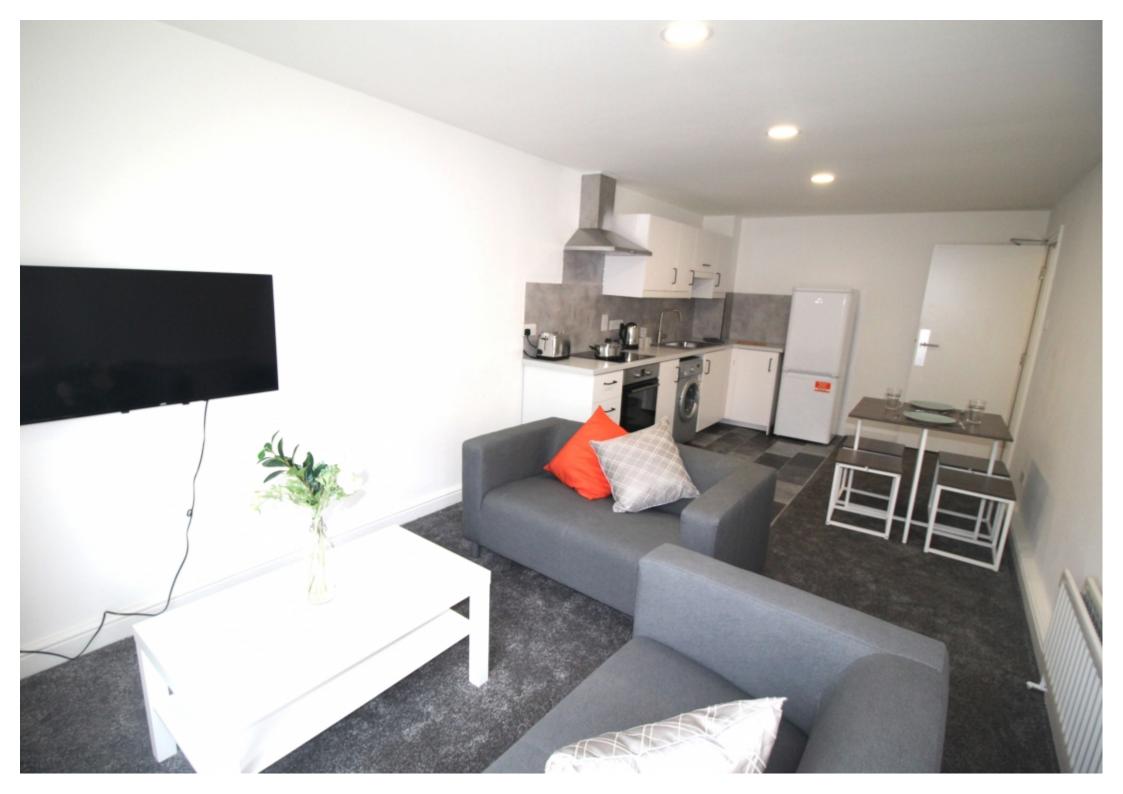

This 3 bedroom property briefly compromises of a kitchen/living area equipt with a washing machine. There are 3 fully furnished, large double bedrooms each with a double bed, wardrobe, and desk with chair. Finally, there is a premium bathroom, fully tiled with a shower.

The apartment itself is fully carpeted throughout, with central heating and double glazed windows.