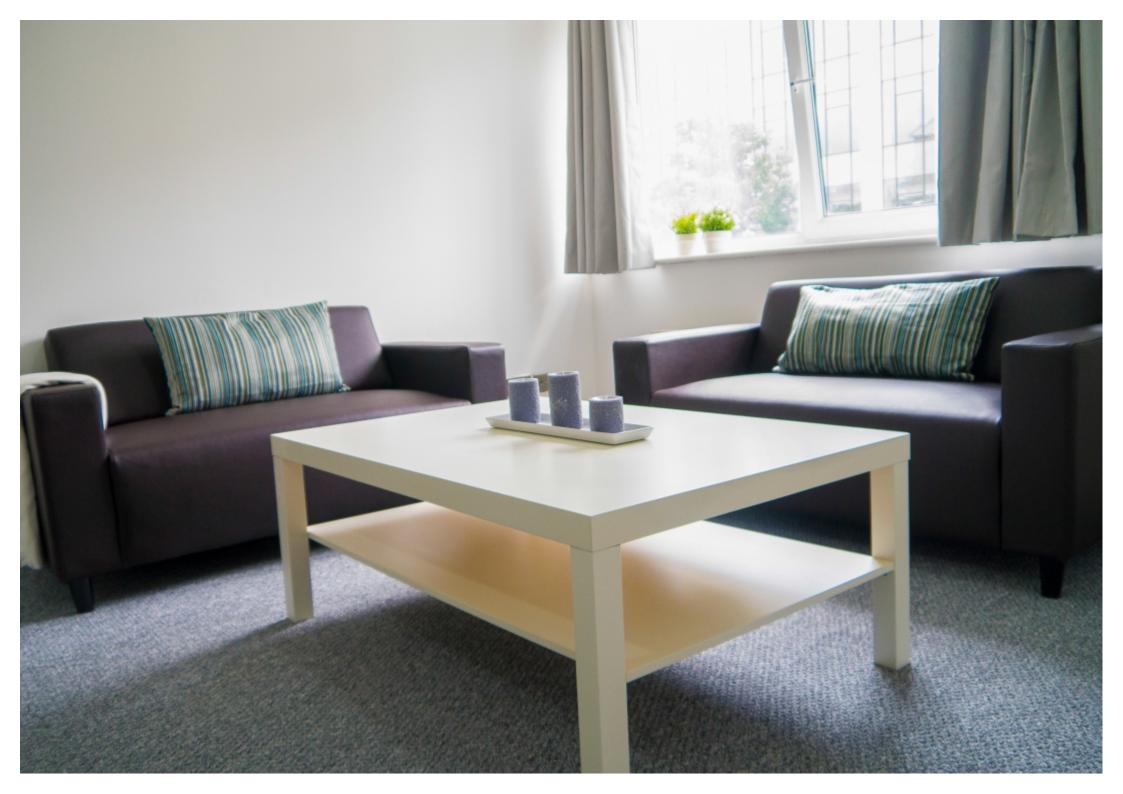

This 3 bedroom property briefly compromises of a kitchen/living area equipt with a washing machine and dining table. There are 3 fully furnished, large double bedrooms each with a double bed, wardrobe, and desk with chair. Finally, there is a premium bathroom, fully tiled with a shower.

The apartment itself is fully carpeted throughout, with central heating and double glazed windows.

This property is priced at £149 per person per week. It is inclusive of gas, water, electricity and complimentary Wi-Fi.