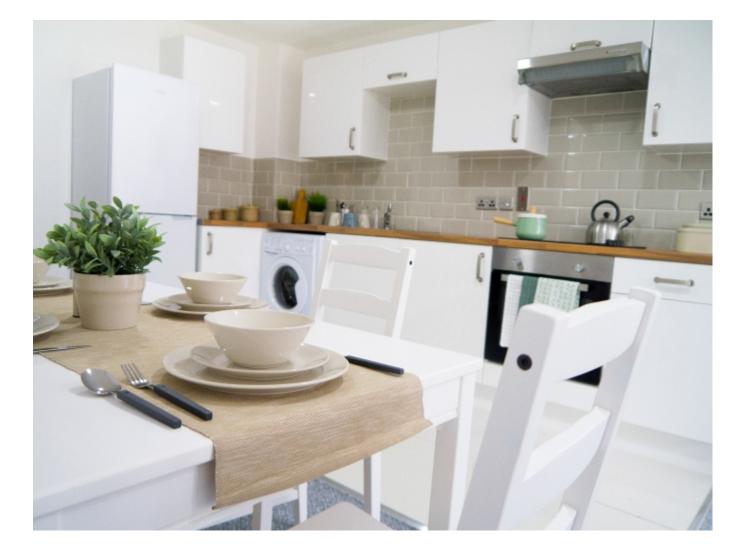

This 3 bedroom property briefly compromises of a kitchen/living area equipt with a washing machine and dining table. There are 3 fully furnished, large double bedrooms each with a double bed, wardrobe, and desk with chair. Finally, there is a premium bathroom, fully tiled with a shower.

The apartment itself is fully carpeted throughout, with central heating and double glazed windows.

This property is priced at £149 per person per week. It is inclusive of gas, water, electricity and complimentary Wi-Fi.