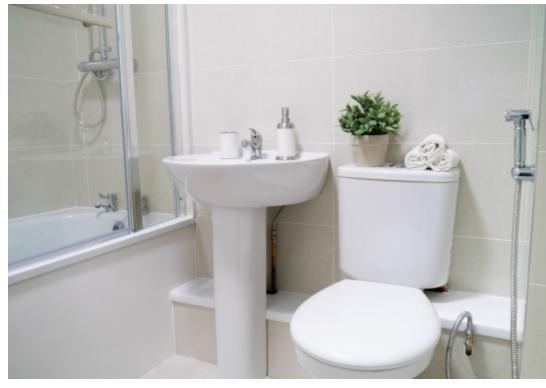

This 3 bedroom property briefly compromises of a kitchen/living area equipt with a washing machine and dining table. There are 3 fully furnished, large double bedrooms each with a double bed, wardrobe, and desk with chair. Finally, there is a premium bathroom, fully tiled with a shower.