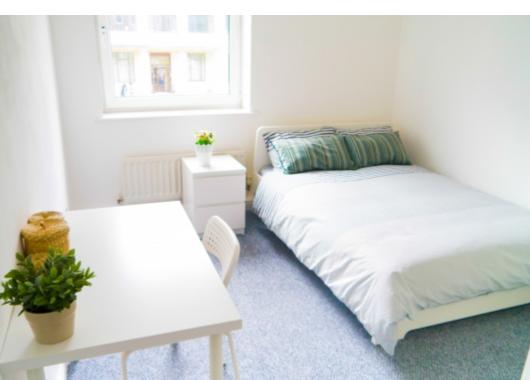

This 3 bedroom property briefly compromises of a kitchen/living area equipt with a washing machine and dining table. There are 3 fully furnished, large double bedrooms each with a double bed, wardrobe, and desk with chair. Finally, there is a premium bathroom, fully tiled with a shower.

The apartment itself is fully carpeted throughout, with central heating and double glazed windows.

This property is priced at £149 per person per week. It is inclusive of gas, water, electricity and complimentary Wi-Fi.