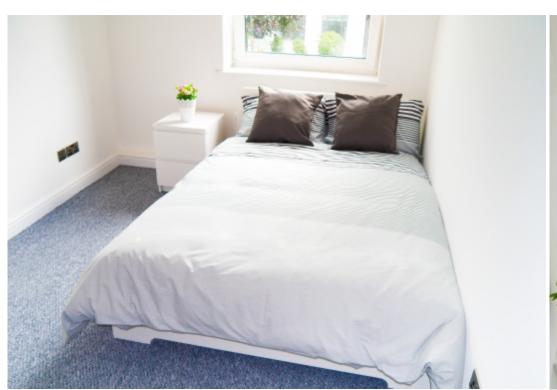

This 3 bedroom property briefly compromises of a kitchen/living area equipt with a washing machine and dining table. There are 3 fully furnished, large double bedrooms each with a double bed, wardrobe, and desk with chair. Finally, there is a premium bathroom, fully tiled with a shower.

The apartment itself is fully carpeted throughout, with central heating and double glazed windows.

This property is priced at £149 per person per week. It is inclusive of gas, water, electricity and complimentary Wi-Fi.