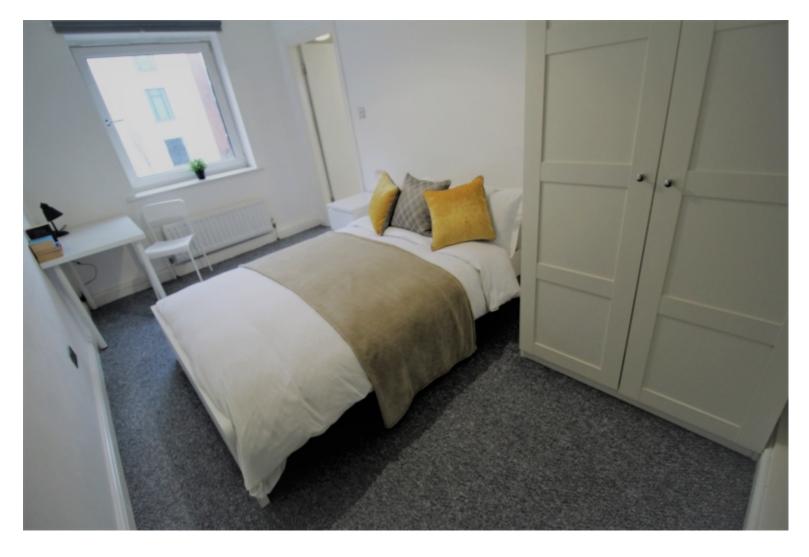

This 3 bedroom property briefly compromises of a kitchen/living area equipt with a washing machine and dining table. There are 3 fully furnished, large double bedrooms each with a double bed, wardrobe, and desk with chair. Finally, there are 3 premium ensuite bathrooms, all fully tiled with a shower.

The apartment itself is fully carpeted throughout, with central heating and double glazed windows.