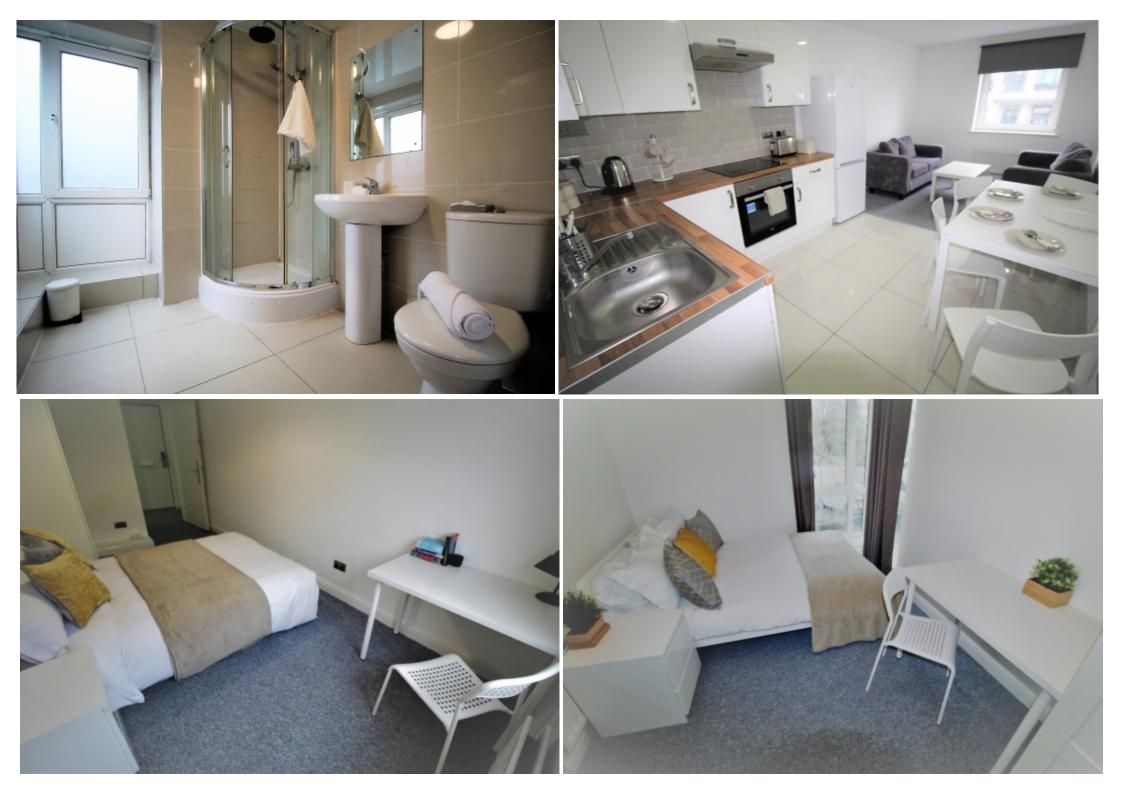

This 3 bedroom property briefly compromises of a kitchen/living area equipt with a washing machine and dining table. There are 3 fully furnished, large double bedrooms each with a double bed, wardrobe, and desk with chair. Finally, there are 3 premium ensuite bathrooms, all fully tiled with a shower.