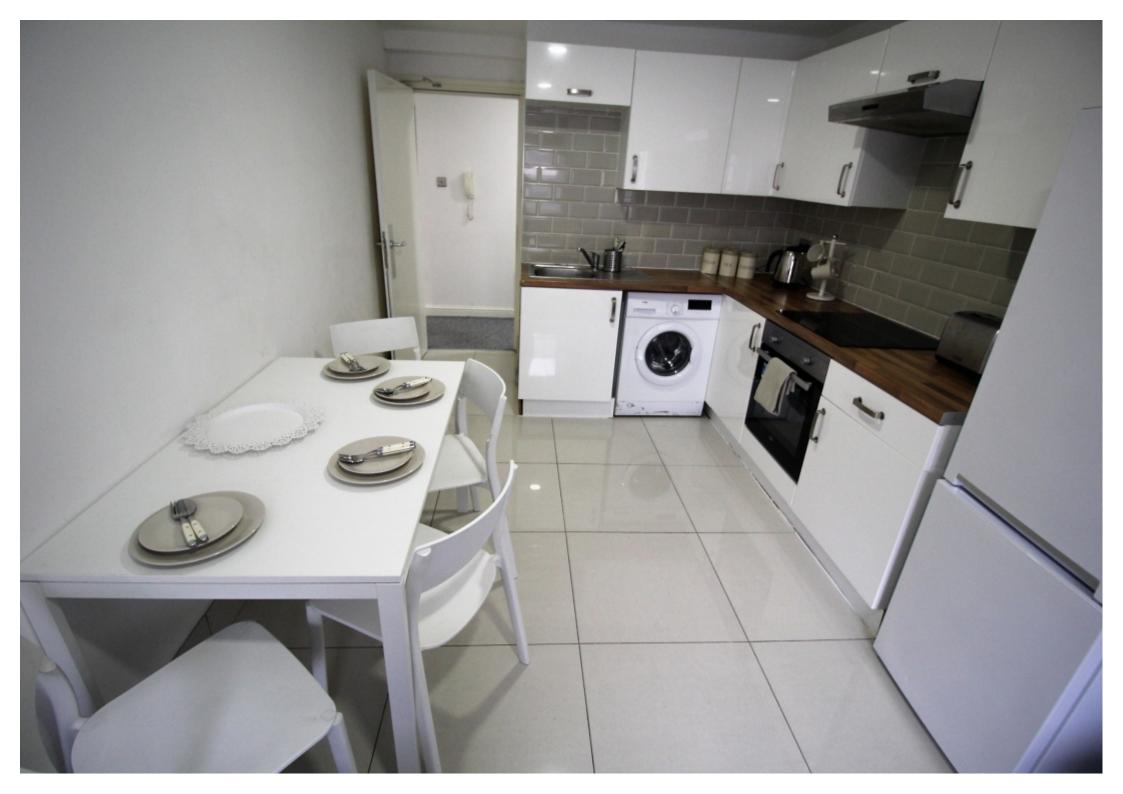

This 3 bedroom property briefly compromises of a kitchen/living area equipt with a washing machine and dining table. There are 3 fully furnished, large double bedrooms each with a double bed, wardrobe, and desk with chair. Finally, there are 3 premium ensuite bathrooms, all fully tiled with a shower.