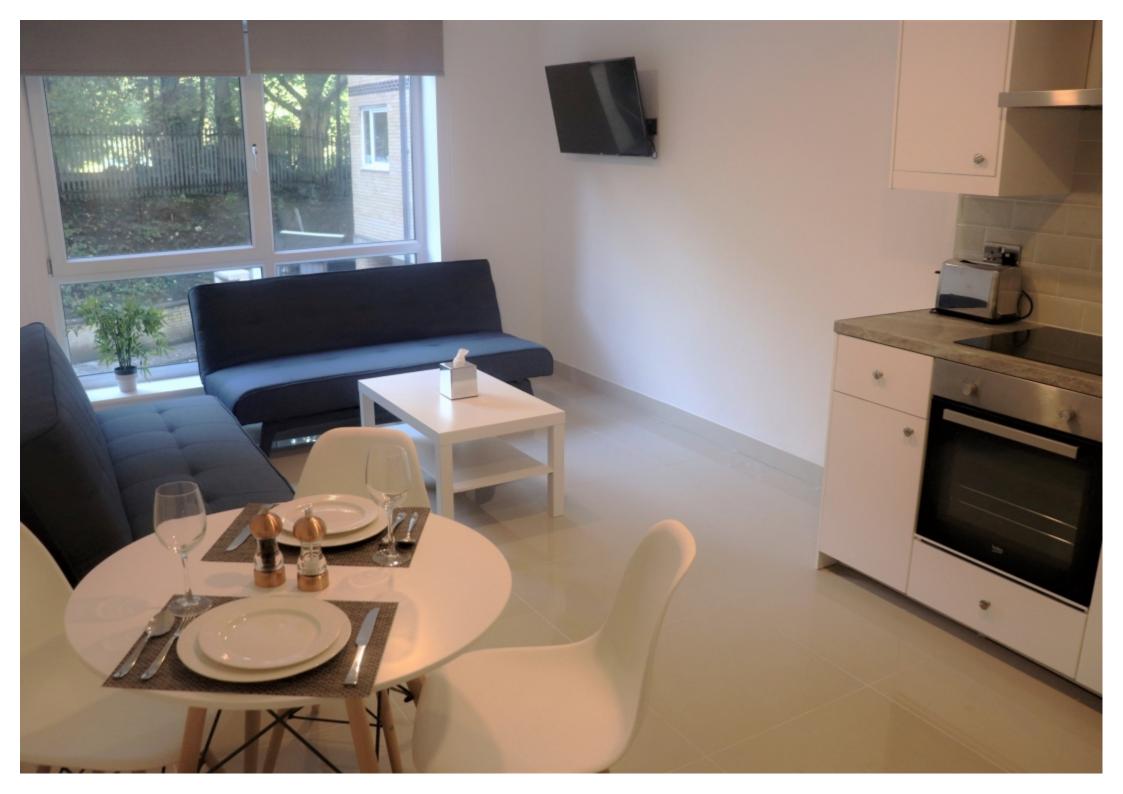

This 3 bedroom property briefly compromises of a kitchen/living area equipt with a washing machine and dining table. There are 3 fully furnished, large double bedrooms each with a double bed, wardrobe, and desk with chair. Finally, there is a premium bathroom, fully tiled with a shower.

The apartment itself is fully carpeted throughout, with central heating and double glazed windows.

This property is priced at £149 per person per week. It is inclusive of gas, water, electricity and complimentary Wi-Fi.