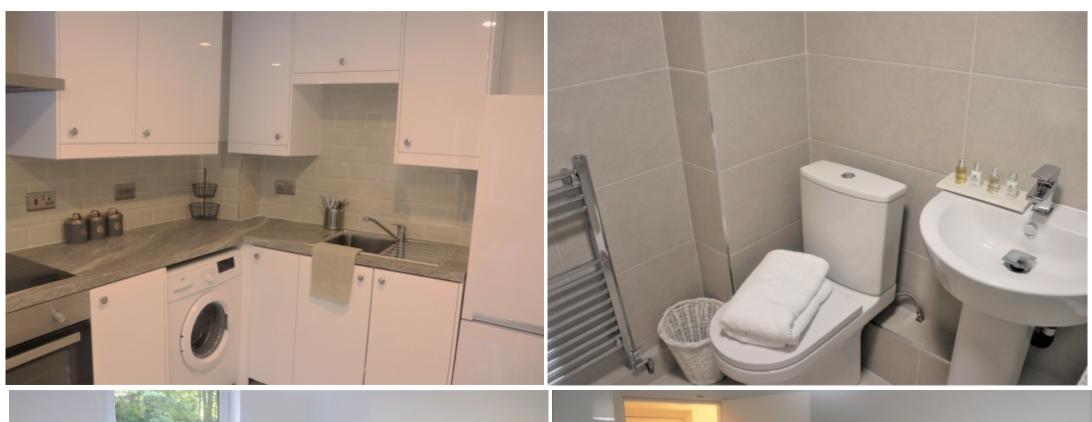

This 3 bedroom property briefly compromises of a kitchen/living area equipt with a washing machine and dining table. There are 3 fully furnished, large double bedrooms each with a double bed, wardrobe, and desk with chair. Finally, there is a premium bathroom, fully tiled with a shower.

The apartment itself is fully carpeted throughout, with central heating and double glazed windows.

This property is priced at £149 per person per week. It is inclusive of gas, water, electricity and complimentary Wi-Fi.