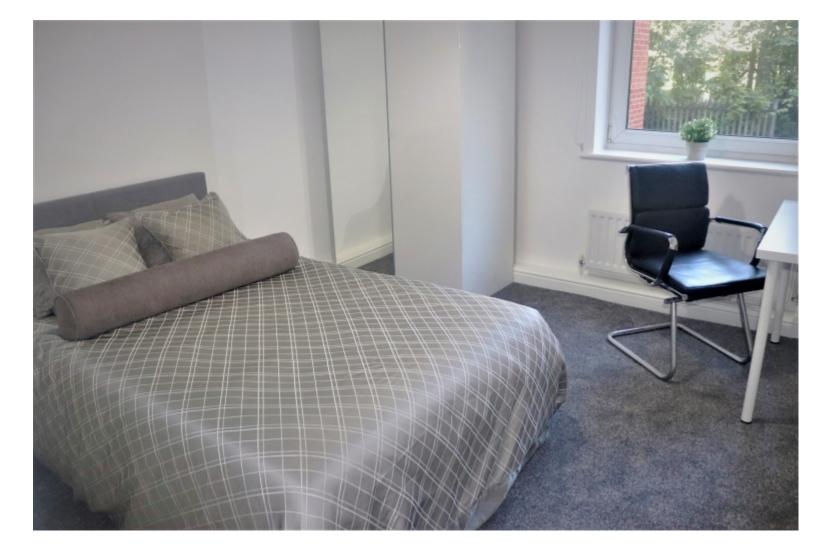

This 3 bedroom property briefly compromises of a kitchen/living area equipt with a washing machine and dining table. There are 3 fully furnished, large double bedrooms each with a double bed, wardrobe, and desk with chair. Finally, there is a premium bathroom, fully tiled with a shower.

The apartment itself is fully carpeted throughout, with central heating and double glazed windows.

This property is priced at £149 per person per week. It is inclusive of gas, water, electricity and complimentary Wi-Fi.