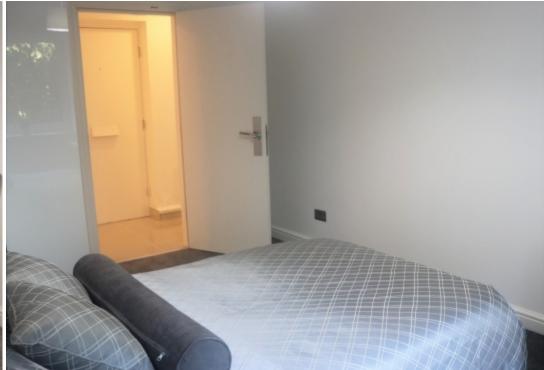

This 3 bedroom property briefly compromises of a kitchen/living area equipt with a washing machine and dining table. There are 3 fully furnished, large double bedrooms each with a double bed, wardrobe, and desk with chair. Finally, there is a premium bathroom, fully tiled with a shower.

The apartment itself is fully carpeted throughout, with central heating and double glazed windows.

This property is priced at £149 per person per week. It is inclusive of gas, water, electricity and complimentary Wi-Fi.