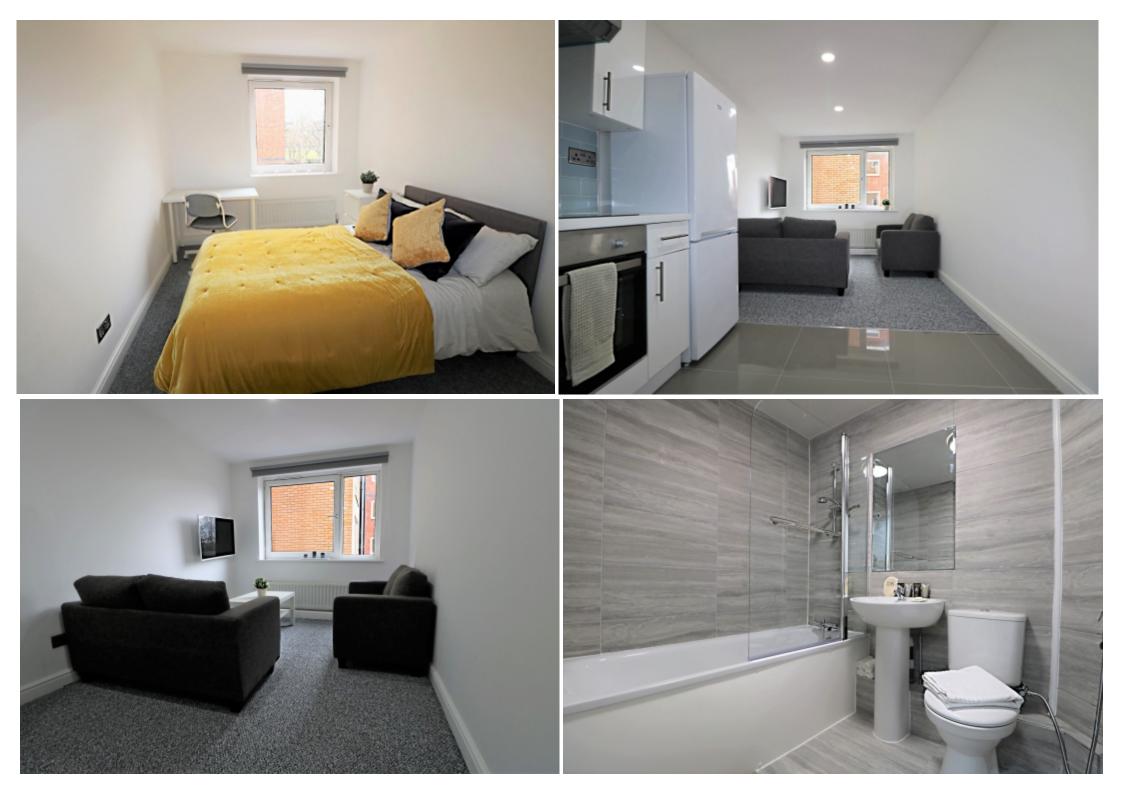

This 2 bedroom property briefly compromises of a kitchen/living area equipt with a washing machine and dining table. There are 2 fully furnished, large double bedrooms each with a double bed, wardrobe, and desk with chair. Finally, there is a premium bathroom, fully tiled with a shower.

The apartment itself is fully carpeted throughout, with central heating and double glazed windows.