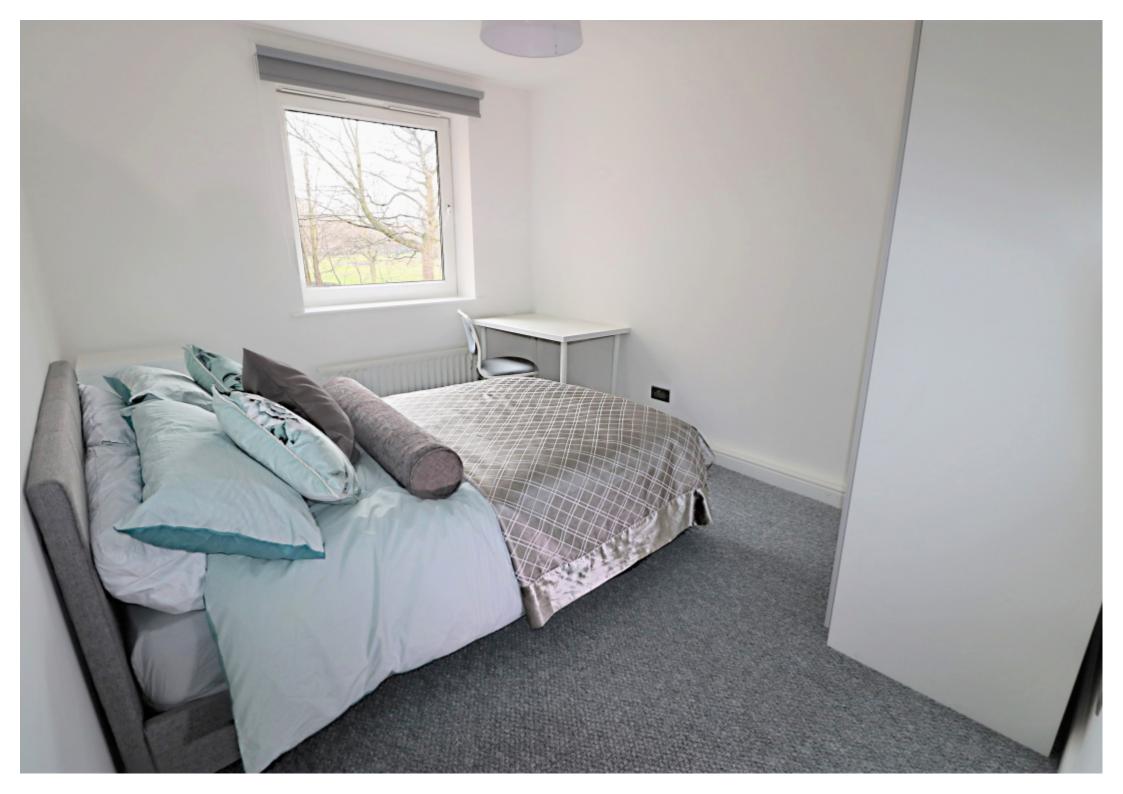

This 2 bedroom property briefly compromises of a kitchen/living area equipt with a washing machine and dining table. There are 2 fully furnished, large double bedrooms each with a double bed, wardrobe, and desk with chair. Finally, there is a premium bathroom, fully tiled with a shower.

The apartment itself is fully carpeted throughout, with central heating and double glazed windows.