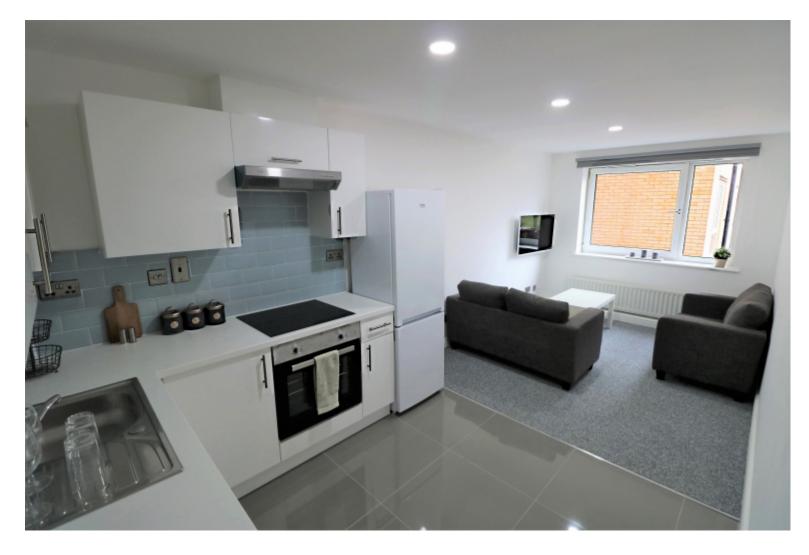

This 2 bedroom property briefly compromises of a kitchen/living area equipt with a washing machine and dining table. There are 2 fully furnished, large double bedrooms each with a double bed, wardrobe, and desk with chair. Finally, there is a premium bathroom, fully tiled with a shower.

The apartment itself is fully carpeted throughout, with central heating and double glazed windows.