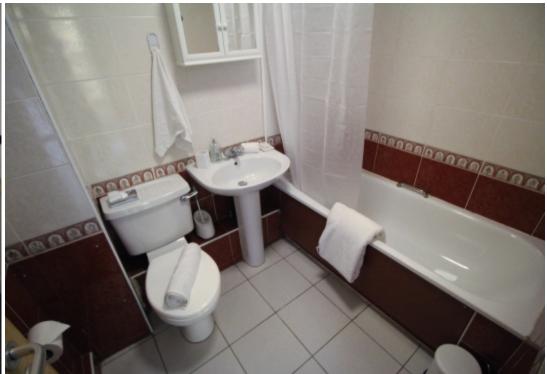

This 2 bedroom property briefly compromises of a kitchen/living area equipt with a washing machine and dining table. There are 2 fully furnished, large double bedrooms each with a double bed, wardrobe, and desk with chair. Finally, there is a fully tiled bathroom, with a shower.