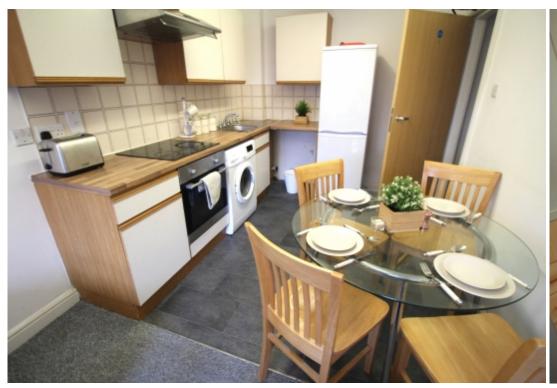

This 2 bedroom property briefly compromises of a kitchen/living area equipt with a washing machine and dining table. There are 2 fully furnished, large double bedrooms each with a double bed, wardrobe, and desk with chair. Finally, there is a fully tiled bathroom, with a shower.

Other features include central heating and double glazed windows.

This property is priced at £125 per person per week. It is inclusive of gas, water, electricity and complimentary Wi-Fi.

\*Please note all photos are a representation of the property, and viewing is required to see the exact layout and size.