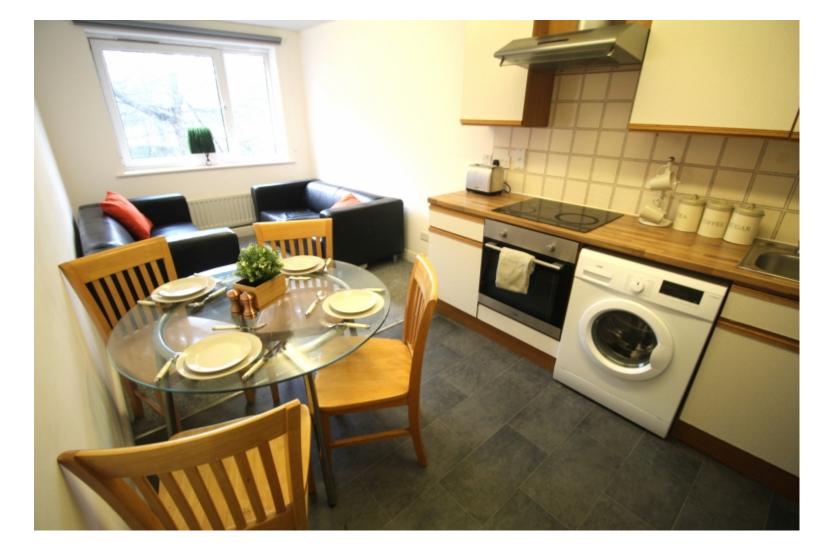

This 2 bedroom property briefly compromises of a kitchen/living area equipt with a washing machine and dining table. There are 2 fully furnished, large double bedrooms each with a double bed, wardrobe, and desk with chair. Finally, there is a fully tiled bathroom, with a shower.

Other features include central heating and double glazed windows.

This property is priced at £125 per person per week. It is inclusive of gas, water, electricity and complimentary Wi-Fi.

\*Please note all photos are a representation of the property, and viewing is required to see the exact layout and size.