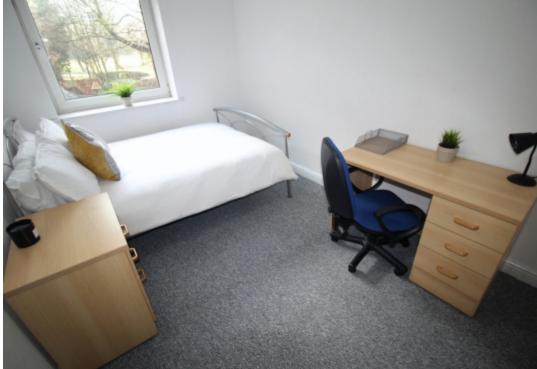

This 2 bedroom property briefly compromises of a kitchen/living area equipt with a washing machine and dining table. There are 2 fully furnished, large double bedrooms each with a double bed, wardrobe, and desk with chair. Finally, there is a fully tiled bathroom, with a shower.

Other features include central heating and double glazed windows.

This property is priced at £125 per person per week. It is inclusive of gas, water, electricity and complimentary Wi-Fi.

\*Please note all photos are a representation of the property, and viewing is required to see the exact layout and size.