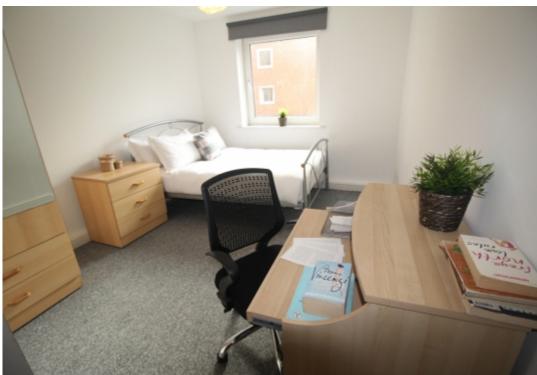

This 2 bedroom property briefly compromises of a kitchen/living area equipt with a washing machine and dining table. There are 2 fully furnished, large double bedrooms each with a double bed, wardrobe, and desk with chair. Finally, there is a fully tiled bathroom, with a shower.

Other features include central heating and double glazed windows.

This property is priced at £125 per person per week. It is inclusive of gas, water, electricity and complimentary Wi-Fi.

\*Please note all photos are a representation of the property, and viewing is required to see the exact layout and size.