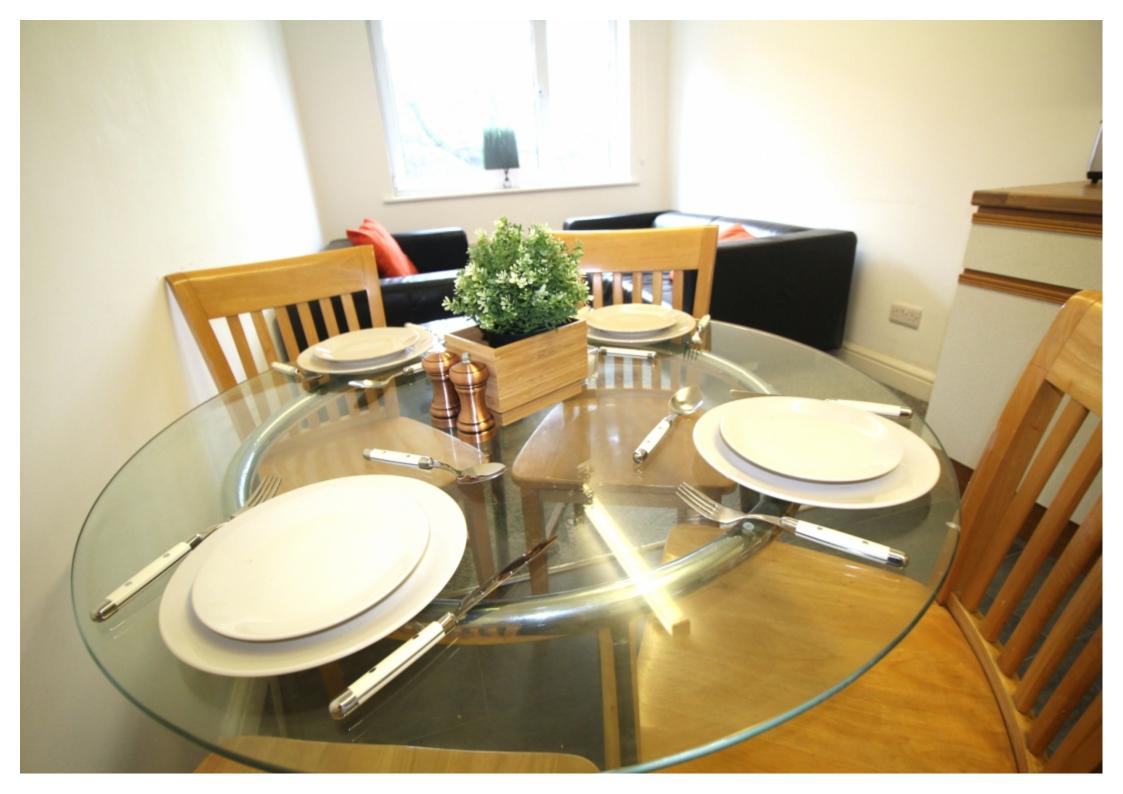

This 2 bedroom property briefly compromises of a kitchen/living area equipt with a washing machine and dining table. There are 2 fully furnished, large double bedrooms each with a double bed, wardrobe, and desk with chair. Finally, there is a fully tiled bathroom, with a shower.

Other features include central heating and double glazed windows.

This property is priced at £125 per person per week. It is inclusive of gas, water, electricity and complimentary Wi-Fi.

\*Please note all photos are a representation of the property, and viewing is required to see the exact layout and size.