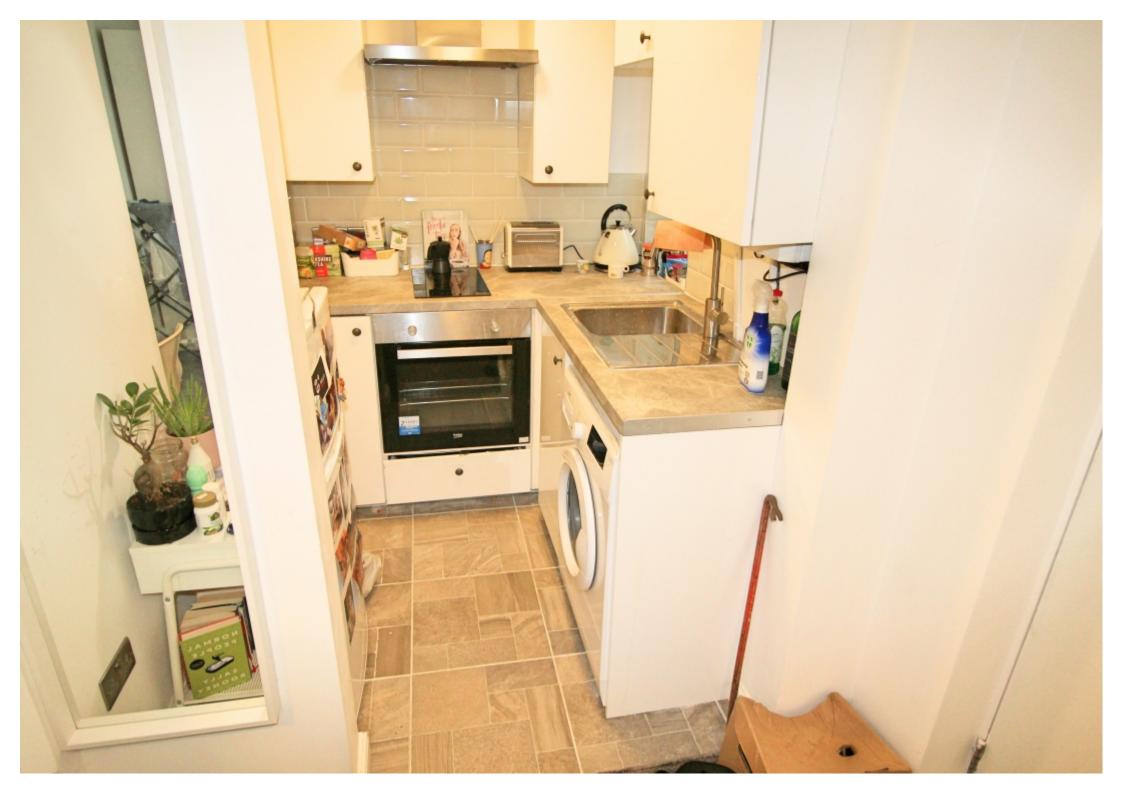

This studio property briefly compromises of a kitchen/living area equipt with a washing machine and a bedroom area, fully furnished with a double bed, wardrobe and desk with chair. Finally, there is a fully tiled bathroom, with a shower. The property also benefits from a shared patio/garden area.

\*Please note all photos are a representation of the property, and viewing is required to see the exact layout and size.

This floorplan is for illustrative purposes only and the location of doors, windows and other items are approximate.