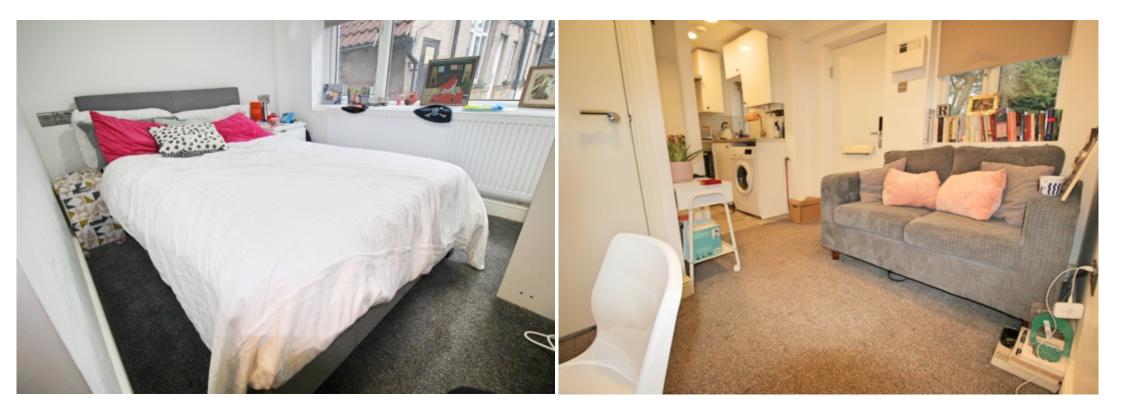

This studio property briefly compromises of a kitchen/living area equipt with a washing machine and a bedroom area, fully furnished with a double bed, wardrobe and desk with chair. Finally, there is a fully tiled bathroom, with a shower. The property also benefits from a shared patio/garden area.

\*Please note all photos are a representation of the property, and viewing is required to see the exact layout and size.

This floorplan is for illustrative purposes only and the location of doors, windows and other items are approximate.