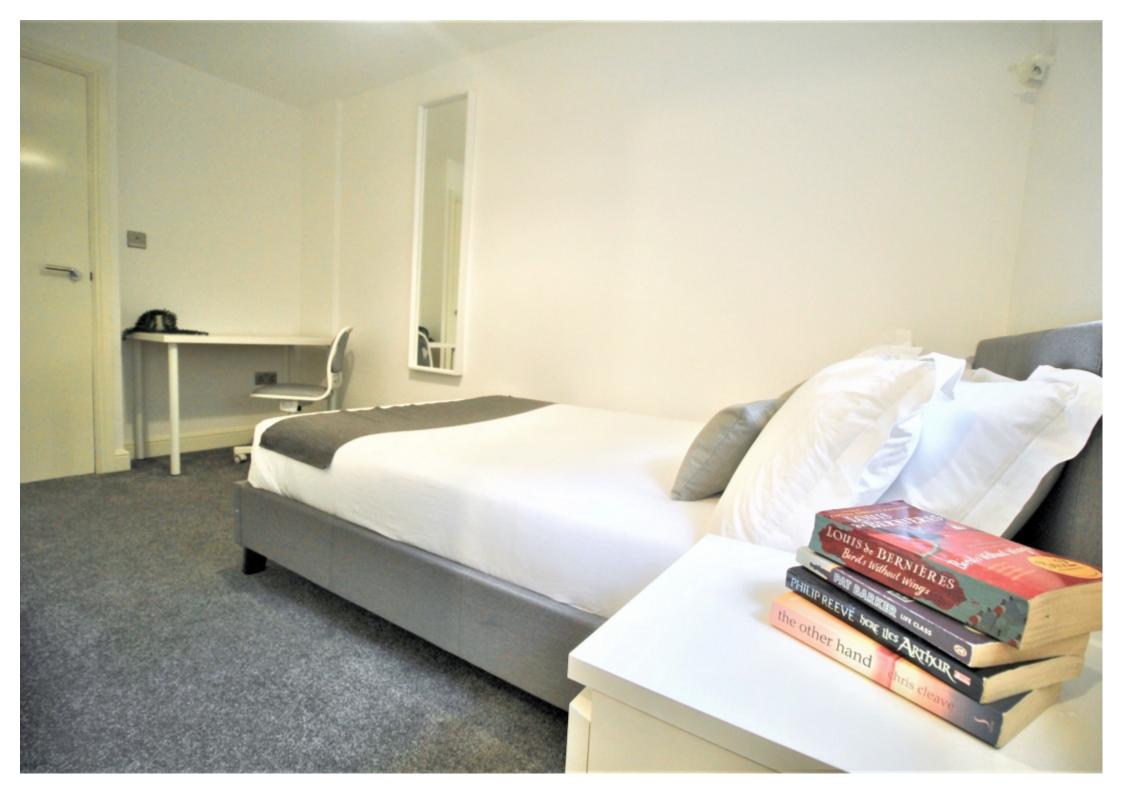

This 2 bedroom property briefly compromises of a large kitchen/living area equipt with a washing machine and TV. There are 2 fully furnished, large double bedrooms each with a double bed, wardrobe, and desk with chair. Finally, there is a premium bathroom, fully tiled with a shower.