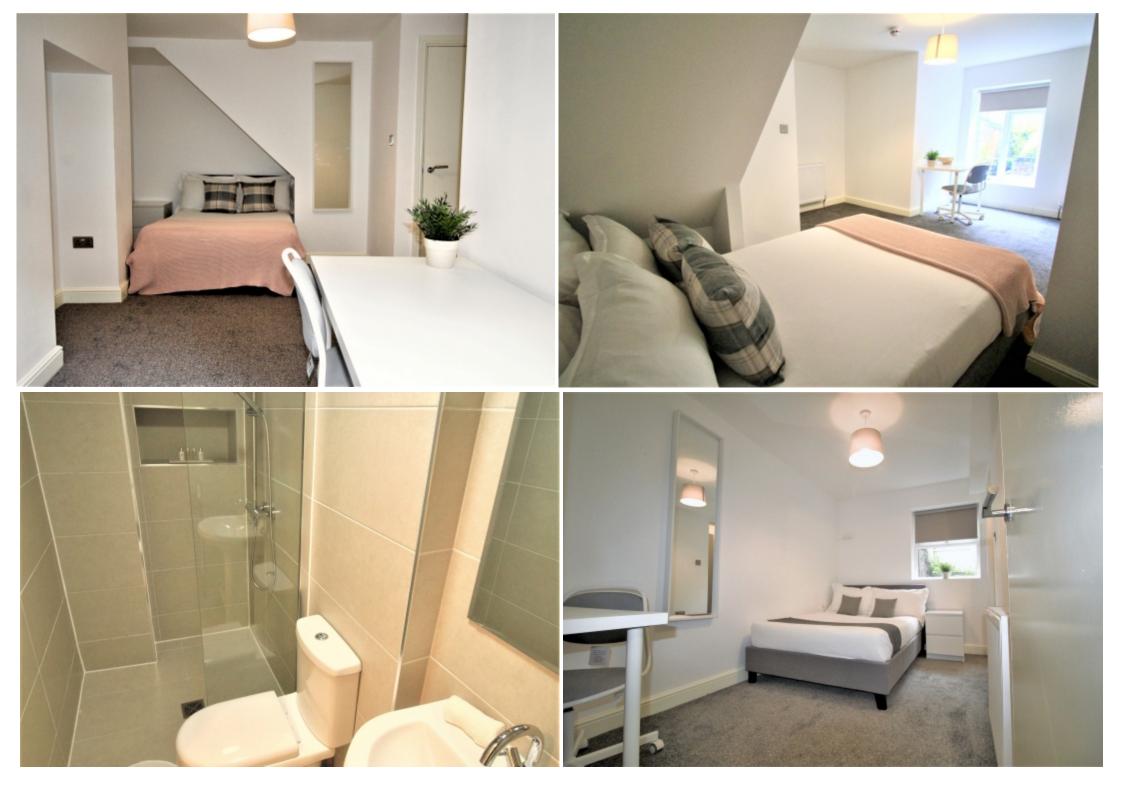

This 2 bedroom property briefly compromises of a large kitchen/living area equipt with a washing machine and TV. There are 2 fully furnished, large double bedrooms each with a double bed, wardrobe, and desk with chair. Finally, there is a premium bathroom, fully tiled with a shower.