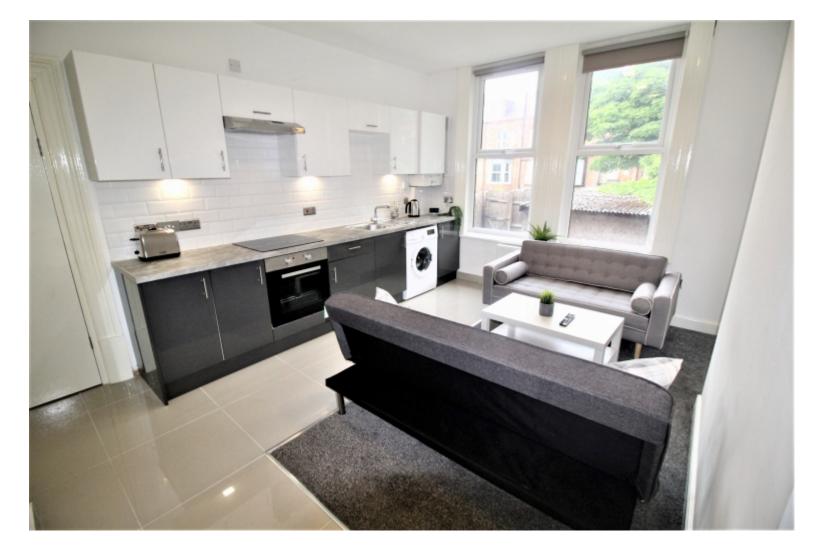

This 2 bedroom property briefly compromises of a large kitchen/living area equipt with a washing machine and TV. There are 2 fully furnished, large double bedrooms each with a double bed, wardrobe, and desk with chair. Finally, there is a premium bathroom, fully tiled with a shower.

The apartment itself is fully carpeted throughout, with central heating and double glazed windows.

This property is priced at £157 per person per week. It is inclusive of gas, water, electricity and complimentary Wi-Fi.