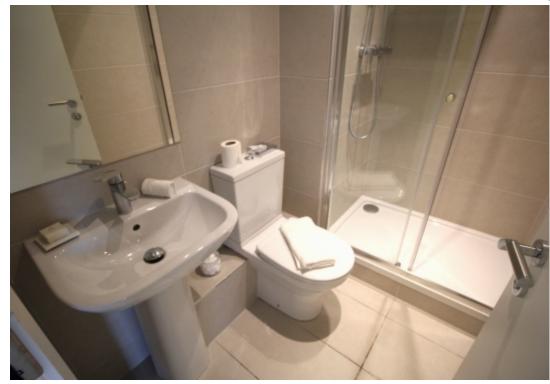

This 3 bedroom property briefly compromises of a kitchen/living area equipt with a washing machine, dining table and TV. There are 3 fully furnished, large double bedrooms each with a double bed, wardrobe, desk with chair and kitchenettes. Finally, there are three premium ensuite bathrooms, fully tiled with showers, as well as a guest toilet.

The apartment itself is fully tiled throughout, with central heating and double glazed windows.

This property is priced at £153 per person per week. It is inclusive of gas, water, electricity and complimentary Wi-Fi.