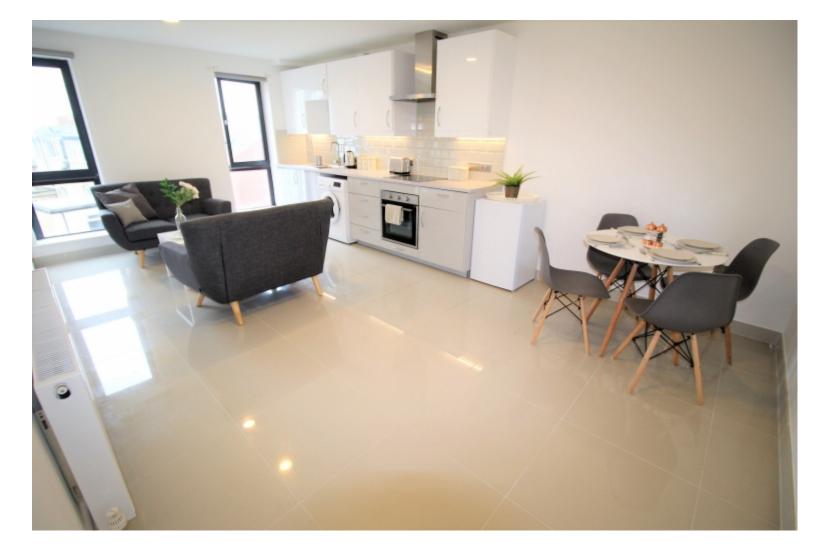

This 3 bedroom property briefly compromises of a kitchen/living area equipt with a washing machine, dining table and TV. There are 3 fully furnished, large double bedrooms each with a double bed, wardrobe, desk with chair and kitchenettes. Finally, there are three premium ensuite bathrooms, fully tiled with showers, as well as a guest toilet.

The apartment itself is fully tiled throughout, with central heating and double glazed windows.

This property is priced at £153 per person per week. It is inclusive of gas, water, electricity and complimentary Wi-Fi.