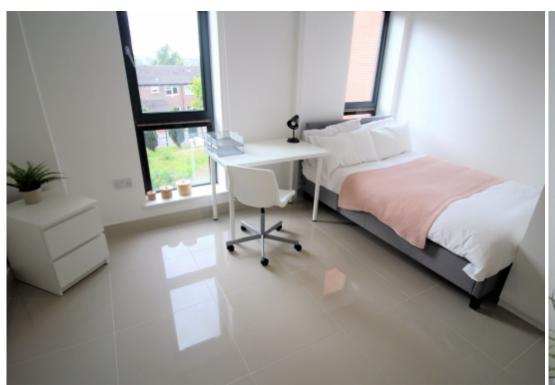

This 3 bedroom property briefly compromises of a kitchen/living area equipt with a washing machine, dining table and TV. There are 3 fully furnished, large double bedrooms each with a double bed, wardrobe, desk with chair and kitchenettes. Finally, there are three premium ensuite bathrooms, fully tiled with showers, as well as a guest toilet.