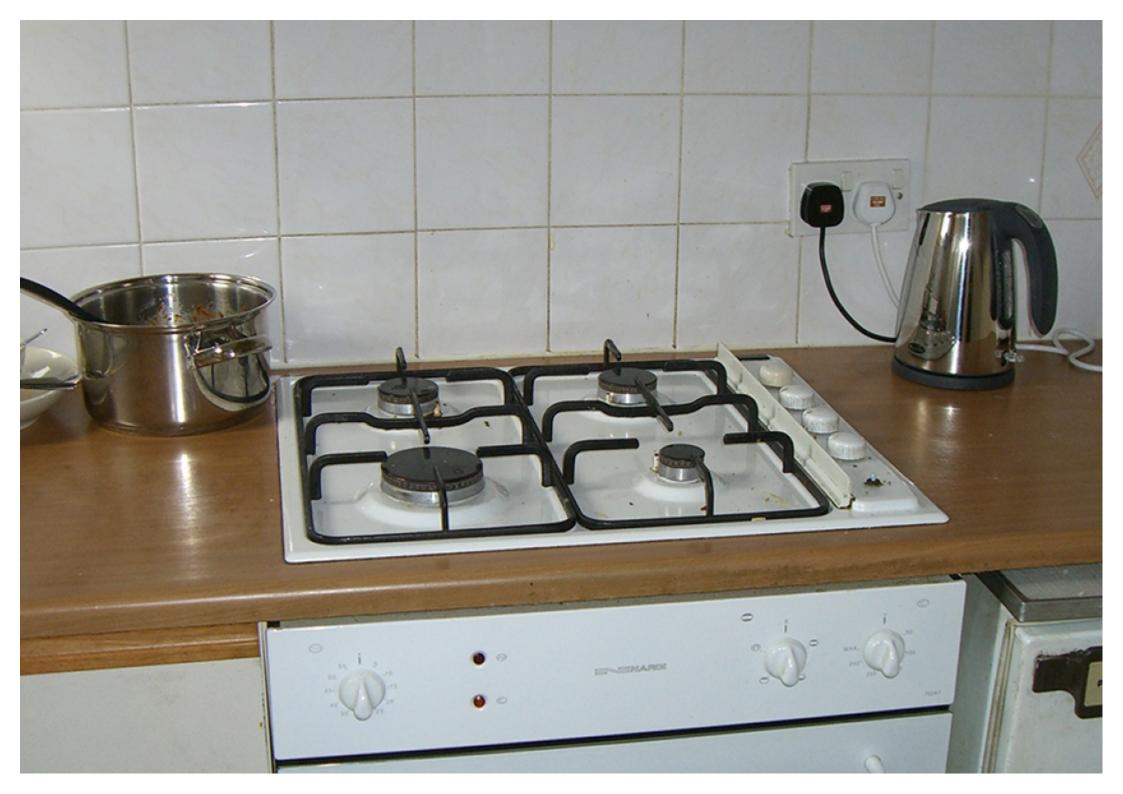

#### **Property reference: 158 WR F4**

- Close proximity to the University of Leeds.
- Surrounded by several shops, restaurants and bars.
- Early viewings are recommended!

This studio property briefly compromises of a fully fitted kitchen equipt with a washing machine, as well as a spacious lounge area. The bedroom area is fully furnished with a double bed, wardrobe and desk with chair. Finally, there is a fully tiled bathroom with a shower.