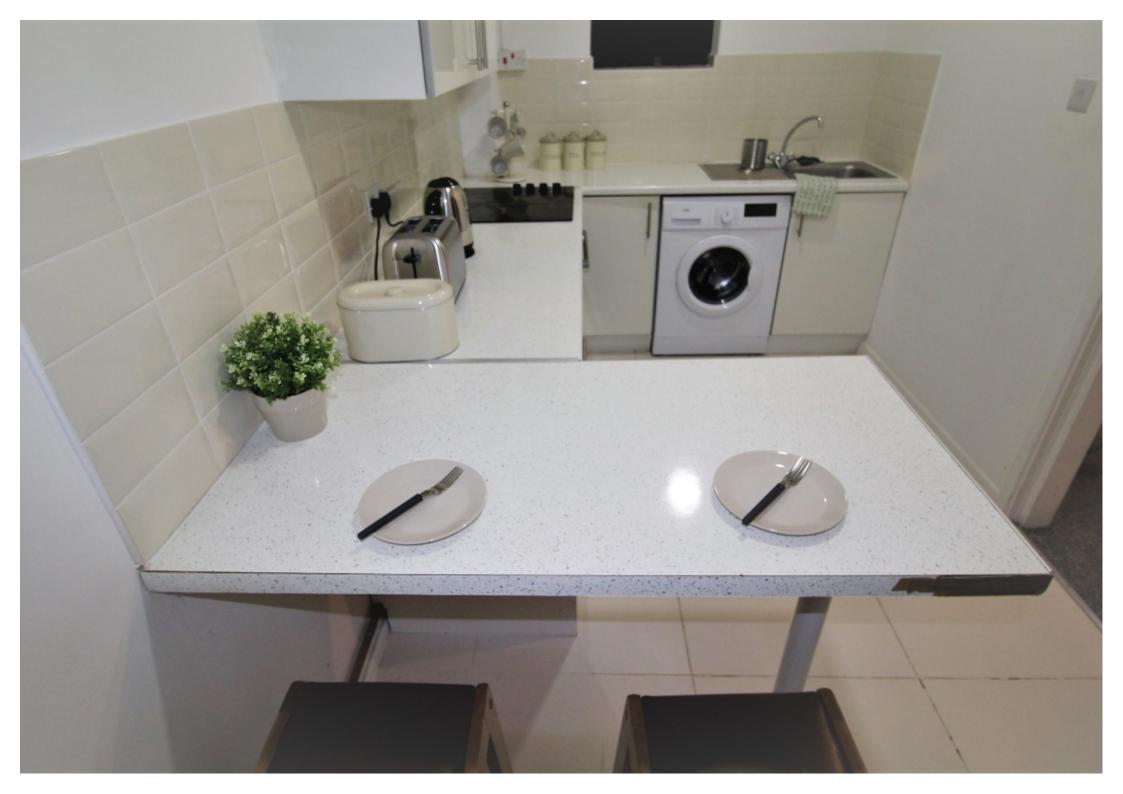

#### Property reference: 158A WR F7

- Close proximity to the University of Leeds.

- Surrounded by several shops, restaurants and bars.
- Early viewings are recommended!

This 2 bedroom property briefly compromises of a fully fitted kitchen equipt with a washing machine and breakfast bar. There are 2 double bedrooms, both fully furnished with a double bed, wardrobe and desk with chair. Finally, there is a fully tiled bathroom with a shower.