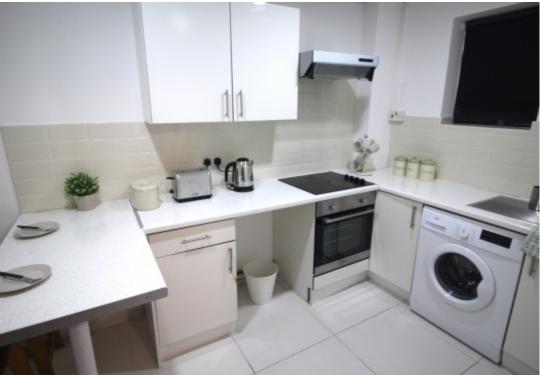

#### Property reference: 158A WR F7

- Close proximity to the University of Leeds.

- Surrounded by several shops, restaurants and bars.
- Early viewings are recommended!

This 2 bedroom property briefly compromises of a fully fitted kitchen equipt with a washing machine and breakfast bar. There are 2 double bedrooms, both fully furnished with a double bed, wardrobe and desk with chair. Finally, there is a fully tiled bathroom with a shower.