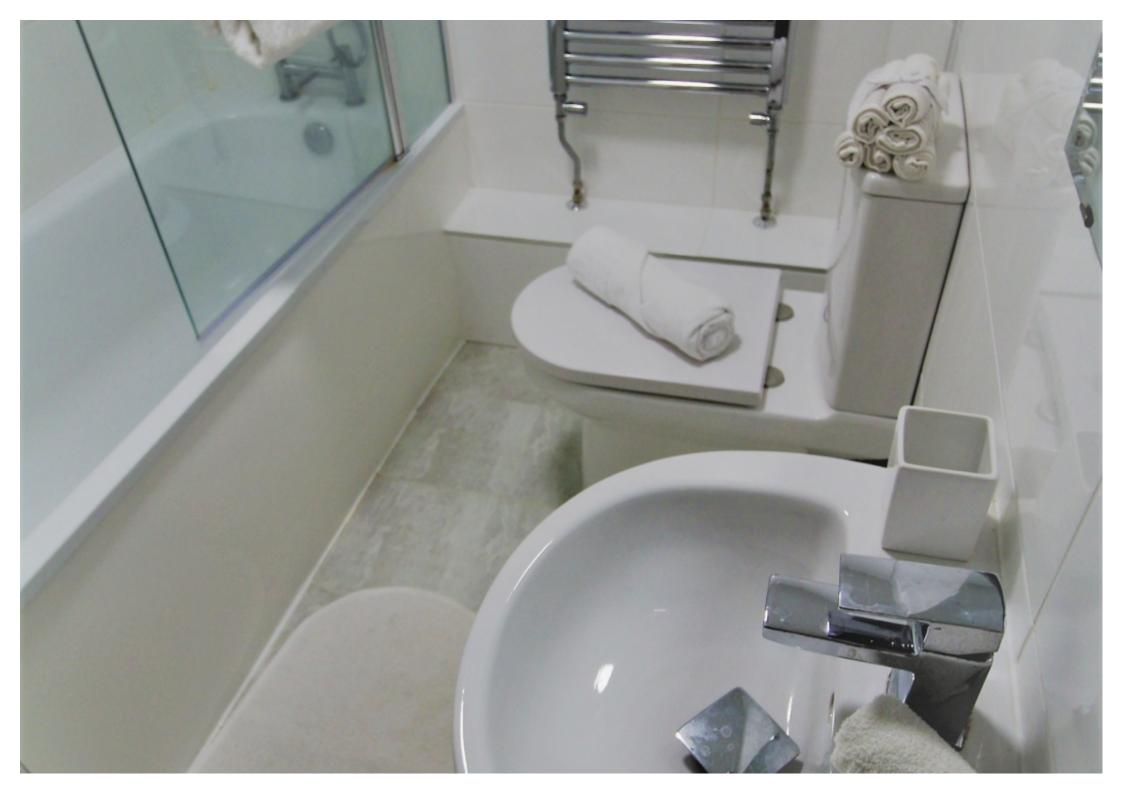

This 2 bedroom property briefly compromises of an open plan kitchen/living area equipt with a washing machine, TV and dining table. There are 2 fully furnished, double bedrooms each with a double bed, wardrobe, and desk with chair. Finally, there is a premium bathroom, fully tiled with a shower.