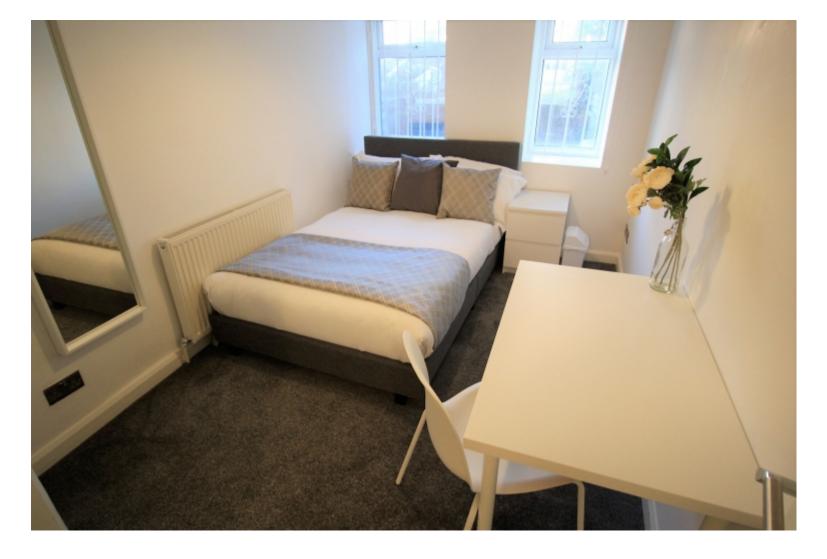

This 2 bedroom property briefly compromises of an open plan kitchen/living area equipt with a washing machine, TV and dining table. There are 2 fully furnished, double bedrooms each with a double bed, wardrobe, and desk with chair. Finally, there is a premium bathroom, fully tiled with a shower.

The apartment itself is fully carpeted throughout, with central heating and double glazed windows.

This property is priced at £150 per person per week. It is inclusive of gas, water, electricity and complimentary Wi-Fi.