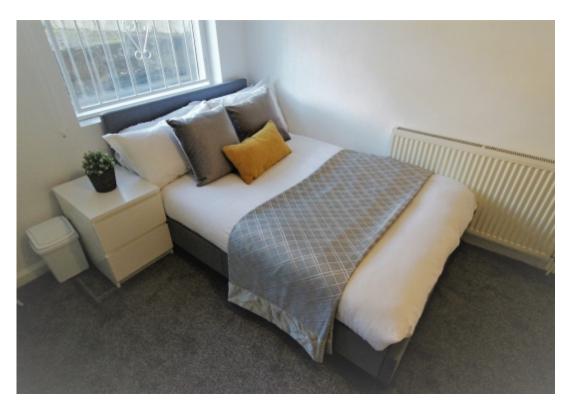

This 2 bedroom property briefly compromises of an open plan kitchen/living area equipt with a washing machine, TV and dining table. There are 2 fully furnished, double bedrooms each with a double bed, wardrobe, and desk with chair. Finally, there is a premium bathroom, fully tiled with a shower.

The apartment itself is fully carpeted throughout, with central heating and double glazed windows.

This property is priced at £150 per person per week. It is inclusive of gas, water, electricity and complimentary Wi-Fi.