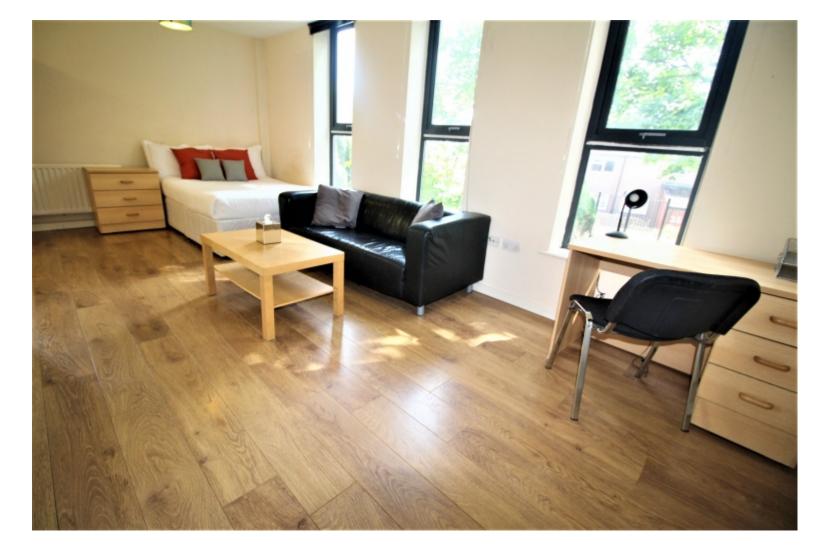

#### **Property reference: 2 WM**

- Close proximity to the University of Leeds.
- Surrounded by several shops, restaurants and bars.
- Early viewings are recommended!

This studio property briefly compromises of a kitchenette, equipt with a washing machine and dining table. The studio also includes a double bed, wardrobe and desk with chair. Finally, there is a fully tiled bathroom with a shower.

Other features of this property include central heating and double-glazed windows.

This property is priced at £166 per person per week. It is inclusive of gas, water, electricity and complimentary Wi-Fi.