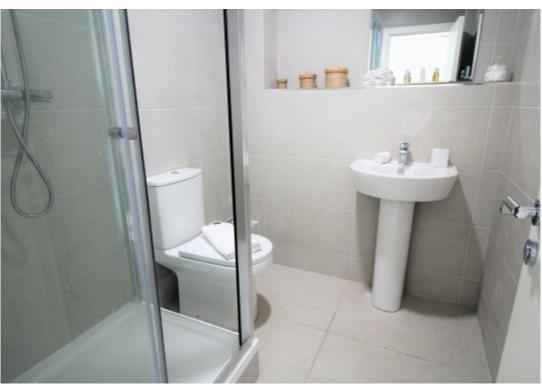

This 3 bedroom property briefly compromises of a kitchen/living area equipt with a washing machine, dining table and TV. There are 3 fully furnished, large double bedrooms each with a double bed, wardrobe, desk with chair and kitchenettes. Finally, there are three premium ensuite bathrooms, fully tiled with showers.