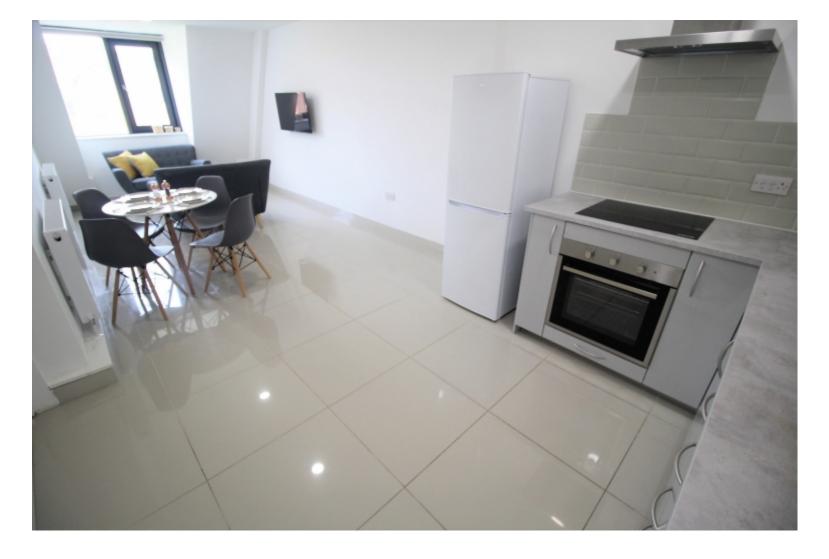

This 3 bedroom property briefly compromises of a kitchen/living area equipt with a washing machine, dining table and TV. There are 3 fully furnished, large double bedrooms each with a double bed, wardrobe, desk with chair and kitchenettes. Finally, there are three premium ensuite bathrooms, fully tiled with showers.

The apartment itself is fully tiled throughout, with central heating and double glazed windows.

This property is priced at £139 per person per week. It is inclusive of gas, water, electricity and complimentary Wi-Fi.