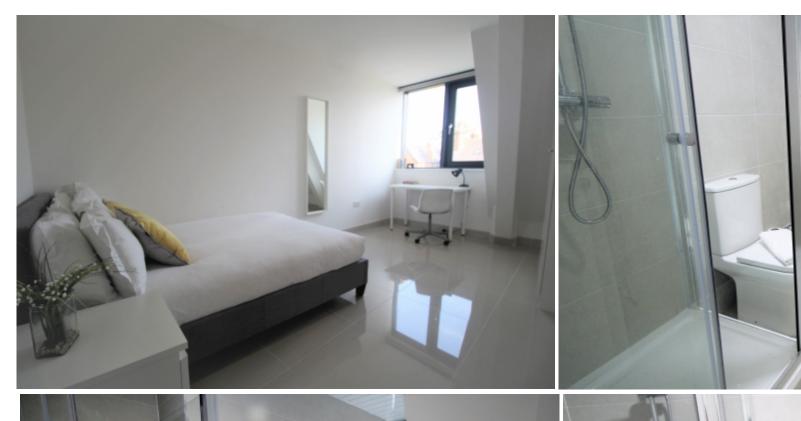

This 3 bedroom property briefly compromises of a kitchen/living area equipt with a washing machine, dining table and TV. There are 3 fully furnished, large double bedrooms each with a double bed, wardrobe, desk with chair and kitchenettes. Finally, there are three premium ensuite bathrooms, fully tiled with showers.