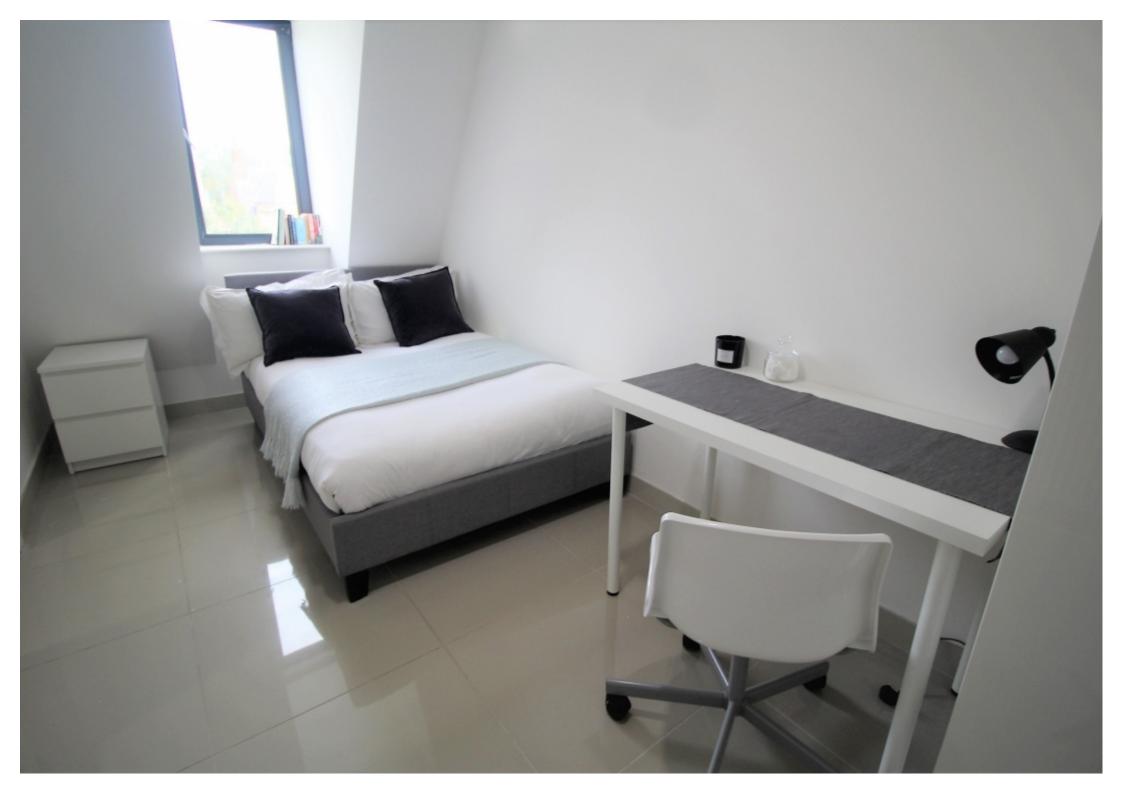

This 3 bedroom property briefly compromises of a kitchen/living area equipt with a washing machine, dining table and TV. There are 3 fully furnished, large double bedrooms each with a double bed, wardrobe, desk with chair and kitchenettes. Finally, there are three premium ensuite bathrooms, fully tiled with showers.