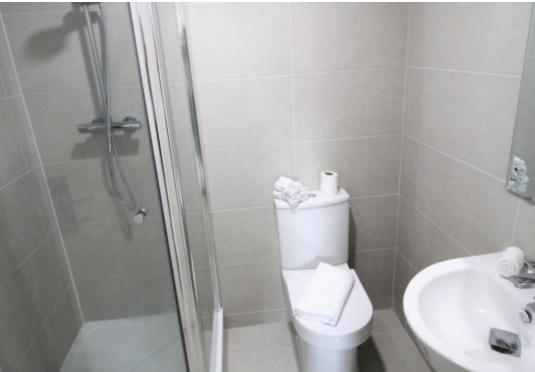

This 3 bedroom property briefly compromises of a kitchen/living area equipt with a washing machine, dining table and TV. There are 3 fully furnished, large double bedrooms each with a double bed, wardrobe, desk with chair and kitchenettes. Finally, there are three premium ensuite bathrooms, fully tiled with showers.

The apartment itself is fully tiled throughout, with central heating and double glazed windows.

This property is priced at £139 per person per week. It is inclusive of gas, water, electricity and complimentary Wi-Fi.