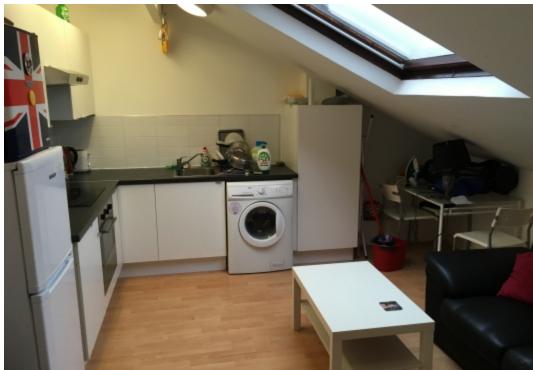

#### **Property reference: 22 KR F3**

- Close proximity to the University of Leeds.
- Surrounded by several shops, restaurants and bars.
- Early viewings are recommended!

This 2 bedroom property briefly compromises of a fully fitted open plan kitchen/living area equipt with a washing machine and dining table. There are 2 double bedrooms, each fully furnished with a double bed, wardrobe and desk with chair. Finally, there is a fully tiled bathroom with a shower.

Other features of this property include central heating and double-glazed windows.

This property is priced at £139 per person per week. It is inclusive of gas, water, electricity and complimentary Wi-Fi.