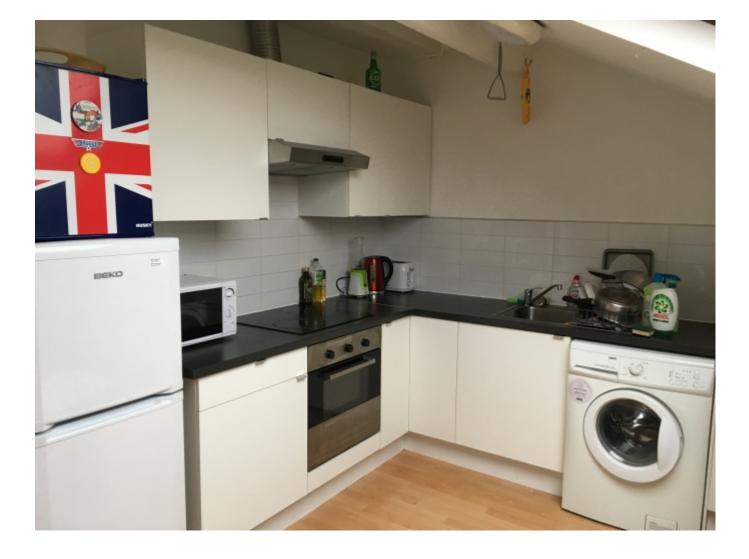

#### **Property reference: 22 KR F3**

- Close proximity to the University of Leeds.
- Surrounded by several shops, restaurants and bars.
- Early viewings are recommended!

This 2 bedroom property briefly compromises of a fully fitted open plan kitchen/living area equipt with a washing machine and dining table. There are 2 double bedrooms, each fully furnished with a double bed, wardrobe and desk with chair. Finally, there is a fully tiled bathroom with a shower.

Other features of this property include central heating and double-glazed windows.

This property is priced at £139 per person per week. It is inclusive of gas, water, electricity and complimentary Wi-Fi.