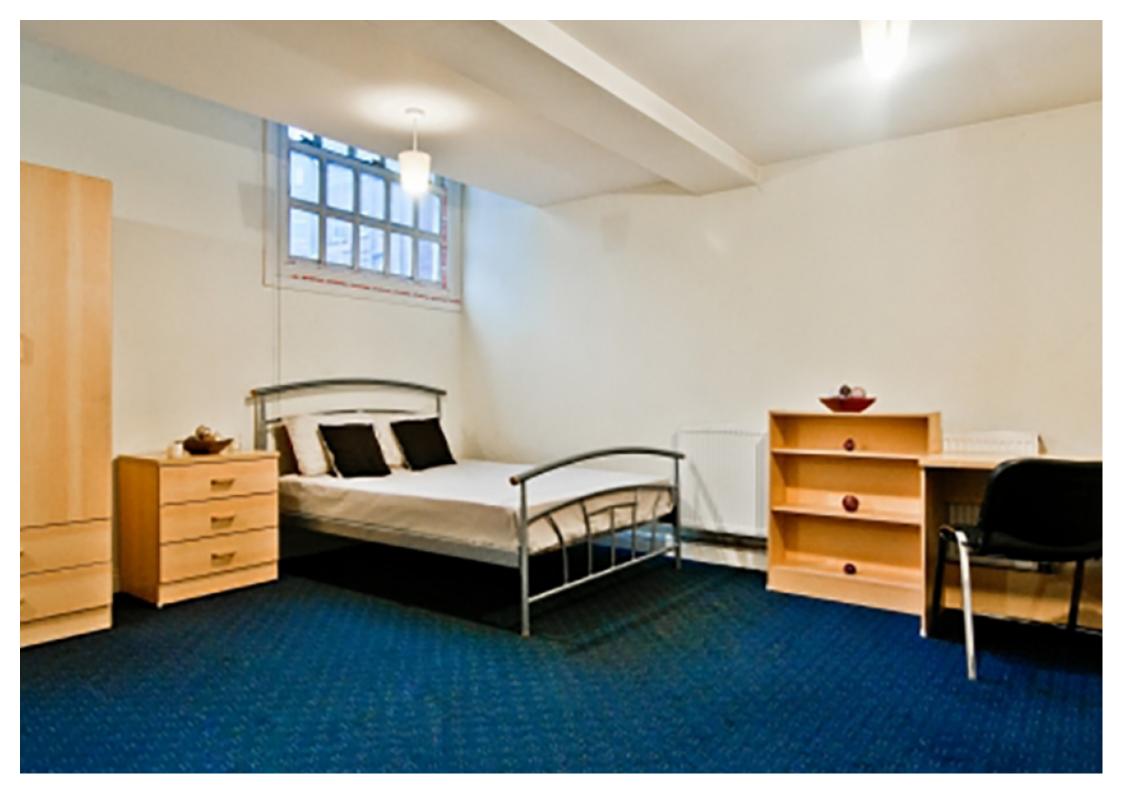

#### **Property reference: 221 WHS F1**

- Easy access to universities and local amenities.
- Surrounded by several shops, restaurants and bars.
- Early viewings are recommended!

This studio property briefly compromises of a fully fitted kitchen, equipt with a washing machine. The studio also includes a double bed, wardrobe and desk with chair. Finally, there is a fully tiled bathroom with a bath and shower.

Other features of this property include central heating and double-glazed windows.

This property is priced at £144 per person per week. It is inclusive of gas, water, electricity and complimentary Wi-Fi.