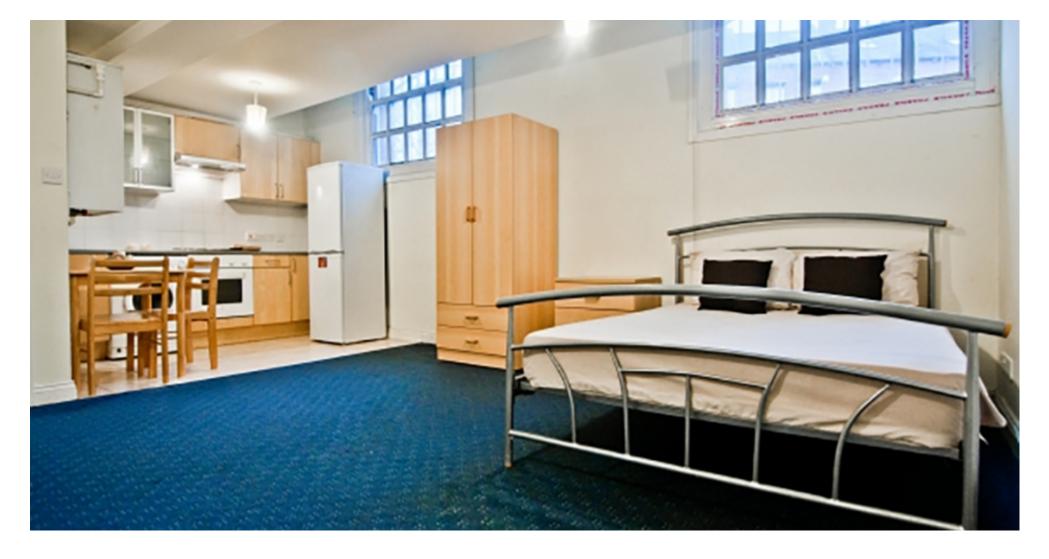

## **Property Description**

Property Ref: 221WHSF1 An excellent opportunity to live in this refurbished studio and one-bedroom flats located in a favourite student hotspot on Hyde Park corner.

#### **Property reference: 221 WHS F1**

- Easy access to universities and local amenities.
- Surrounded by several shops, restaurants and bars.
- Early viewings are recommended!

This studio property briefly compromises of a fully fitted kitchen, equipt with a washing machine. The studio also includes a double bed, wardrobe and desk with chair. Finally, there is a fully tiled bathroom with a bath and shower.

Other features of this property include central heating and double-glazed windows.

This property is priced at £144 per person per week. It is inclusive of gas, water, electricity and complimentary Wi-Fi.