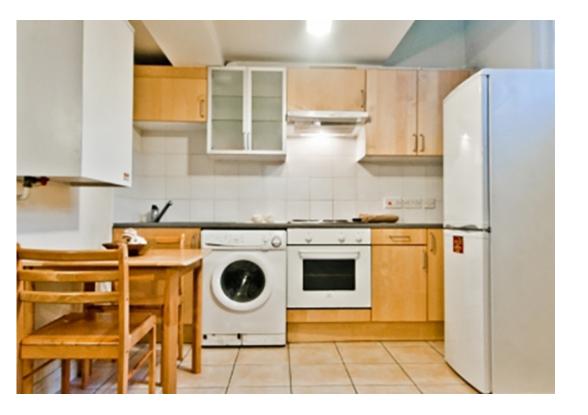

#### **Property reference: 221 WHS F1**

- Easy access to universities and local amenities.
- Surrounded by several shops, restaurants and bars.
- Early viewings are recommended!

This studio property briefly compromises of a fully fitted kitchen, equipt with a washing machine. The studio also includes a double bed, wardrobe and desk with chair. Finally, there is a fully tiled bathroom with a bath and shower.