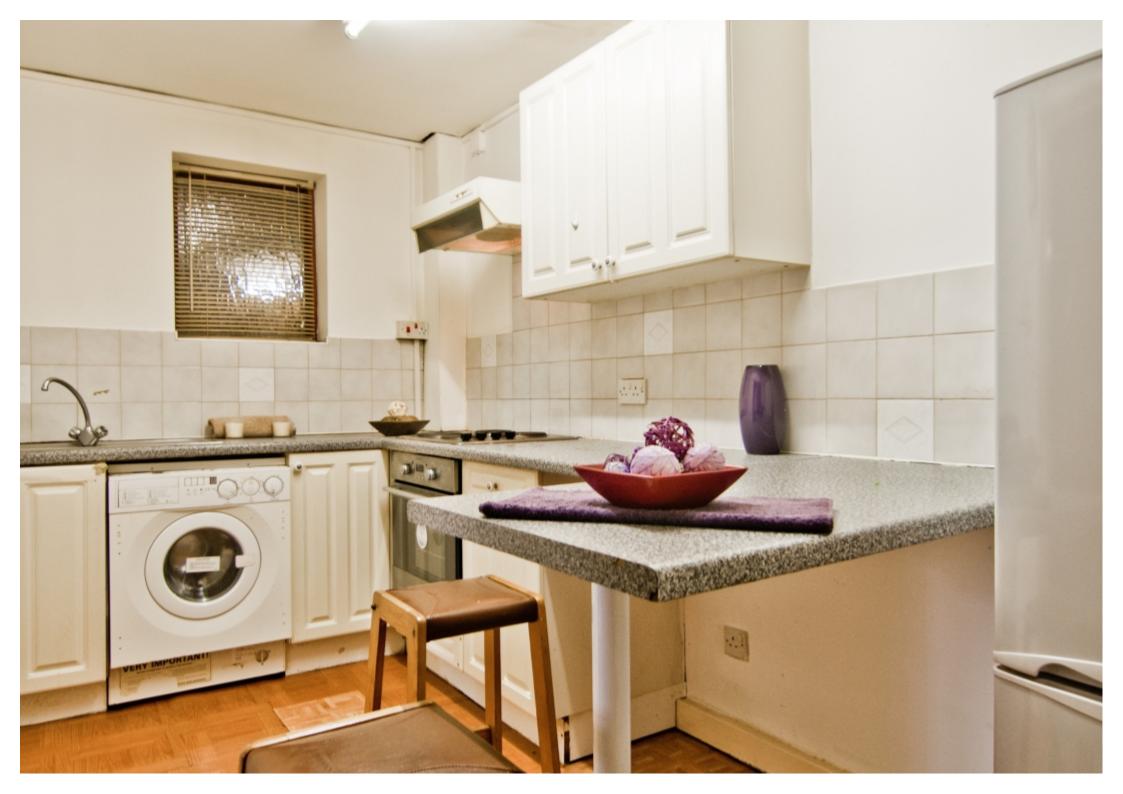

#### **Property reference: 158A WR F3**

- Close proximity to the University of Leeds.
- Surrounded by several shops, restaurants and bars.
- Early viewings are recommended!

This 1 bedroom property briefly compromises of a fully fitted kitchen equipt with a washing machine and breakfast bar, as well as a separate lounge area. There is a double bedroom, fully furnished with a double bed, wardrobe and desk with chair. Finally, there is a fully tiled bathroom with a shower.