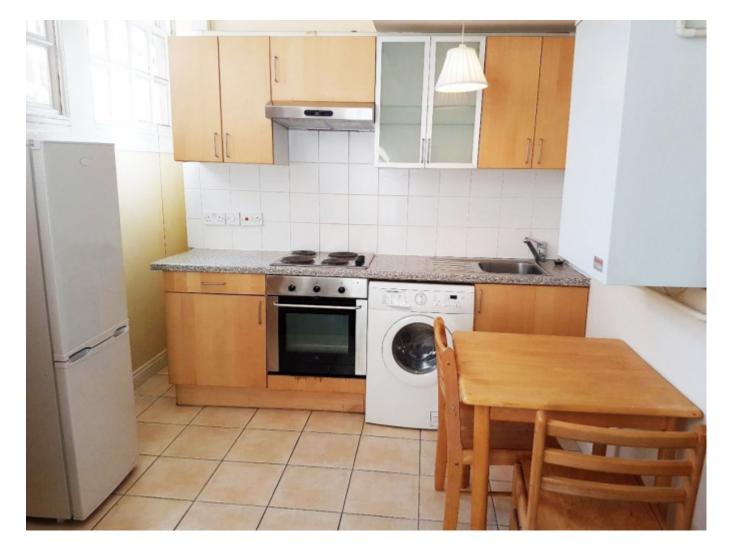

#### Property reference: 221 WHS F3

- Easy access to universities and local amenities.
- Surrounded by several shops, restaurants and bars.
- Early viewings are recommended!

This studio property briefly compromises of a fully fitted kitchen, equipt with a washing machine. The studio also includes a double bed, wardrobe and desk with chair. Finally, there is a fully tiled bathroom with a bath and shower.

Other features of this property include central heating and double-glazed windows.