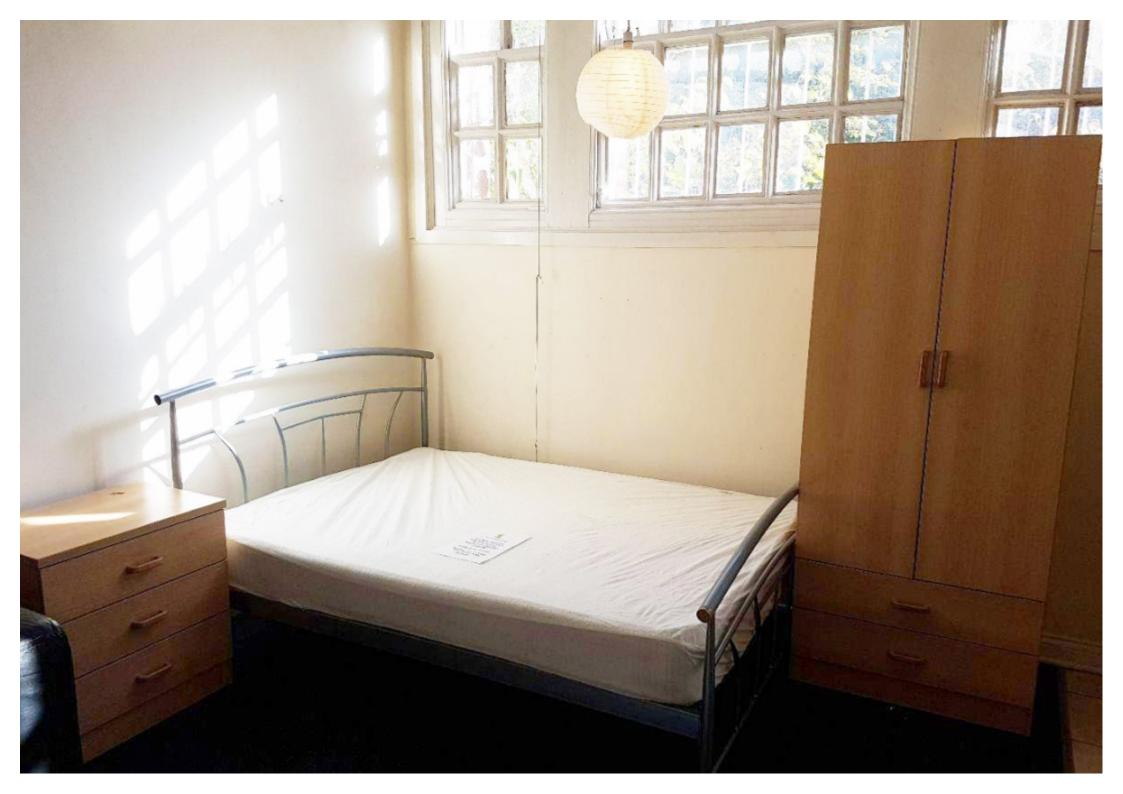

#### Property reference: 221 WHS F3

- Easy access to universities and local amenities.
- Surrounded by several shops, restaurants and bars.
- Early viewings are recommended!

This studio property briefly compromises of a fully fitted kitchen, equipt with a washing machine. The studio also includes a double bed, wardrobe and desk with chair. Finally, there is a fully tiled bathroom with a bath and shower.

Other features of this property include central heating and double-glazed windows.