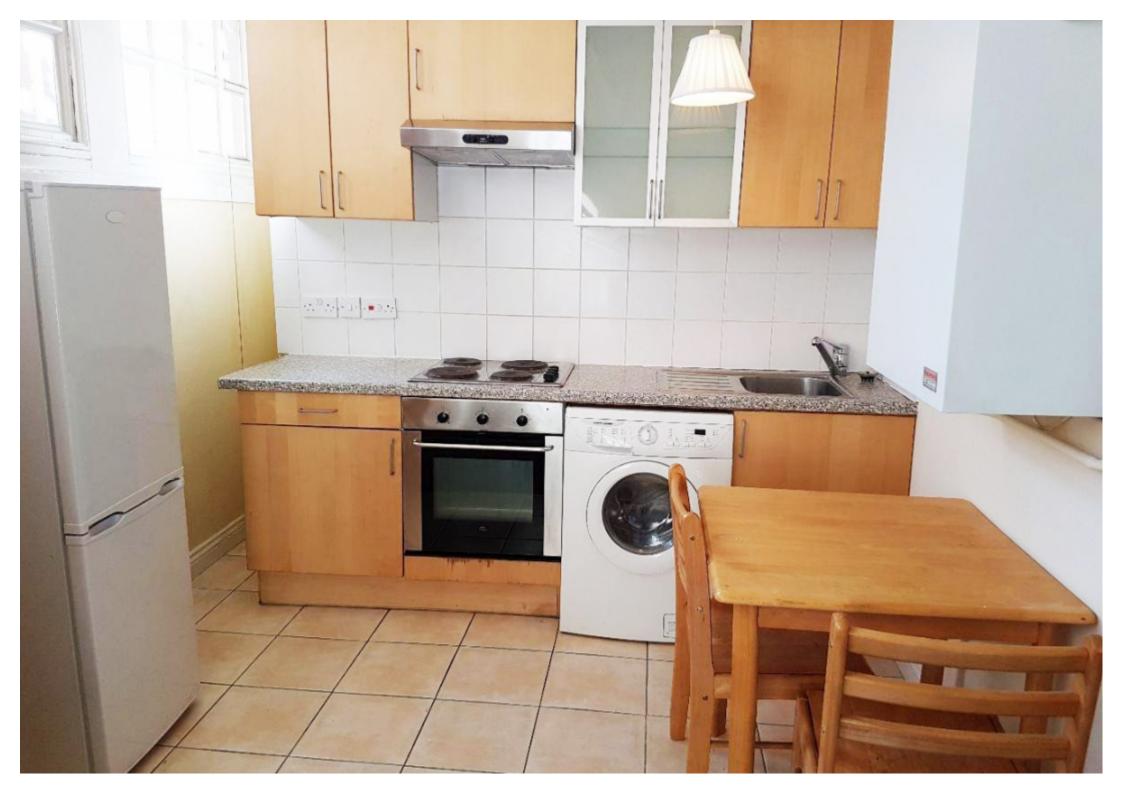

#### **Property reference: 221 WHS F5**

- Easy access to universities and local amenities.
- Surrounded by several shops, restaurants and bars.
- Early viewings are recommended!

This studio property briefly compromises of a fully fitted kitchen, equipt with a washing machine. The studio also includes a double bed, wardrobe and desk with chair. Finally, there is a fully tiled bathroom with a bath and shower.

Other features of this property include central heating and double-glazed windows.

This property is priced at £142 per person per week. It is inclusive of gas, water, electricity and complimentary Wi-Fi.