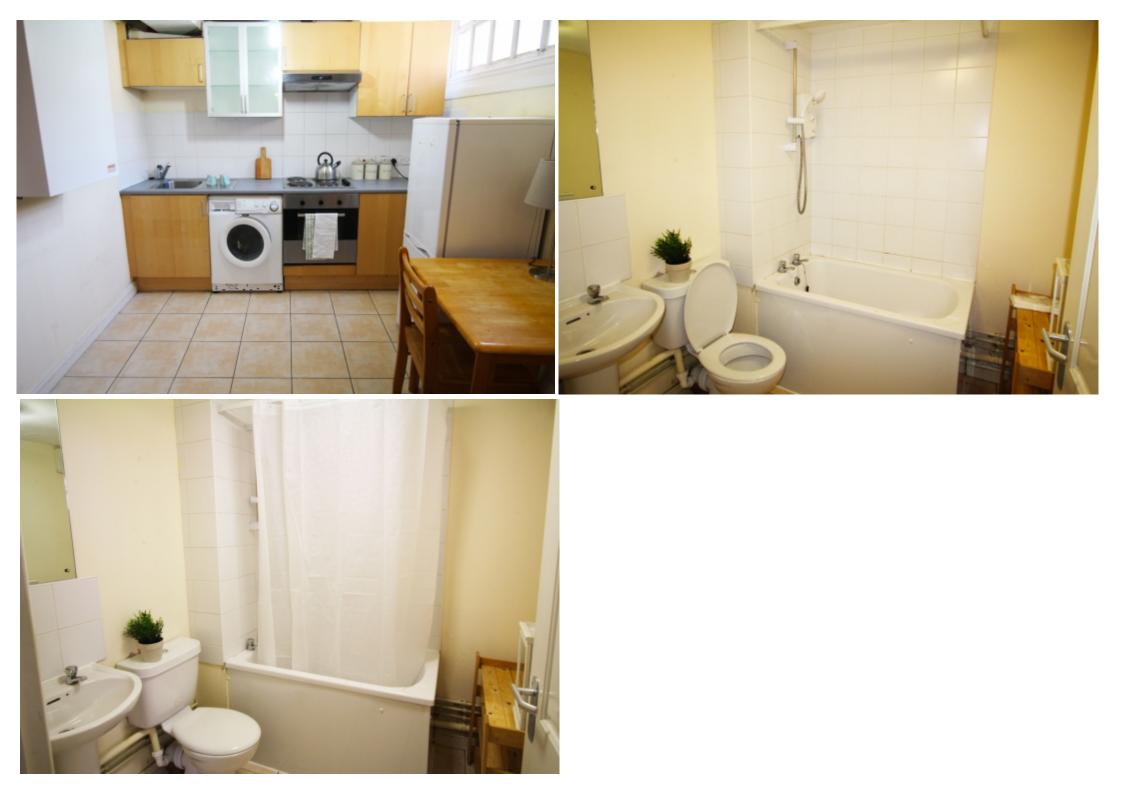

#### Property reference: 221 WHS F8

- Easy access to universities and local amenities.
- Surrounded by several shops, restaurants and bars.
- Early viewings are recommended!

This studio property briefly compromises of a fully fitted kitchen, equipt with a washing machine. The studio also includes a double bed, wardrobe and desk with chair. Finally, there is a fully tiled bathroom with a bath and shower.