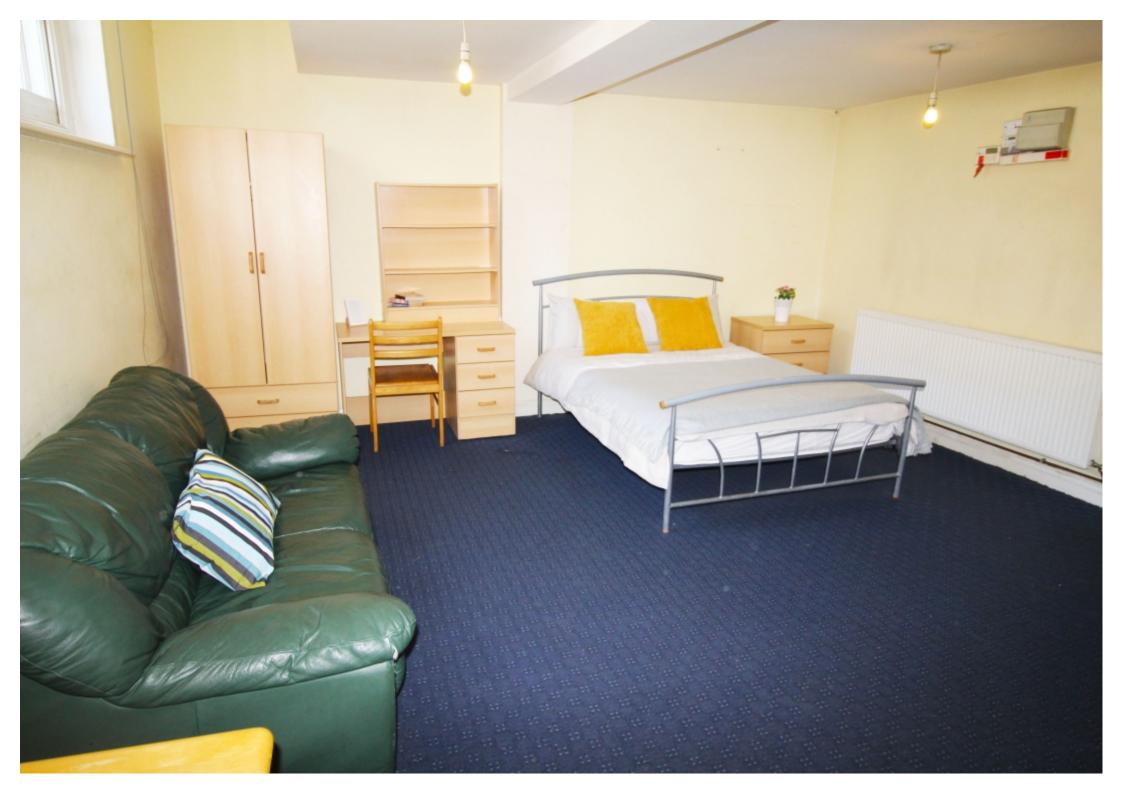

#### Property reference: 221 WHS F8

- Easy access to universities and local amenities.
- Surrounded by several shops, restaurants and bars.
- Early viewings are recommended!

This studio property briefly compromises of a fully fitted kitchen, equipt with a washing machine. The studio also includes a double bed, wardrobe and desk with chair. Finally, there is a fully tiled bathroom with a bath and shower.

Other features of this property include central heating and double-glazed windows.