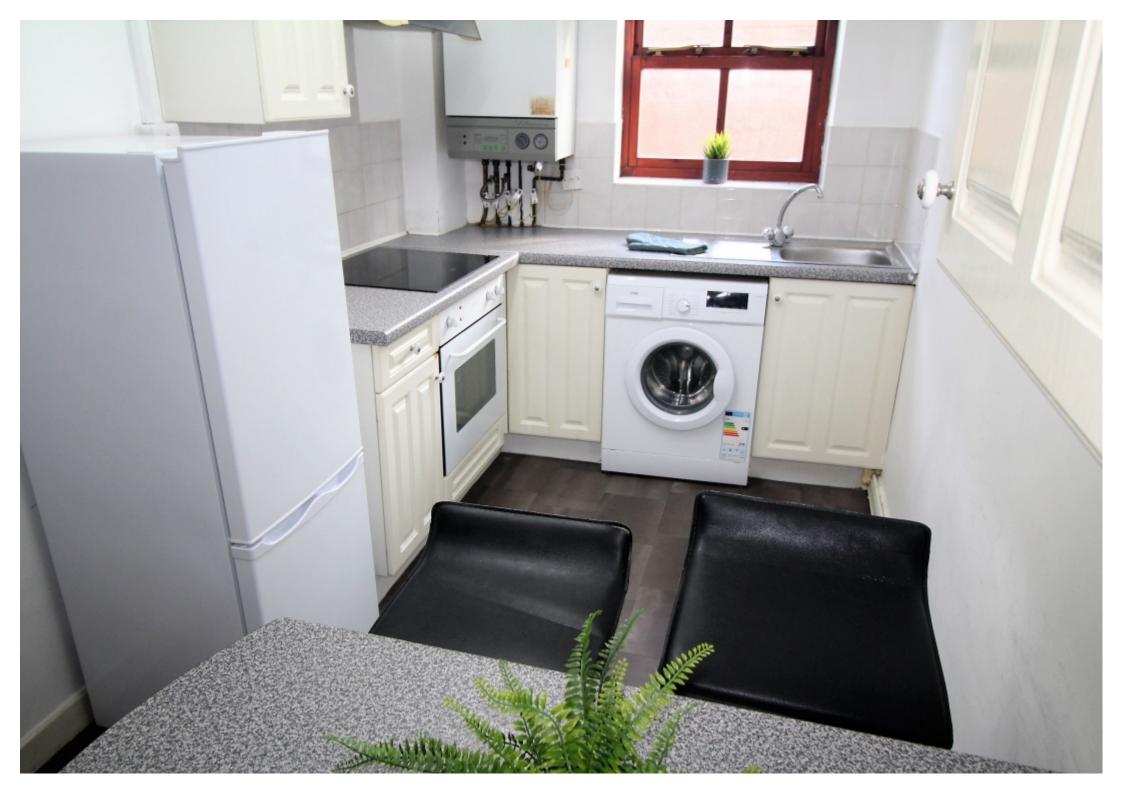

#### Property reference: 158A WR F5

- Close proximity to the University of Leeds.

- Surrounded by several shops, restaurants and bars.
- Early viewings are recommended!

This 2 bedroom property briefly compromises of a fully fitted kitchen equipt with a washing machine and breakfast bar, as well as a separate lounge area. There are 2 double bedrooms, both fully furnished with a double bed, wardrobe and desk with chair. Finally, there is a fully tiled bathroom with a shower.