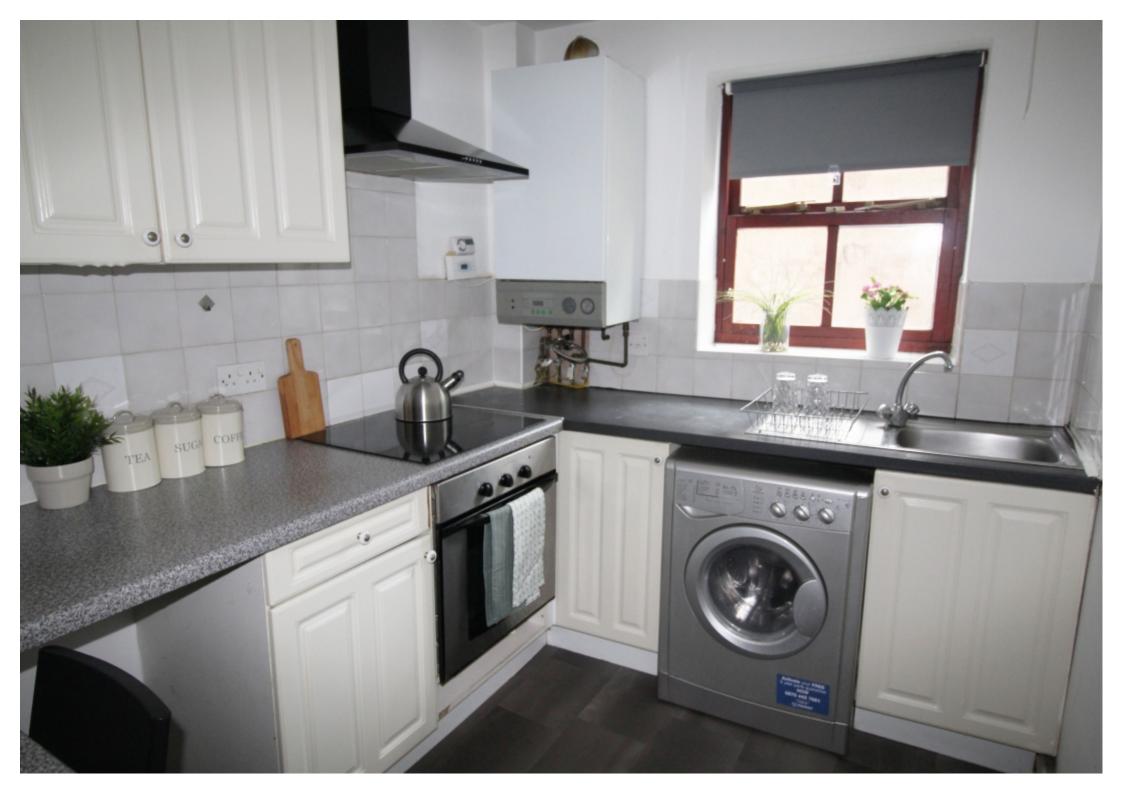

#### Property reference: 158A WR F6

- Close proximity to the University of Leeds.

- Surrounded by several shops, restaurants and bars.
- Early viewings are recommended!

This 1 bedroom property briefly compromises of a fully fitted kitchen equipt with a washing machine and breakfast bar, as well as a separate lounge area. There is a double bedroom, fully furnished with a double bed, wardrobe and desk with chair. Finally, there is a fully tiled bathroom with a shower.