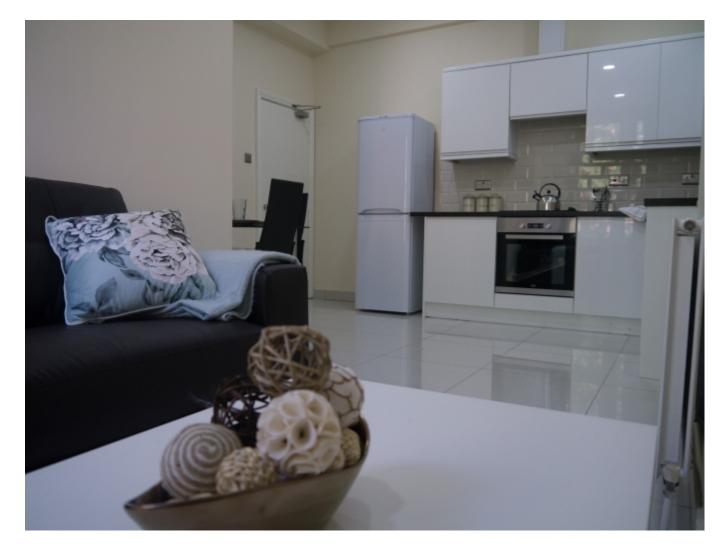

#### Property reference: 23 CP F1

- Newly refurbished and modern
- Directly on the Unversity Campus.
- Surrounded by several shops, restaurants and bars.
- High demand- early viewings are recommended!

This 3 bedroom property briefly compromises of a kitchen/living area equipt with a washing machine and dining table. There are 3 fully furnished, large double bedrooms each with a double bed, wardrobe, and desk with chair. Finally, there is a premium bathroom, fully tiled with a shower.

The apartment itself is part tiled and part carpeted, with central heating and double glazed windows.