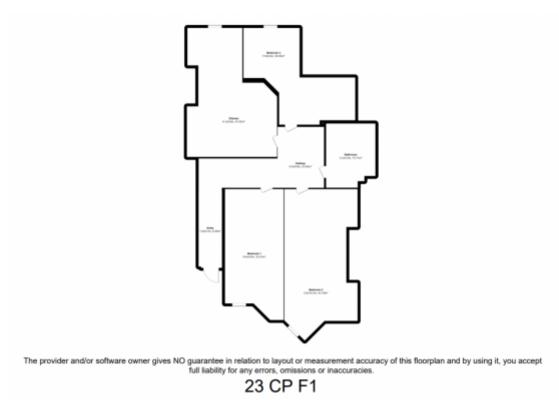

### **Property Description**

Property reference: 23 CP F1 Located in heart of Leeds University Campus, newly refurbished three bedroom flat.

This floorplan is for illustrative purposes only and the location of doors, windows and other items are approximate.

Agents notes: All measurements are approximate and for general guidance only and whilst every attempt has been made to ensure accuracy, they must not be relied on. The fixtures, fittings and appliances referred to have not been tested and therefore no guarantee can be given that they are in working order. Internal photographs are reproduced for general information and it must not be inferred that any item shown is included with the property. Copyright © 2024 10078620 Registered Office: , 207 Clarendon Road LS2 9DU