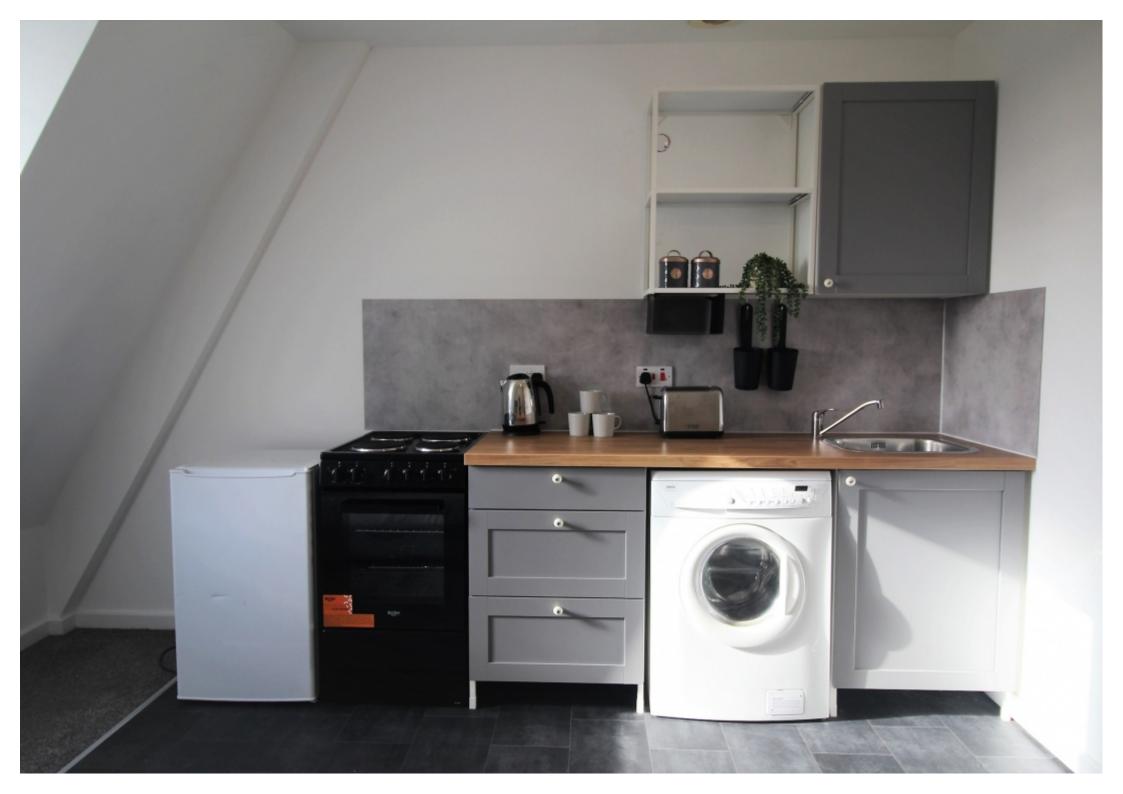

#### Property reference: 23A WM

- Newly refurbished and modern
- Close proximity to the University of Leeds.
- Surrounded by several shops, restaurants and bars.
- Early viewings are recommended!

This studio property briefly compromises of a fully fitted kitchen, equipt with a washing machine. The studio also includes a double bed, wardrobe and desk with chair. Finally, there is a fully tiled bathroom with a shower.