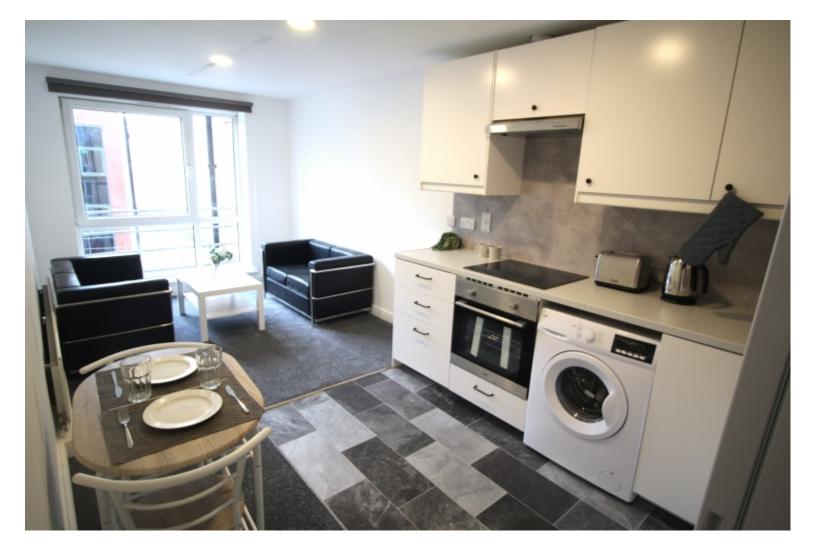

This 2 bedroom property briefly compromises of a kitchen/living area equipt with a washing machine and dining table. There are 2 fully furnished, large double bedrooms each with a double bed, wardrobe, and desk with chair. Finally, there is a premium bathroom, fully tiled with a shower.

The apartment itself is fully carpeted throughout, with central heating and double glazed windows.

#### This property is priced at £145 per person per week. It is inclusive of gas, water, electricity and complimentary Wi-Fi.

\*Please note all photos are a representation of the property, and viewing is required to see the exact layout and size.