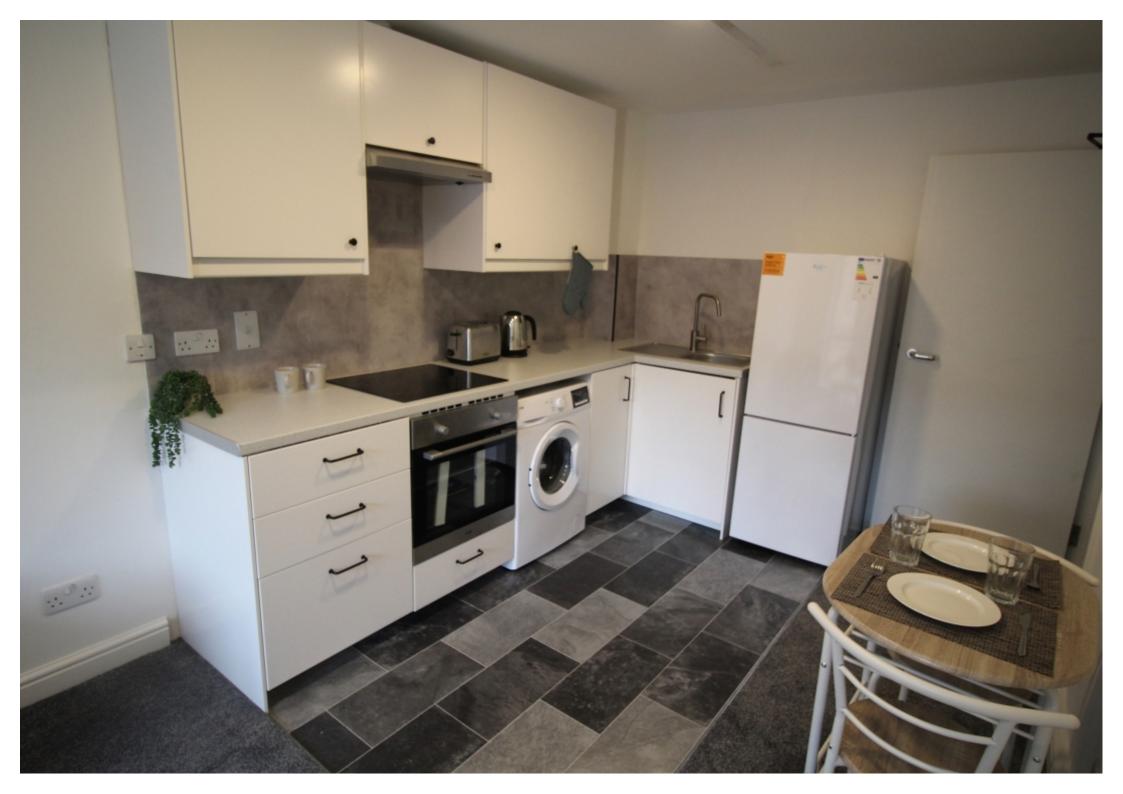

This 2 bedroom property briefly compromises of a kitchen/living area equipt with a washing machine and dining table. There are 2 fully furnished, large double bedrooms each with a double bed, wardrobe, and desk with chair. Finally, there is a premium bathroom, fully tiled with a shower.

#### This property is priced at £145 per person per week. It is inclusive of gas, water, electricity and complimentary Wi-Fi.

\*Please note all photos are a representation of the property, and viewing is required to see the exact layout and size.