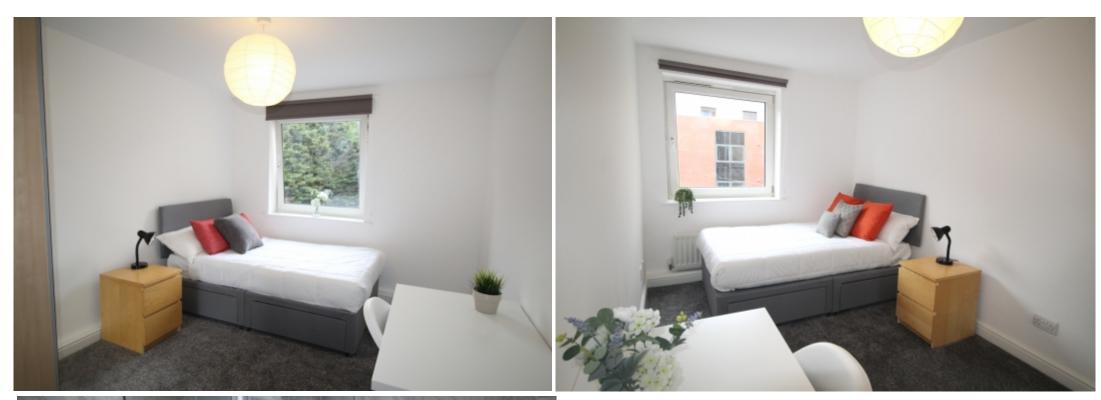

This 2 bedroom property briefly compromises of a kitchen/living area equipt with a washing machine and dining table. There are 2 fully furnished, large double bedrooms each with a double bed, wardrobe, and desk with chair. Finally, there is a premium bathroom, fully tiled with a shower.

The apartment itself is fully carpeted throughout, with central heating and double glazed windows.