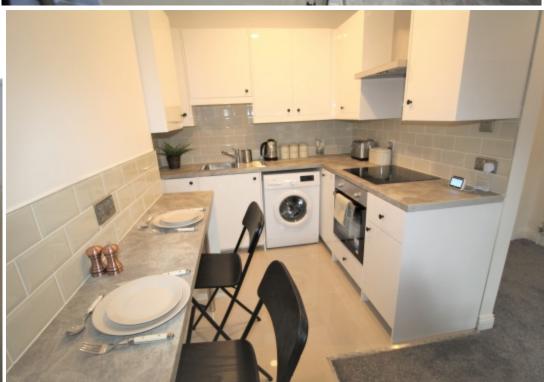

#### **Property reference: 25 CP F3**

- Newly refurbished and modern.
- Directly on the Unversity Campus.
- Surrounded by several shops, restaurants and bars.
- Early viewings are recommended!

This 3 bedroom property briefly compromises of an open plan fully fitted kitchen equipt with a washing machine, as well as a spacious separate lounge area with breakfast bar. There are 3 double bedrooms, each fully furnished with a double bed, wardrobe and desk with chair. Finally, there is a fully tiled bathroom with a shower.

Other features of this property include central heating and double-glazed windows.

This property is priced at £149 per person per week,. It is inclusive of gas, water, electricity and complimentary Wi-Fi.