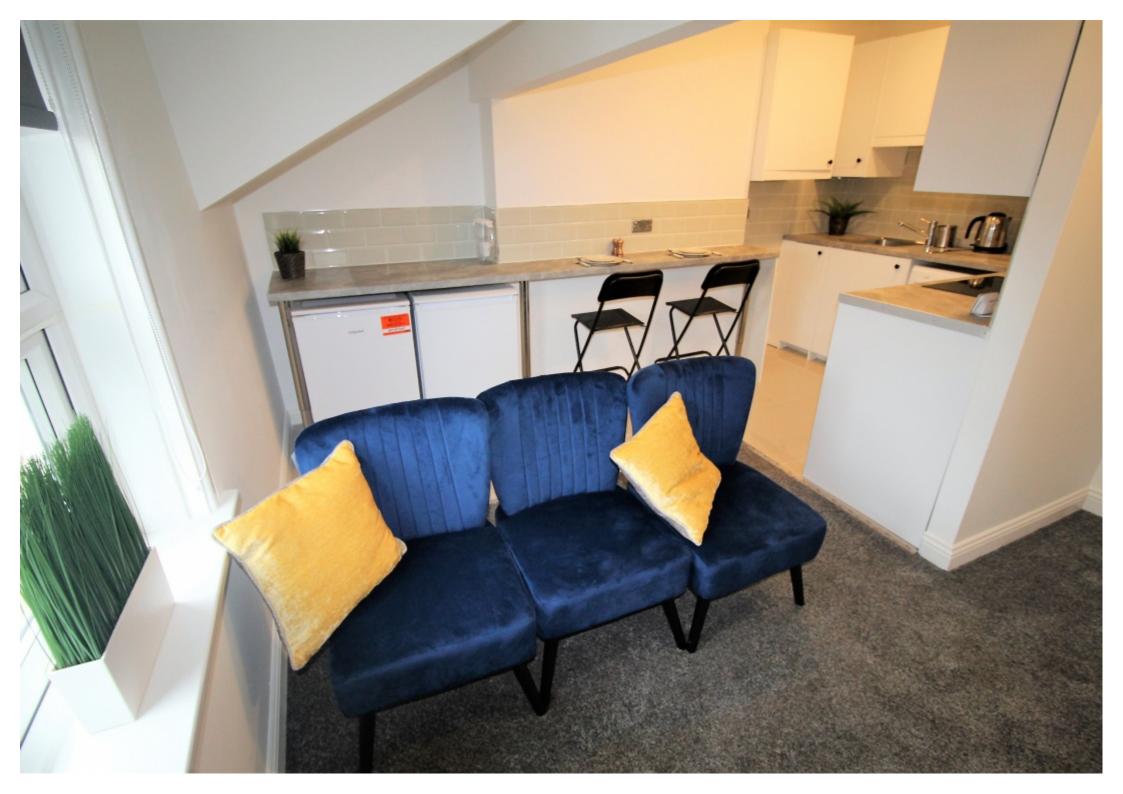

#### **Property reference: 25 CP F3**

- Newly refurbished and modern.
- Directly on the Unversity Campus.
- Surrounded by several shops, restaurants and bars.
- Early viewings are recommended!

This 3 bedroom property briefly compromises of an open plan fully fitted kitchen equipt with a washing machine, as well as a spacious separate lounge area with breakfast bar. There are 3 double bedrooms, each fully furnished with a double bed, wardrobe and desk with chair. Finally, there is a fully tiled bathroom with a shower.