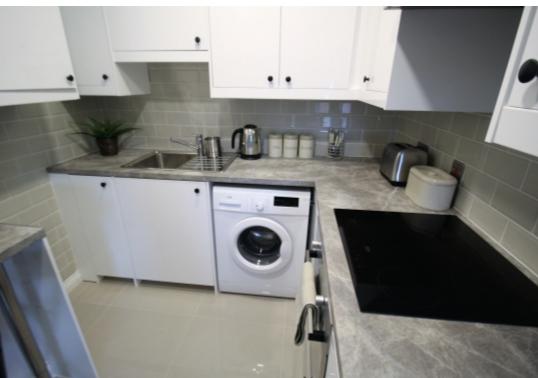

#### **Property reference: 25 CP F3**

- Newly refurbished and modern.
- Directly on the Unversity Campus.
- Surrounded by several shops, restaurants and bars.
- Early viewings are recommended!

This 3 bedroom property briefly compromises of an open plan fully fitted kitchen equipt with a washing machine, as well as a spacious separate lounge area with breakfast bar. There are 3 double bedrooms, each fully furnished with a double bed, wardrobe and desk with chair. Finally, there is a fully tiled bathroom with a shower.