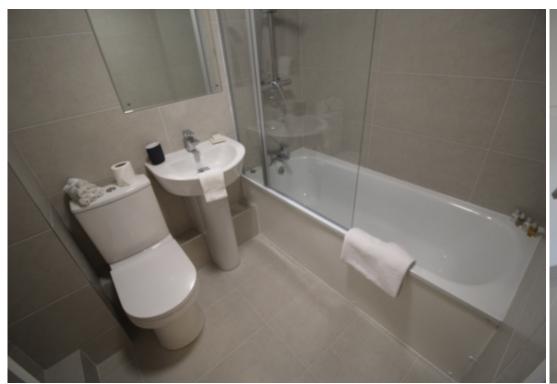

This 3 bedroom property briefly compromises of a kitchen/living area equipt with a washing machine and dining table. There are 3 fully furnished, large double bedrooms each with a double bed, wardrobe, and desk with chair. Finally, there is a premium bathroom, fully tiled with a shower.