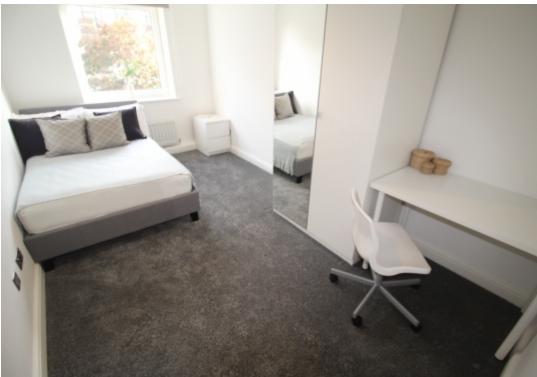

This 3 bedroom property briefly compromises of a kitchen/living area equipt with a washing machine and dining table. There are 3 fully furnished, large double bedrooms each with a double bed, wardrobe, and desk with chair. Finally, there is a premium bathroom, fully tiled with a shower.

The apartment itself is fully carpeted throughout, with central heating and double glazed windows.

This property is priced at £130.00 per person per week. It is inclusive of gas, water, electricity and complimentary Wi-Fi.