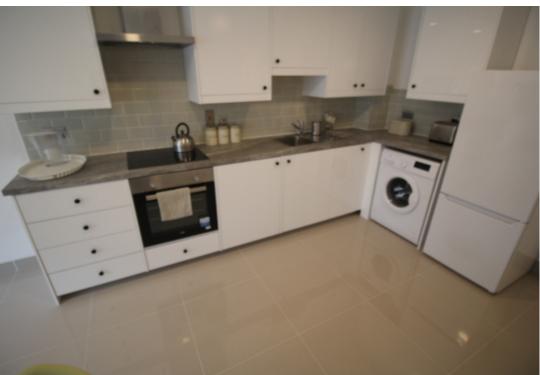

This 3 bedroom property briefly compromises of a kitchen/living area equipt with a washing machine and dining table. There are 3 fully furnished, large double bedrooms each with a double bed, wardrobe, and desk with chair. Finally, there is a premium bathroom, fully tiled with a shower.