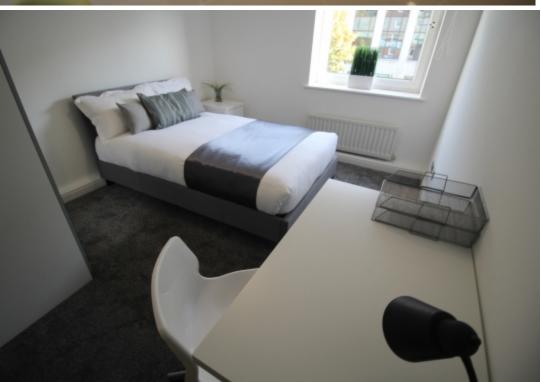

This 3 bedroom property briefly compromises of a kitchen/living area equipt with a washing machine and dining table. There are 3 fully furnished, large double bedrooms each with a double bed, wardrobe, and desk with chair. Finally, there is a premium bathroom, fully tiled with a shower.

The apartment itself is fully carpeted throughout, with central heating and double glazed windows.

This property is priced at £130.00 per person per week. It is inclusive of gas, water, electricity and complimentary Wi-Fi.