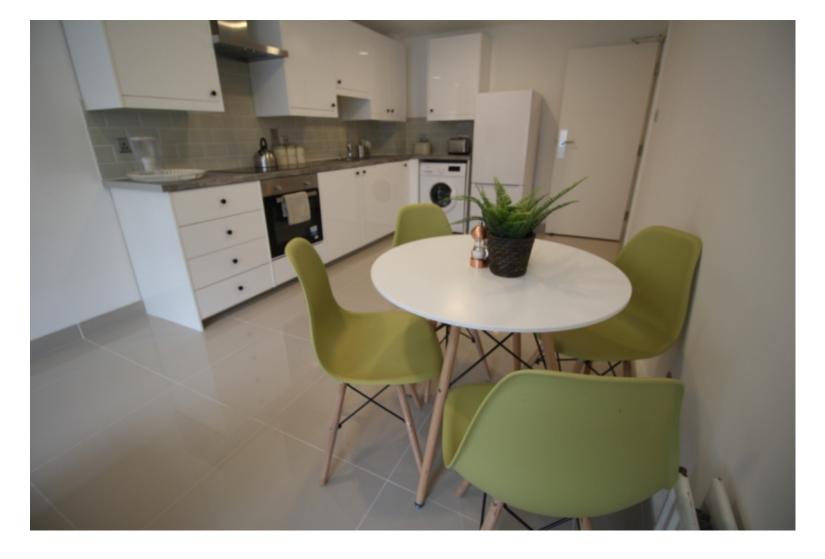

This 3 bedroom property briefly compromises of a kitchen/living area equipt with a washing machine and dining table. There are 3 fully furnished, large double bedrooms each with a double bed, wardrobe, and desk with chair. Finally, there is a premium bathroom, fully tiled with a shower.

The apartment itself is fully carpeted throughout, with central heating and double glazed windows.

This property is priced at £130.00 per person per week. It is inclusive of gas, water, electricity and complimentary Wi-Fi.