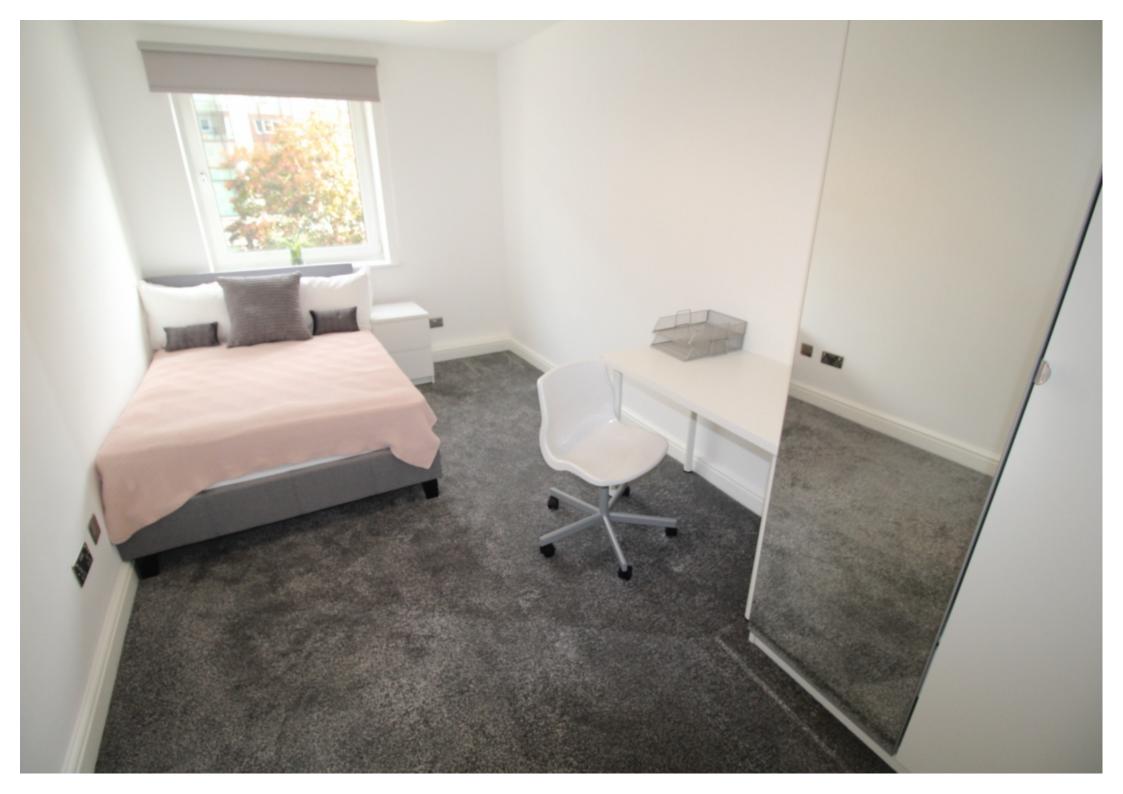

This 3 bedroom property briefly compromises of a kitchen/living area equipt with a washing machine and dining table. There are 3 fully furnished, large double bedrooms each with a double bed, wardrobe, and desk with chair. Finally, there is a premium bathroom, fully tiled with a shower.

The apartment itself is fully carpeted throughout, with central heating and double glazed windows.

This property is priced at £130.00 per person per week. It is inclusive of gas, water, electricity and complimentary Wi-Fi.