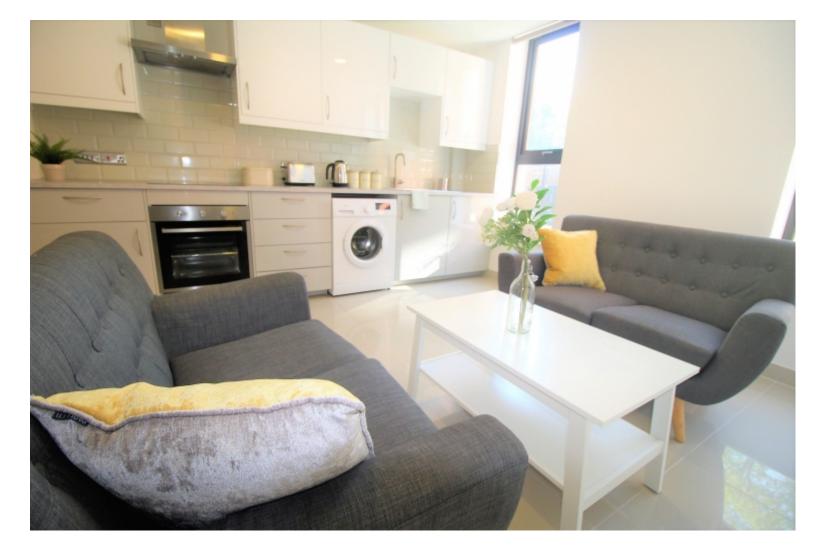

This 3 bedroom property briefly compromises of a kitchen/living area equipt with a washing machine, dining table and TV. There are 3 fully furnished, large double bedrooms each with a double bed, wardrobe, desk with chair and kitchenettes. Finally, there are three premium ensuite bathrooms, fully tiled with showers.

The apartment itself is fully tiled throughout, with central heating and double glazed windows.

This property is priced at £139.00 per person per week. It is inclusive of gas, water, electricity and complimentary Wi-Fi.