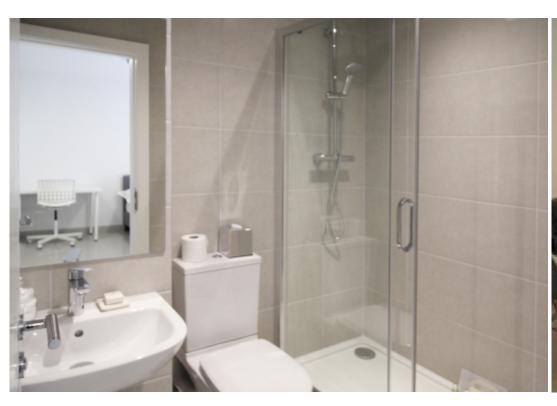

This 3 bedroom property briefly compromises of a kitchen/living area equipt with a washing machine, dining table and TV. There are 3 fully furnished, large double bedrooms each with a double bed, wardrobe, desk with chair and kitchenettes. Finally, there are three premium ensuite bathrooms, fully tiled with showers.