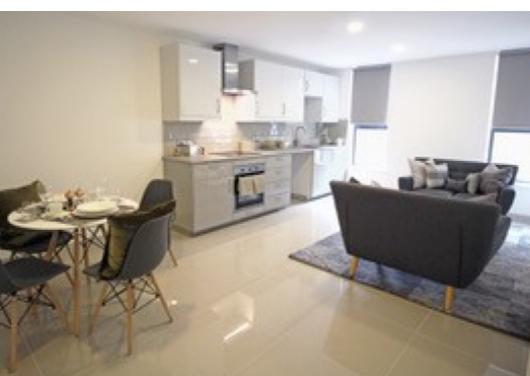

This 3 bedroom property briefly compromises of a kitchen/living area equipt with a washing machine, dining table and TV. There are 3 fully furnished, large double bedrooms each with a double bed, wardrobe, desk with chair and kitchenettes. Finally, there are three premium ensuite bathrooms, fully tiled with showers.

The apartment itself is fully tiled throughout, with central heating and double glazed windows.

This property is priced at £139.00 per person per week. It is inclusive of gas, water, electricity and complimentary Wi-Fi.