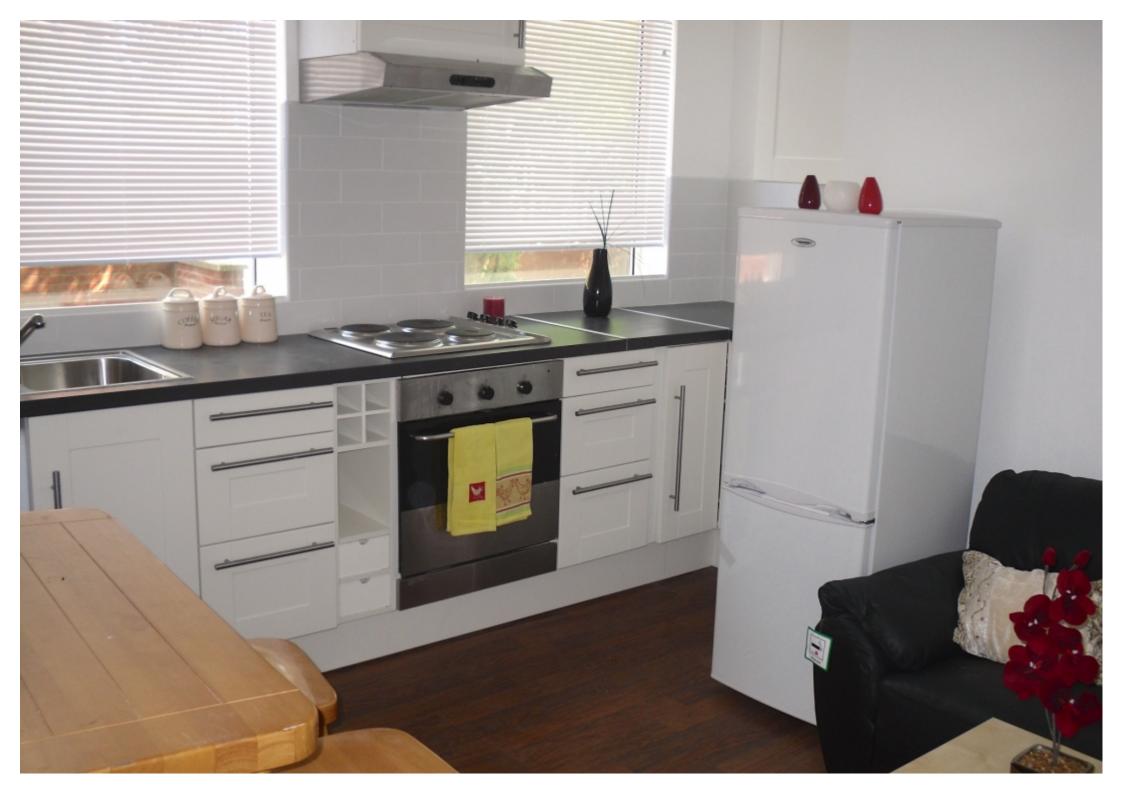

#### **Property reference: 30 EP GF**

- Close proximity to the University of Leeds.
- Surrounded by several shops, restaurants and bars.
- Early viewings are recommended!

This 1 bedroom property briefly compromises of an open plan fully fitted kitchen/living area, equipt with a washing machine. The double bedroom is fully furnished with a double bed, wardrobe and desk with chair. Finally, there is a fully tiled bathroom, with a shower.

Other features include central heating and double glazed windows.