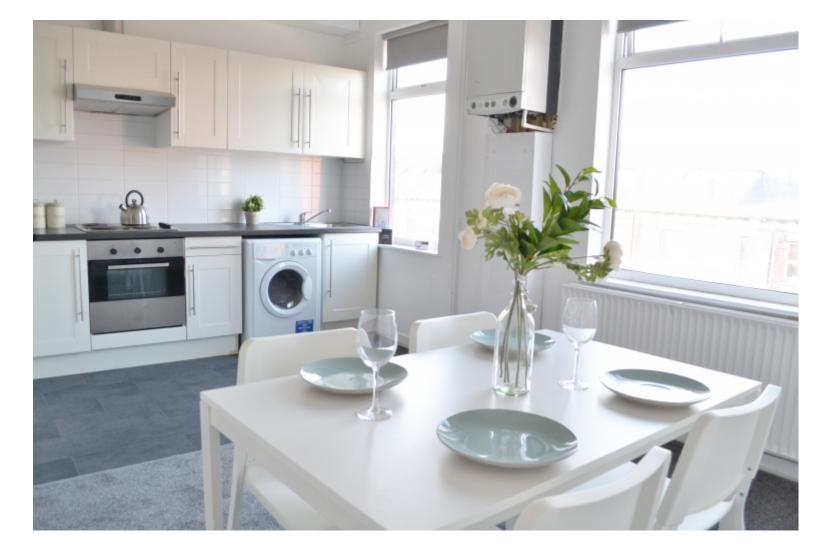

This 4 bedroom property briefly compromises of an open plan fully fitted kitchen/living area, equipt with a washing machine and dining table. There are 4 double bedrooms, each fully furnished with a double bed, wardrobe and desk with chair. Finally, there is a fully tiled bathroom, with a shower.

The apartment itself is fully carpeted throughout, with central heating and double glazed windows.

This property is priced at £123.00 per person per week. It is inclusive of gas, water, electricity and complimentary Wi-Fi.