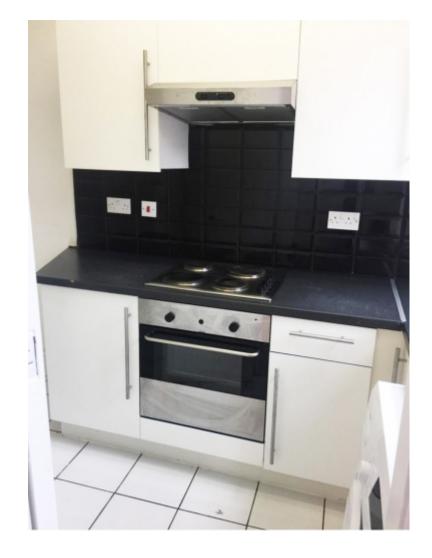

#### **Property reference: 31 HV**

- Short walking distance to the University of Leeds.
- Surrounded by several shops, restaurants and bars.
- Early viewings are recommended!

This 2 bedroom property briefly compromises of a fully fitted kitchen equipt with a washing machine and separate living room. There are 2 bedrooms, each on their own floor, that are fully furnished with a double bed, wardrobe and desk with chair. Finally, there is a fully tiled bathroom with a shower.

Other features of this property include central heating and double-glazed windows.

This property is priced at £136.00 per person per week. It is inclusive of gas, water, electricity and complimentary Wi-Fi.