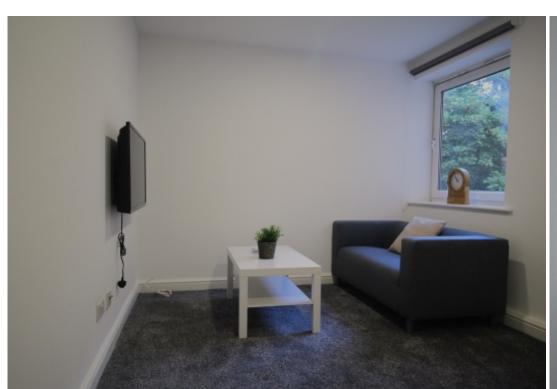

This 2 bedroom property briefly compromises of a kitchen/living area equipt with a washing machine, TV and dining table. There are 2 fully furnished, large double bedrooms each with a double bed, wardrobe, and desk with chair. Finally, there is a premium bathroom, fully tiled with a shower.

The apartment itself is fully carpeted throughout, with central heating and double glazed windows.

This property is priced at £159.00 per person per week. It is inclusive of gas, water, electricity and complimentary Wi-Fi.