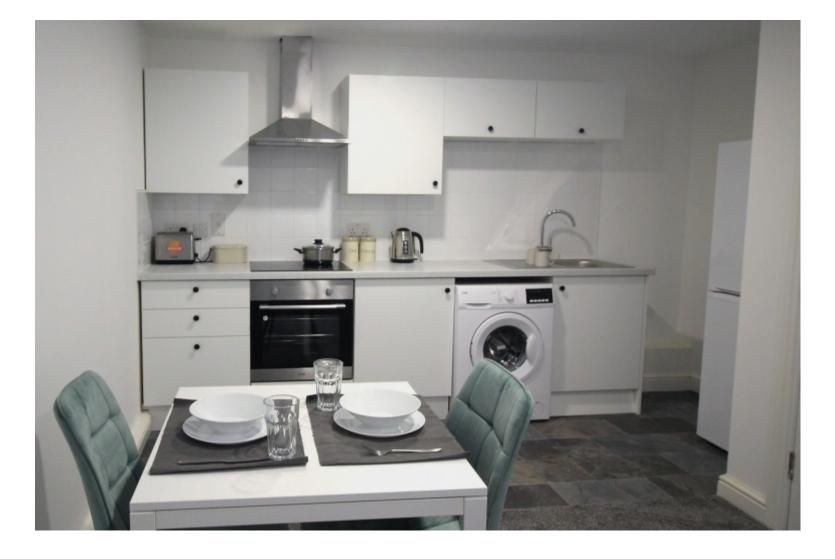

This 2 bedroom property briefly compromises of a kitchen/living area equipt with a washing machine, TV and dining table. There are 2 fully furnished, large double bedrooms each with a double bed, wardrobe, and desk with chair. Finally, there is a premium bathroom, fully tiled with a shower.

The apartment itself is fully carpeted throughout, with central heating and double glazed windows.

This property is priced at £159.00 per person per week. It is inclusive of gas, water, electricity and complimentary Wi-Fi.