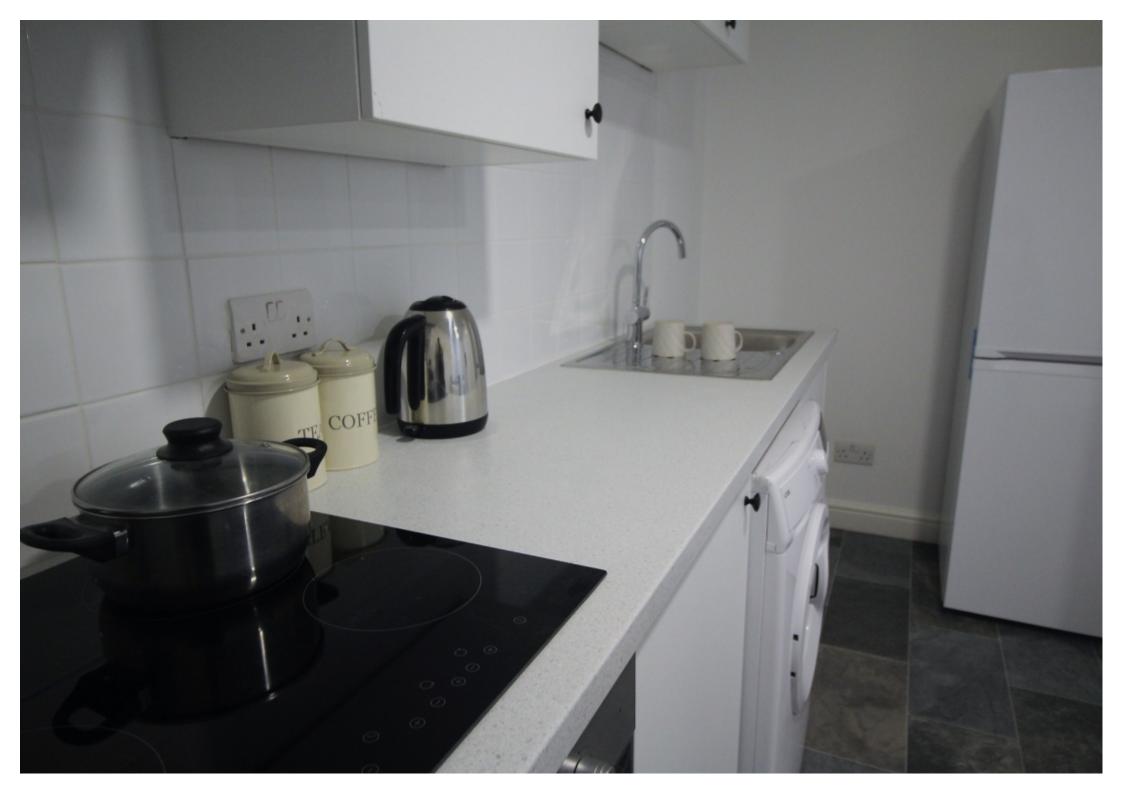

This 2 bedroom property briefly compromises of a kitchen/living area equipt with a washing machine, TV and dining table. There are 2 fully furnished, large double bedrooms each with a double bed, wardrobe, and desk with chair. Finally, there is a premium bathroom, fully tiled with a shower.

The apartment itself is fully carpeted throughout, with central heating and double glazed windows.

This property is priced at £159.00 per person per week. It is inclusive of gas, water, electricity and complimentary Wi-Fi.