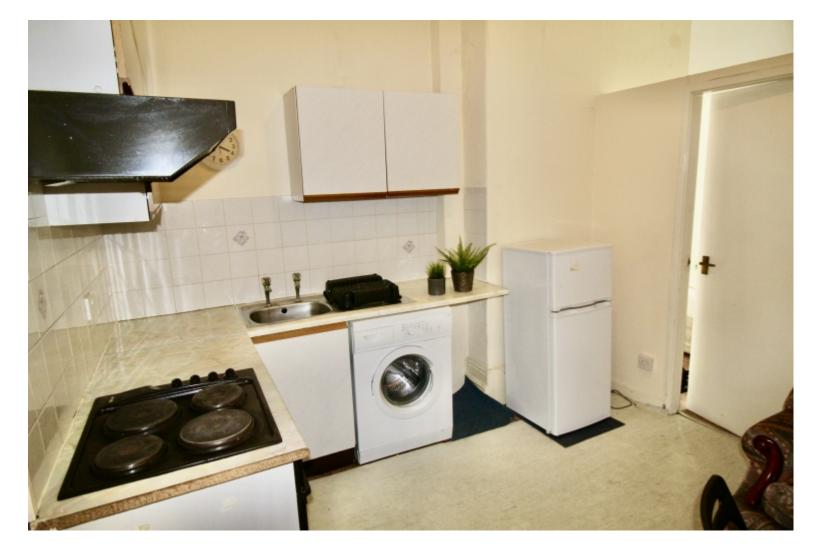

#### Property reference: 32 KR F3

- Close proximity to the University of Leeds.

- Surrounded by several shops, restaurants and bars.
- Early viewings are recommended!

This studio property briefly compromises of a fully fitted kitchen, equipt with a washing machine. The studio also includes a double bed, wardrobe and desk with chair. Finally, there is a premium fully tiled bathroom with a shower.

Other features include central heating and double glazed windows.