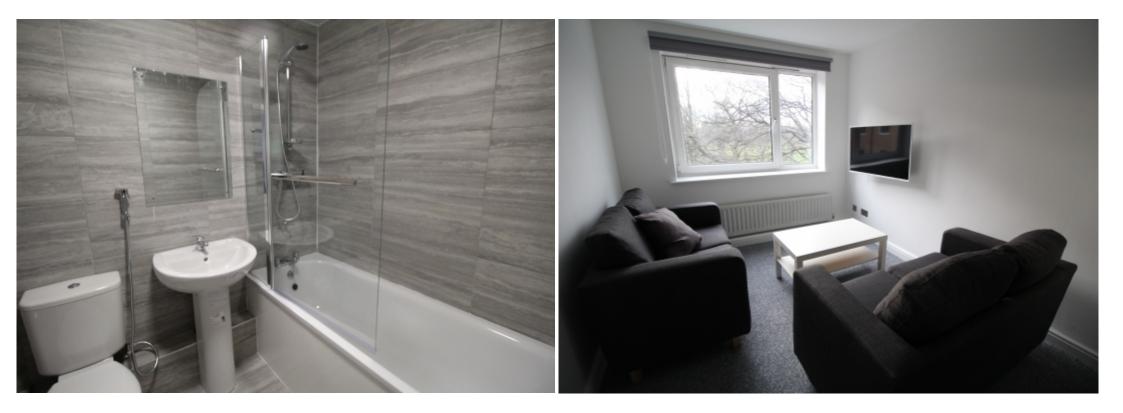

This 2 bedroom property briefly compromises of a kitchen/living area equipt with a washing machine, TV and dining table. There are 2 fully furnished, large double bedrooms each with a double bed, wardrobe, and desk with chair. Finally, there is a premium bathroom, fully tiled with a shower.