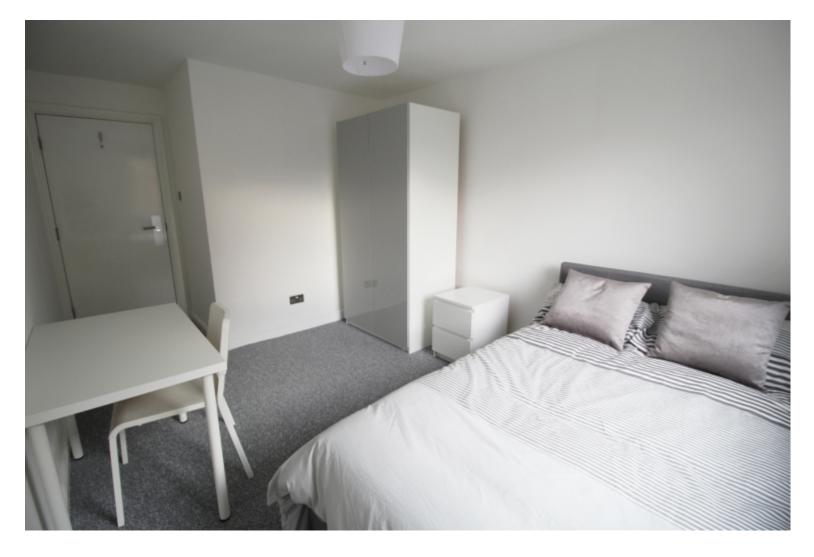

This 2 bedroom property briefly compromises of a kitchen/living area equipt with a washing machine, TV and dining table. There are 2 fully furnished, large double bedrooms each with a double bed, wardrobe, and desk with chair. Finally, there is a premium bathroom, fully tiled with a shower.

The apartment itself is fully carpeted throughout, with central heating and double glazed windows.