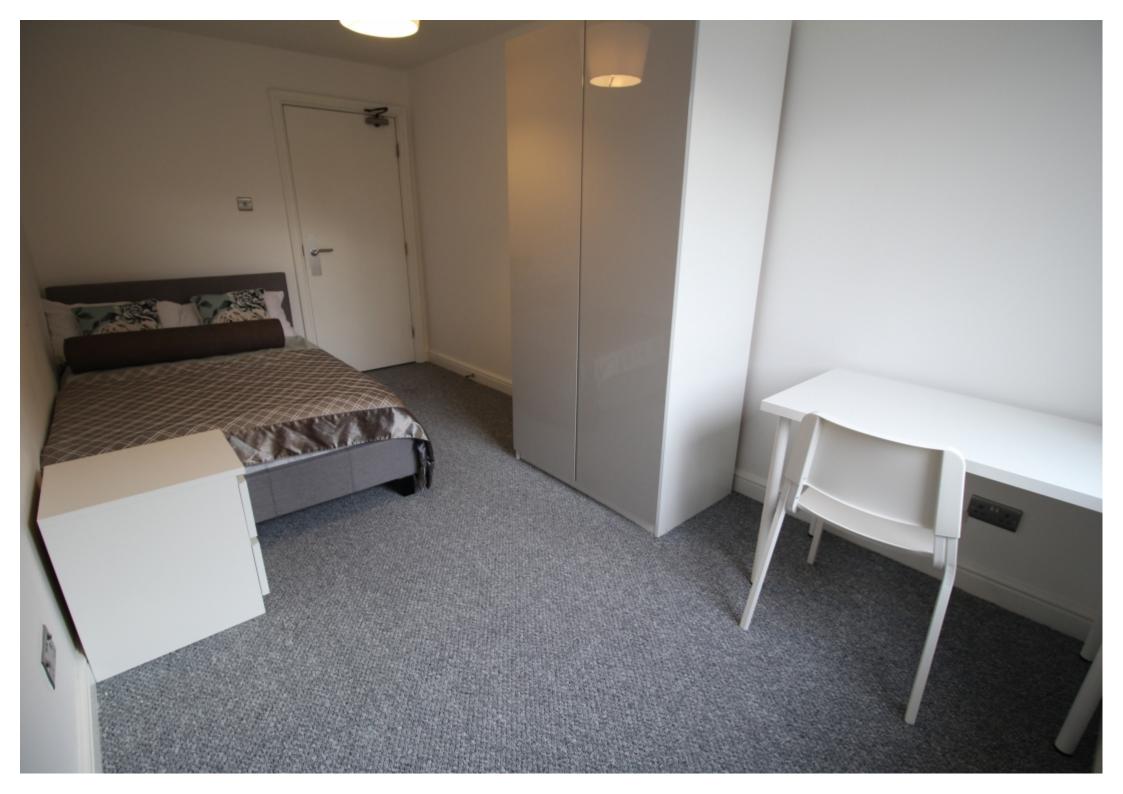

This 2 bedroom property briefly compromises of a kitchen/living area equipt with a washing machine, TV and dining table. There are 2 fully furnished, large double bedrooms each with a double bed, wardrobe, and desk with chair. Finally, there is a premium bathroom, fully tiled with a shower.

The apartment itself is fully carpeted throughout, with central heating and double glazed windows.