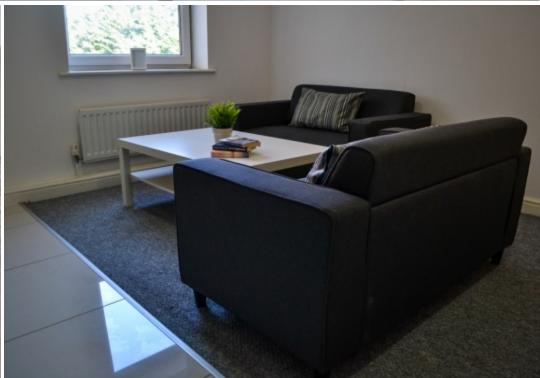

This 3 bedroom property briefly compromises of a kitchen/living area equipt with a washing machine and dining table. There are 3 fully furnished, large double bedrooms each with a double bed, wardrobe, and desk with chair. Finally, there is a premium bathroom, fully tiled with a shower.

The apartment itself is fully carpeted throughout, with central heating and double glazed windows.

This property is priced at £139 per person per week. It is inclusive of gas, water, electricity and complimentary Wi-Fi.