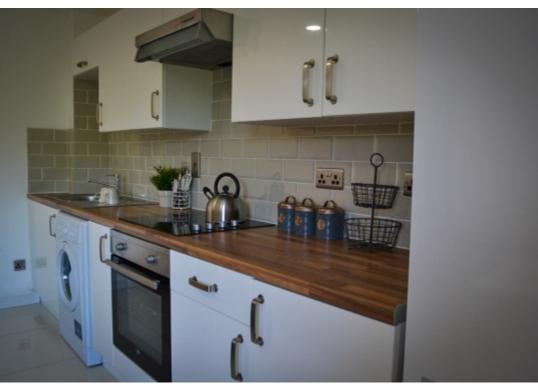

This 3 bedroom property briefly compromises of a kitchen/living area equipt with a washing machine and dining table. There are 3 fully furnished, large double bedrooms each with a double bed, wardrobe, and desk with chair. Finally, there is a premium bathroom, fully tiled with a shower.