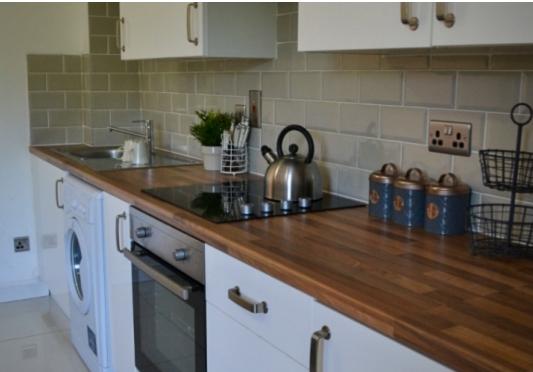

This 3 bedroom property briefly compromises of a kitchen/living area equipt with a washing machine and dining table. There are 3 fully furnished, large double bedrooms each with a double bed, wardrobe, and desk with chair. Finally, there is a premium bathroom, fully tiled with a shower.

The apartment itself is fully carpeted throughout, with central heating and double glazed windows.

This property is priced at £139 per person per week. It is inclusive of gas, water, electricity and complimentary Wi-Fi.