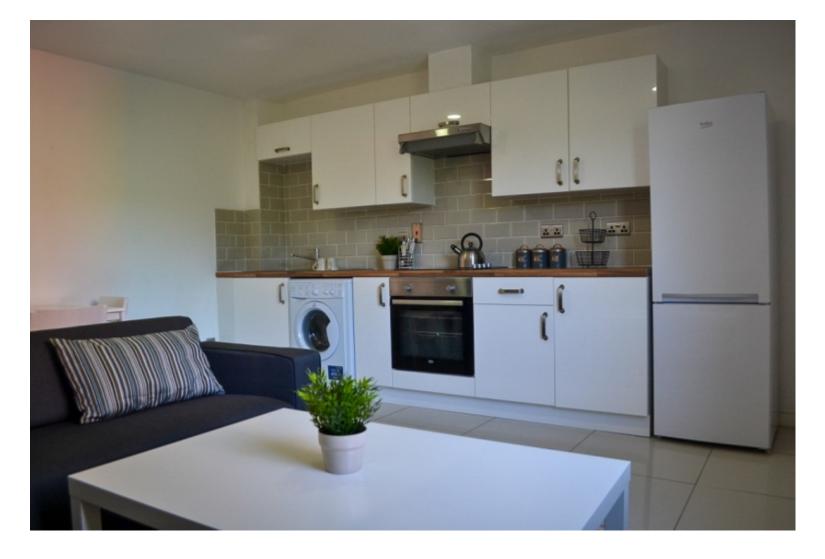

This 3 bedroom property briefly compromises of a kitchen/living area equipt with a washing machine and dining table. There are 3 fully furnished, large double bedrooms each with a double bed, wardrobe, and desk with chair. Finally, there is a premium bathroom, fully tiled with a shower.

The apartment itself is fully carpeted throughout, with central heating and double glazed windows.

This property is priced at £139 per person per week. It is inclusive of gas, water, electricity and complimentary Wi-Fi.