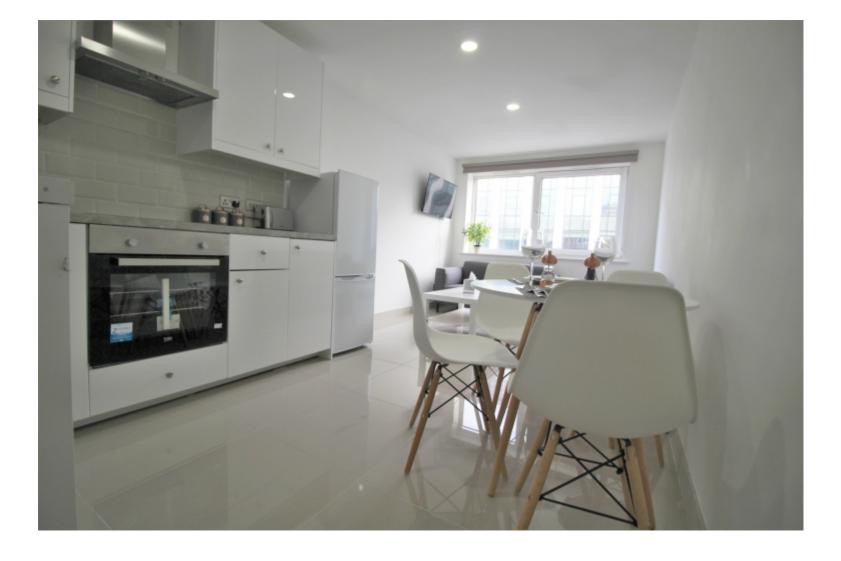

### **Property Description**

Property reference: 43 SP TWO BED APARTMENT- BILLS INCLUDED- GAS, WATER, ELECTRIC, COMPLEMENTARY WIFI! CALL TODAY! A modern refurbished, two bed apartment in a highly sought after location, ideal for students and professionals. This two bedroom apartment is close to many local amenities such as shops, restaurants and take-aways and offers easy access to Headingley and the city centre via many bus routes. Call our office today for more information!

This 2 bedroom property briefly compromises of a kitchen/living area equipt with a washing machine, TV and dining table. There are 2 fully furnished, large double bedrooms each with a double bed, wardrobe, and desk with chair. Finally, there is a premium bathroom, fully tiled with a shower.

The apartment itself is fully carpeted throughout, with central heating and double glazed windows.

This property is priced at £159.00 per person per week. It is inclusive of gas, water, electricity and complimentary Wi-Fi.