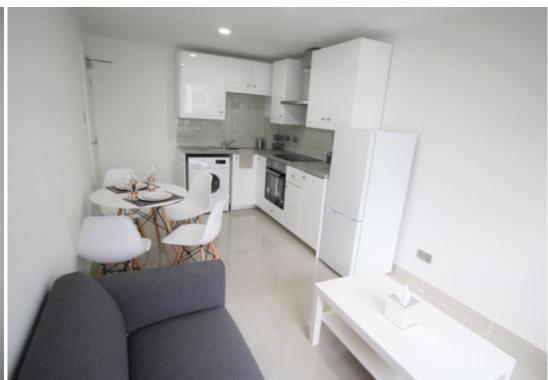

This 2 bedroom property briefly compromises of a kitchen/living area equipt with a washing machine, TV and dining table. There are 2 fully furnished, large double bedrooms each with a double bed, wardrobe, and desk with chair. Finally, there is a premium bathroom, fully tiled with a shower.

The apartment itself is fully carpeted throughout, with central heating and double glazed windows.

This property is priced at £159.00 per person per week. It is inclusive of gas, water, electricity and complimentary Wi-Fi.