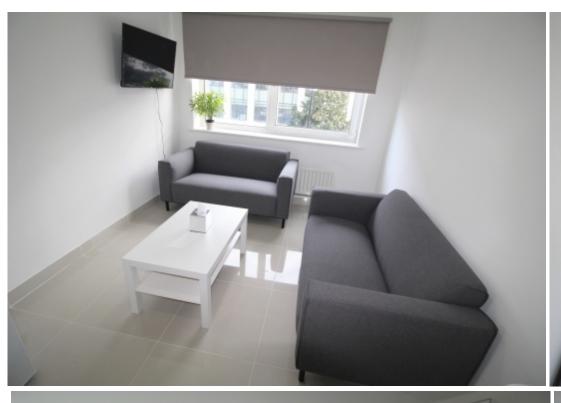

This 2 bedroom property briefly compromises of a kitchen/living area equipt with a washing machine, TV and dining table. There are 2 fully furnished, large double bedrooms each with a double bed, wardrobe, and desk with chair. Finally, there is a premium bathroom, fully tiled with a shower.

The apartment itself is fully carpeted throughout, with central heating and double glazed windows.

This property is priced at £159.00 per person per week. It is inclusive of gas, water, electricity and complimentary Wi-Fi.