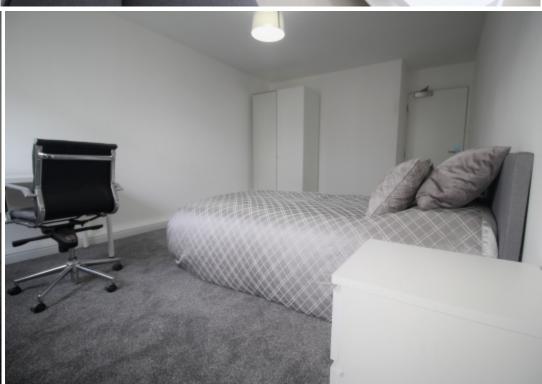

This 2 bedroom property briefly compromises of a kitchen/living area equipt with a washing machine, TV and dining table. There are 2 fully furnished, large double bedrooms each with a double bed, wardrobe, and desk with chair. Finally, there is a premium bathroom, fully tiled with a shower.

The apartment itself is fully carpeted throughout, with central heating and double glazed windows.

This property is priced at £159.00 per person per week. It is inclusive of gas, water, electricity and complimentary Wi-Fi.