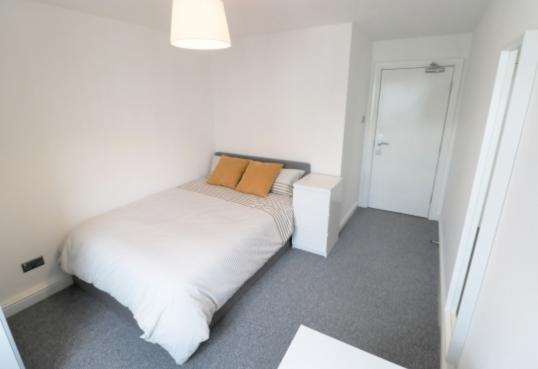

This 3 bedroom property briefly compromises of a kitchen/living area equipt with a washing machine and dining table. There are 3 fully furnished, large double bedrooms each with a double bed, wardrobe, and desk with chair. Finally, there is a premium bathroom, fully tiled with a shower.

The apartment itself is fully carpeted throughout, with central heating and double glazed windows.