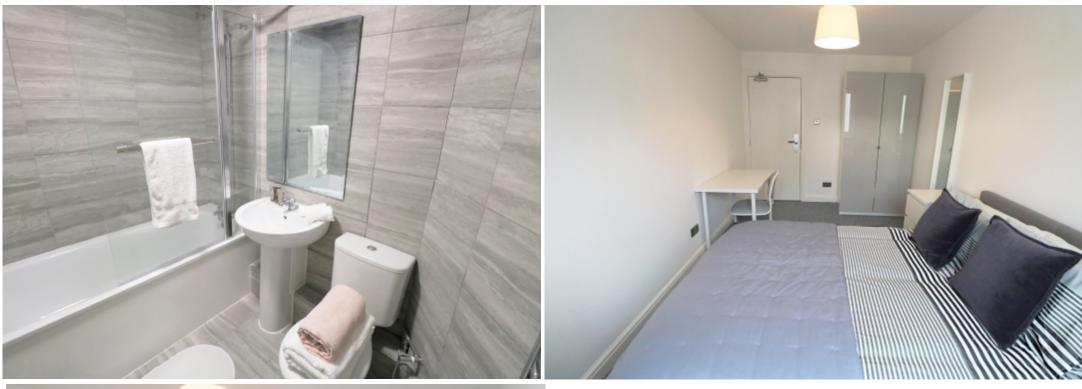

This 3 bedroom property briefly compromises of a kitchen/living area equipt with a washing machine and dining table. There are 3 fully furnished, large double bedrooms each with a double bed, wardrobe, and desk with chair. Finally, there is a premium bathroom, fully tiled with a shower.

The apartment itself is fully carpeted throughout, with central heating and double glazed windows.