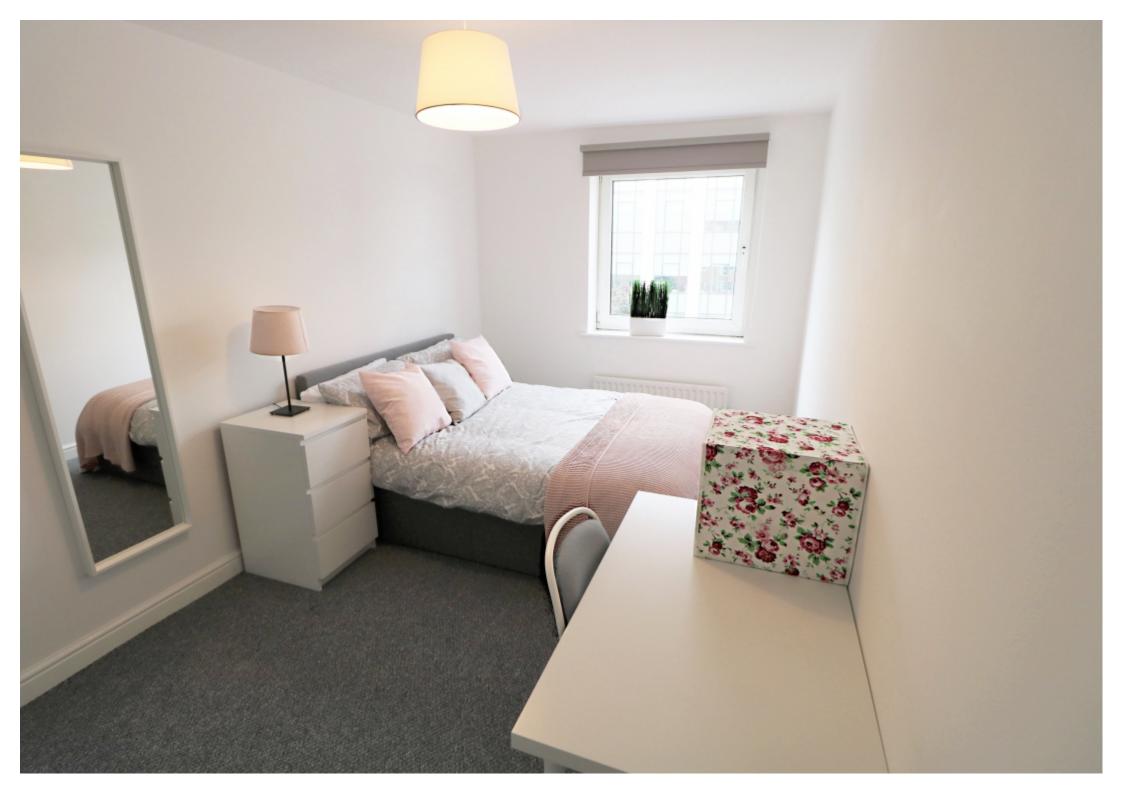

This 3 bedroom property briefly compromises of a kitchen/living area equipt with a washing machine and dining table. There are 3 fully furnished, large double bedrooms each with a double bed, wardrobe, and desk with chair. Finally, there is a premium bathroom, fully tiled with a shower.

The apartment itself is fully carpeted throughout, with central heating and double glazed windows.