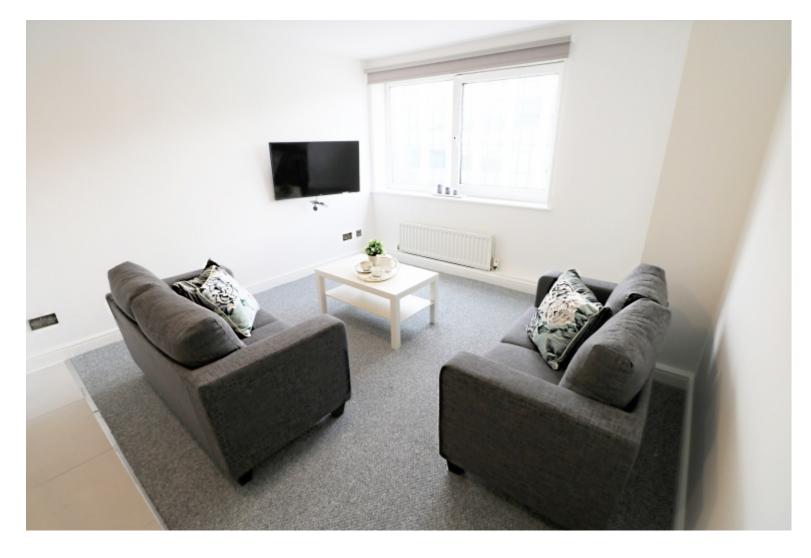

This 3 bedroom property briefly compromises of a kitchen/living area equipt with a washing machine and dining table. There are 3 fully furnished, large double bedrooms each with a double bed, wardrobe, and desk with chair. Finally, there is a premium bathroom, fully tiled with a shower.

The apartment itself is fully carpeted throughout, with central heating and double glazed windows.