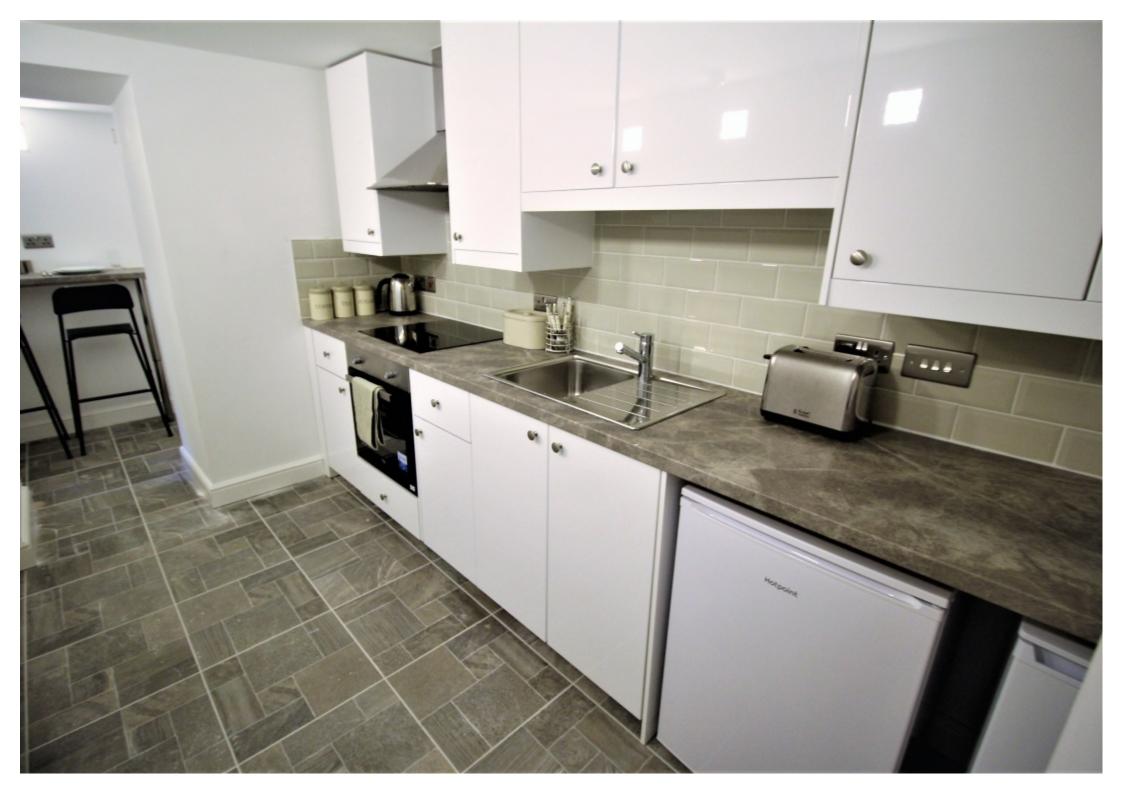

#### **Property reference: 46 HL BF**

- Short walking distance to the University of Leeds.
- Surrounded by several shops, restaurants and bars.
- High demand- early viewings are recommended!

This 3 bedroom property briefly compromises of a kitchen equipt with a washing machine and breakfast bar, as well as separate living room. There are 3 fully furnished, large double bedrooms each with a double bed, wardrobe and desk with chair. Finally, there are three premium ensuite bathrooms, fully tiled with showers.

Other features include central heating and double glazed windows.

This property is priced at £139.00 per person per week. It is inclusive of gas, water, electricity and complimentary Wi-Fi.

\*Please note all photos are a representation of the property, and viewing is required to see the exact layout and size.