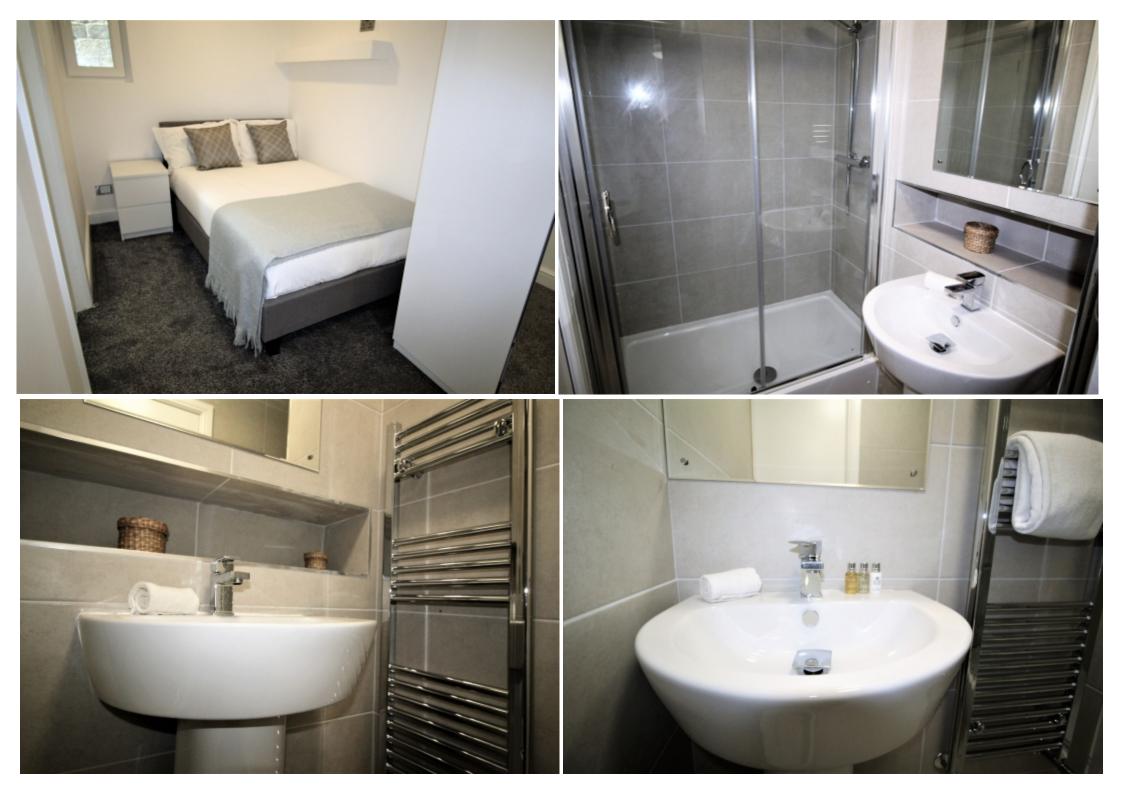

#### **Property reference: 46 HL BF**

- Short walking distance to the University of Leeds.
- Surrounded by several shops, restaurants and bars.
- High demand- early viewings are recommended!

This 3 bedroom property briefly compromises of a kitchen equipt with a washing machine and breakfast bar, as well as separate living room. There are 3 fully furnished, large double bedrooms each with a double bed, wardrobe and desk with chair. Finally, there are three premium ensuite bathrooms, fully tiled with showers.

Other features include central heating and double glazed windows.

This property is priced at £139.00 per person per week. It is inclusive of gas, water, electricity and complimentary Wi-Fi.

\*Please note all photos are a representation of the property, and viewing is required to see the exact layout and size.