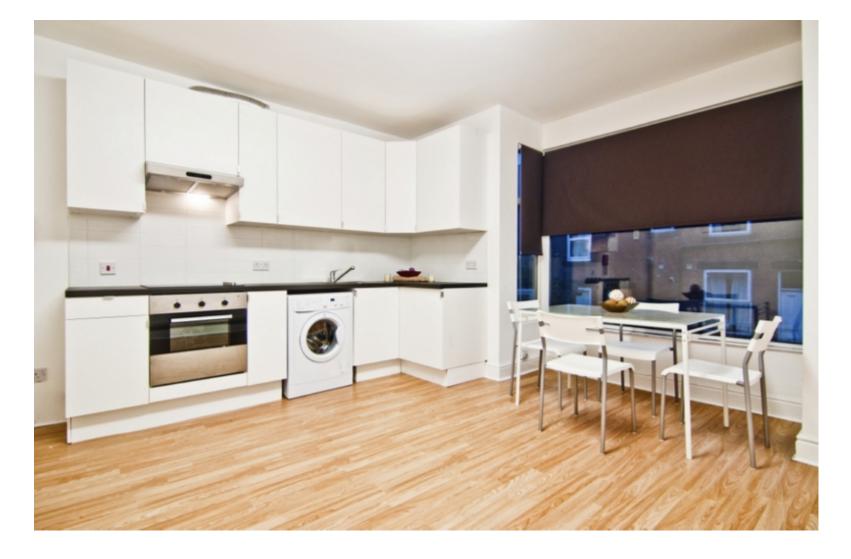

#### **Property reference: 66 MD**

- Short walking distance to the University of Leeds.
- Surrounded by several shops, restaurants and bars.
- High demand- early viewings are recommended!

This 4 bedroom property briefly compromises of a kitchen equipt with a washing machine and a dining table, as well as a separate living area. There are 4 fully furnished double bedrooms, each with a double bed, wardrobe and desk with chair. Finally, there is a fully tiled bathroom, with a shower.