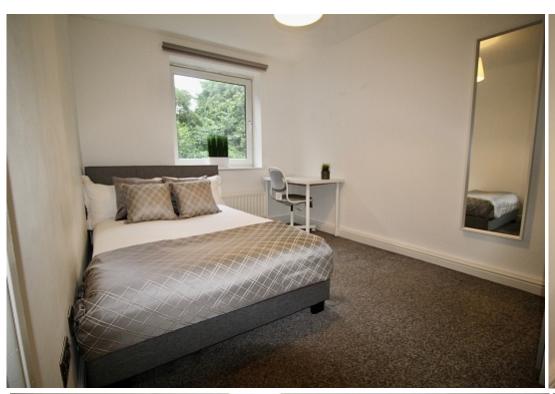

This 2 bedroom property briefly compromises of a kitchen/living area equipt with a washing machine, TV and dining table. There are 2 fully furnished, large double bedrooms each with a double bed, wardrobe, and desk with chair. Finally, there is a premium bathroom, fully tiled with a shower.

The apartment itself is fully carpeted throughout, with central heating and double glazed windows.

This property is priced at £159.00 per person per week. It is inclusive of gas, water, electricity and complimentary Wi-Fi.