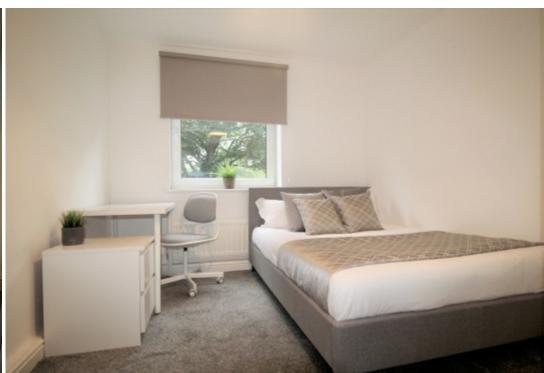

This 2 bedroom property briefly compromises of a kitchen/living area equipt with a washing machine, TV and dining table. There are 2 fully furnished, large double bedrooms each with a double bed, wardrobe, and desk with chair. Finally, there is a premium bathroom, fully tiled with a shower.

The apartment itself is fully carpeted throughout, with central heating and double glazed windows.

This property is priced at £159.00 per person per week. It is inclusive of gas, water, electricity and complimentary Wi-Fi.