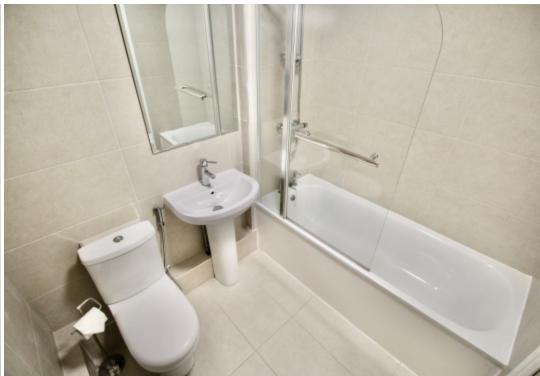

This 2 bedroom property briefly compromises of a kitchen/living area equipt with a washing machine, TV and dining table. There are 2 fully furnished, large double bedrooms each with a double bed, wardrobe, and desk with chair. Finally, there is a premium bathroom, fully tiled with a shower.