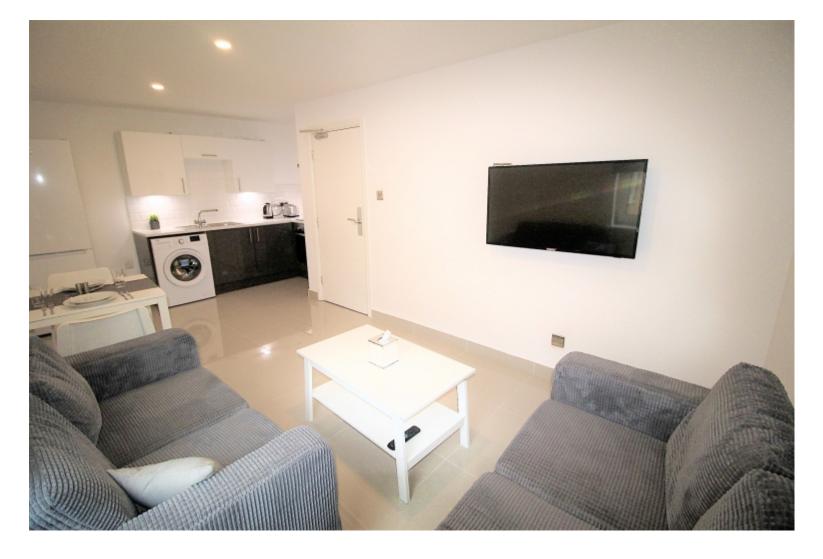

This 2 bedroom property briefly compromises of a kitchen/living area equipt with a washing machine, TV and dining table. There are 2 fully furnished, large double bedrooms each with a double bed, wardrobe, and desk with chair. Finally, there is a premium bathroom, fully tiled with a shower.

The apartment itself is fully carpeted throughout, with central heating and double glazed windows.

This property is priced at £159.00 per person per week. It is inclusive of gas, water, electricity and complimentary Wi-Fi.