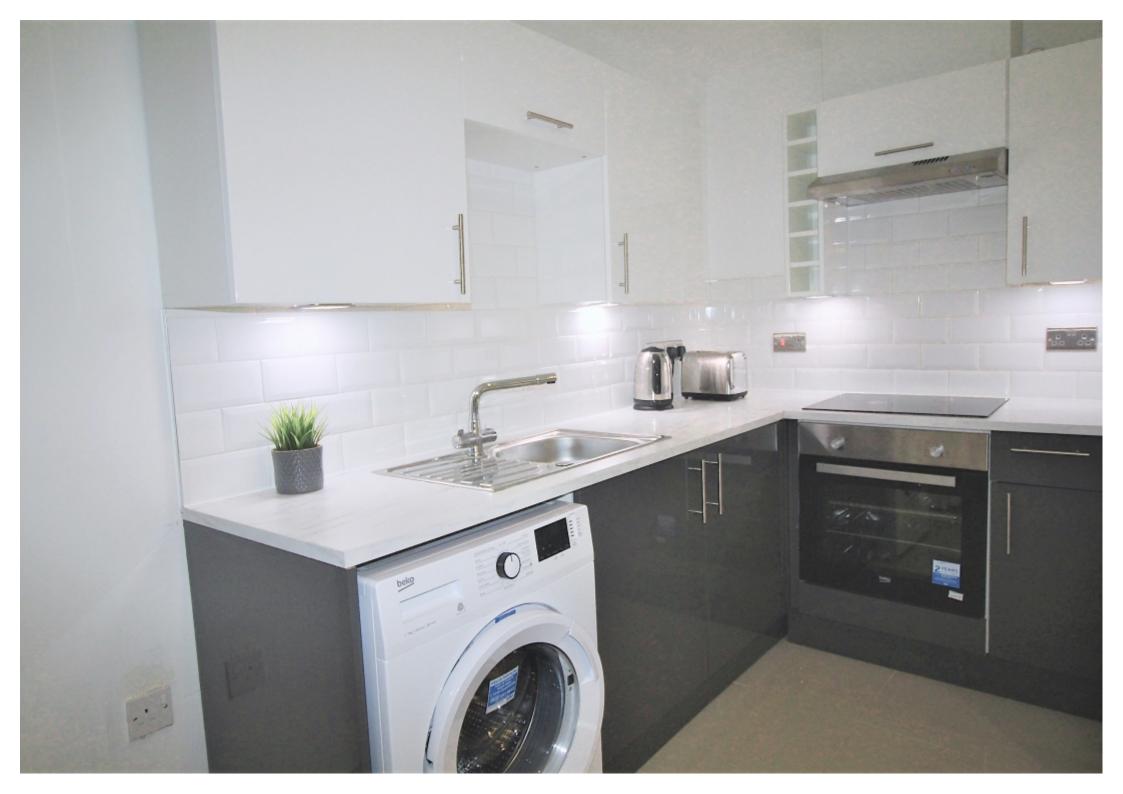

This 2 bedroom property briefly compromises of a kitchen/living area equipt with a washing machine, TV and dining table. There are 2 fully furnished, large double bedrooms each with a double bed, wardrobe, and desk with chair. Finally, there is a premium bathroom, fully tiled with a shower.

The apartment itself is fully carpeted throughout, with central heating and double glazed windows.

This property is priced at £159.00 per person per week. It is inclusive of gas, water, electricity and complimentary Wi-Fi.