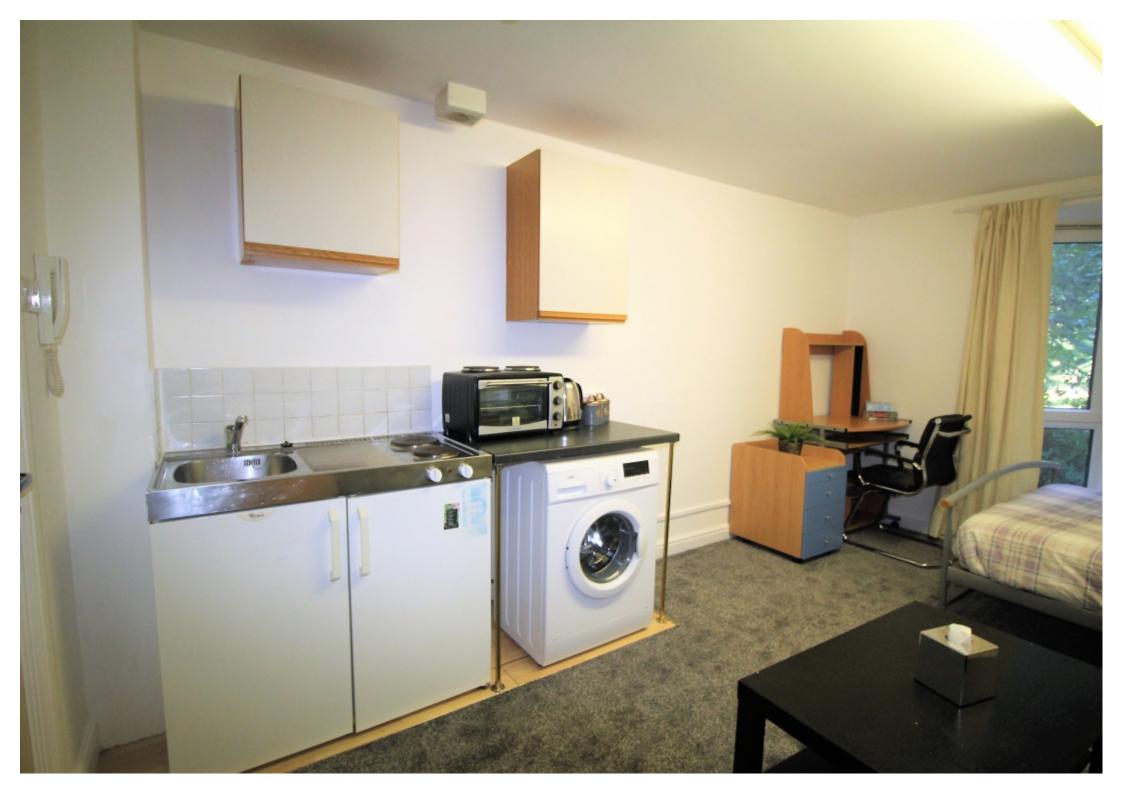

#### **Property reference: 5 SP**

- Directly opposite the University of Chemical and Process Engineering.

- Surrounded by several shops, restaurants and bars.
- Early viewings are recommended!

This studio property briefly compromises of a fully fitted kitchen, equipt with a washing machine. The studio also includes a double bed, wardrobe and desk with chair. Finally, there is a fully tiled ensuite shower room.

Other features of this property include central heating and double-glazed windows.