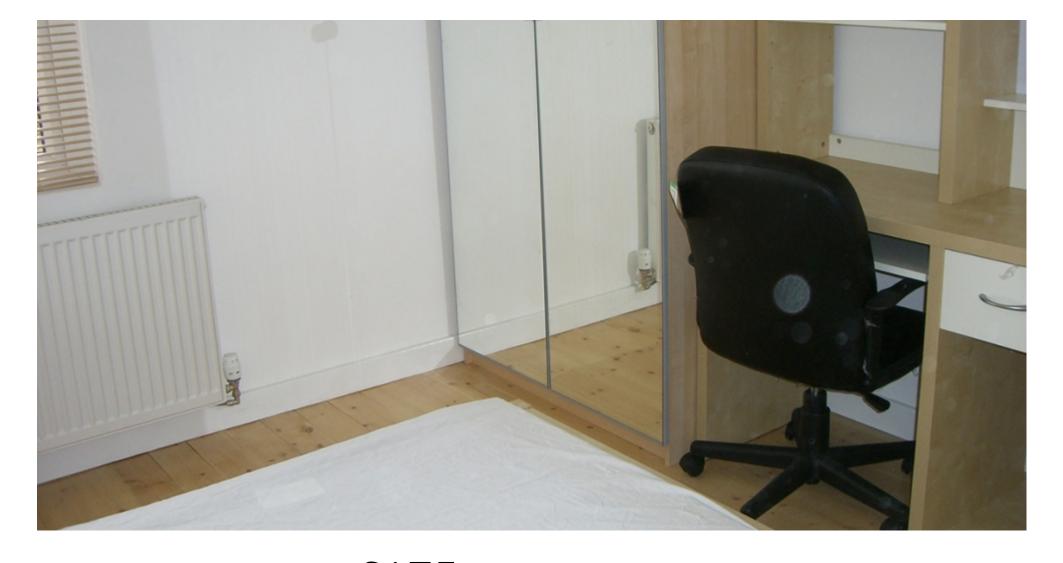

This 1 bedroom property briefly compromises of a kitchen/living area equipt with a washing machine. There is a fully furnished bedroom with a double bed, wardrobe and desk with chair. Finally, there is a fully tiled bathroom, with a shower.

Other features include central heating and double glazed windows.

This property is priced at £175.00 per person per week. It is inclusive of gas, water, electricity and complimentary Wi-Fi.

\*Please note all photos are a representation of the property, and viewing is required to see the exact layout and size.