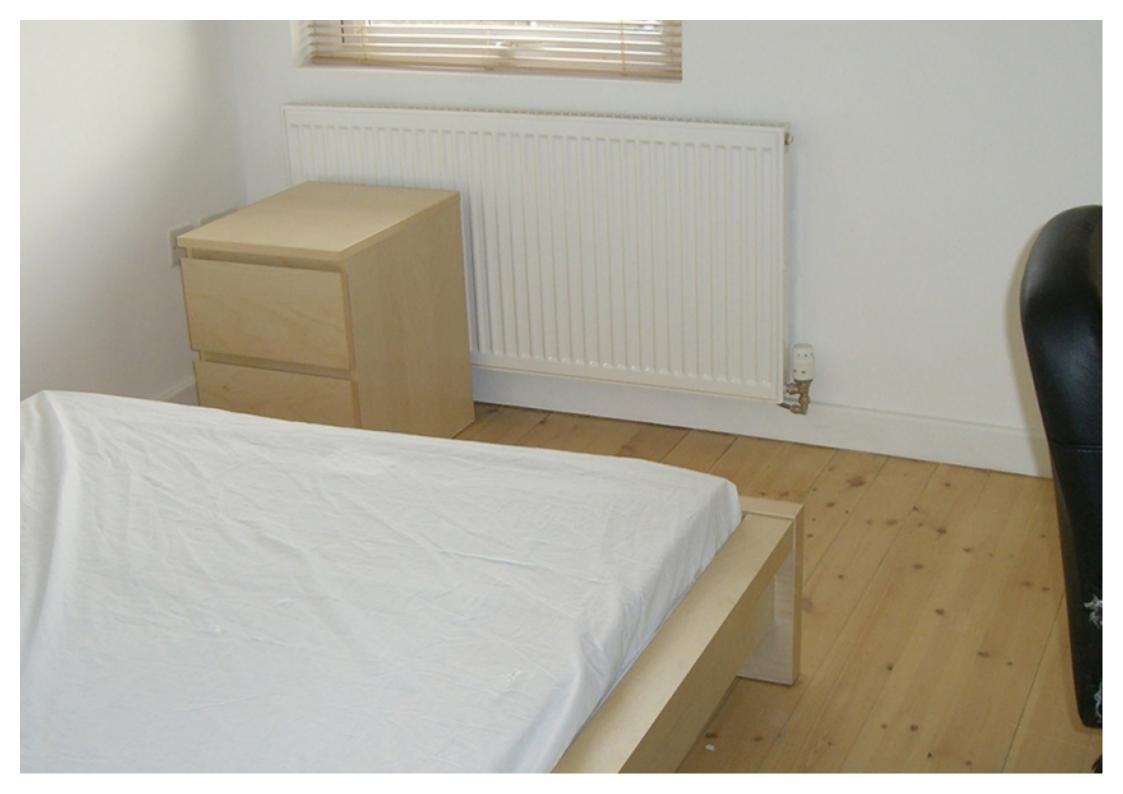

This 1 bedroom property briefly compromises of a kitchen/living area equipt with a washing machine. There is a fully furnished bedroom with a double bed, wardrobe and desk with chair. Finally, there is a fully tiled bathroom, with a shower.

Other features include central heating and double glazed windows.

This property is priced at £175.00 per person per week. It is inclusive of gas, water, electricity and complimentary Wi-Fi.

\*Please note all photos are a representation of the property, and viewing is required to see the exact layout and size.