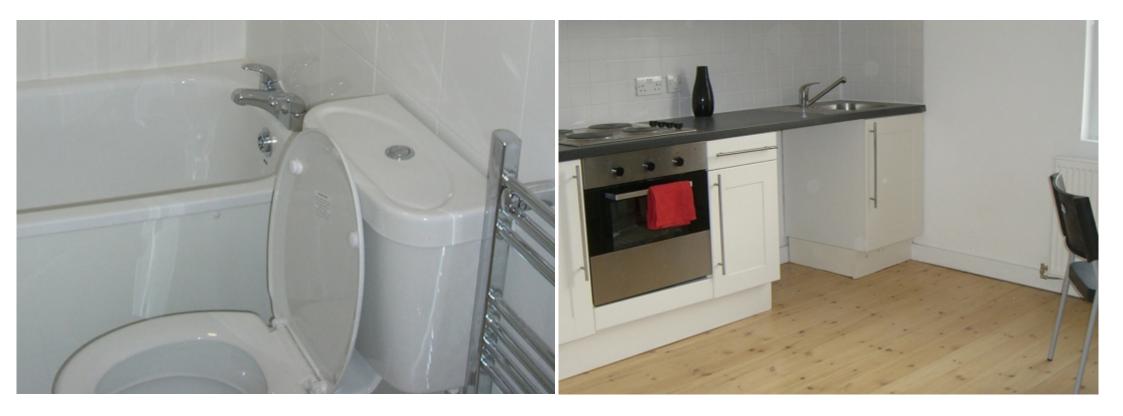

This 1 bedroom property briefly compromises of a kitchen/living area equipt with a washing machine. There is a fully furnished bedroom with a double bed, wardrobe and desk with chair. Finally, there is a fully tiled bathroom, with a shower.

Other features include central heating and double glazed windows.

This property is priced at £175.00 per person per week. It is inclusive of gas, water, electricity and complimentary Wi-Fi.

\*Please note all photos are a representation of the property, and viewing is required to see the exact layout and size.