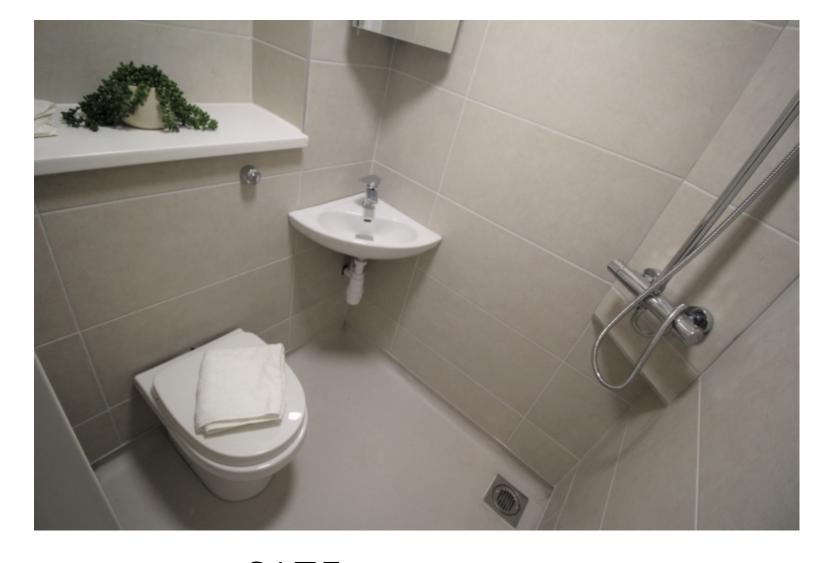

This studio property briefly compromises of a fully fitted kitchen, equipt with a washing machine. The studio also includes a double bed, wardrobe and desk with chair. Finally, there is a fully tiled ensuite shower room.