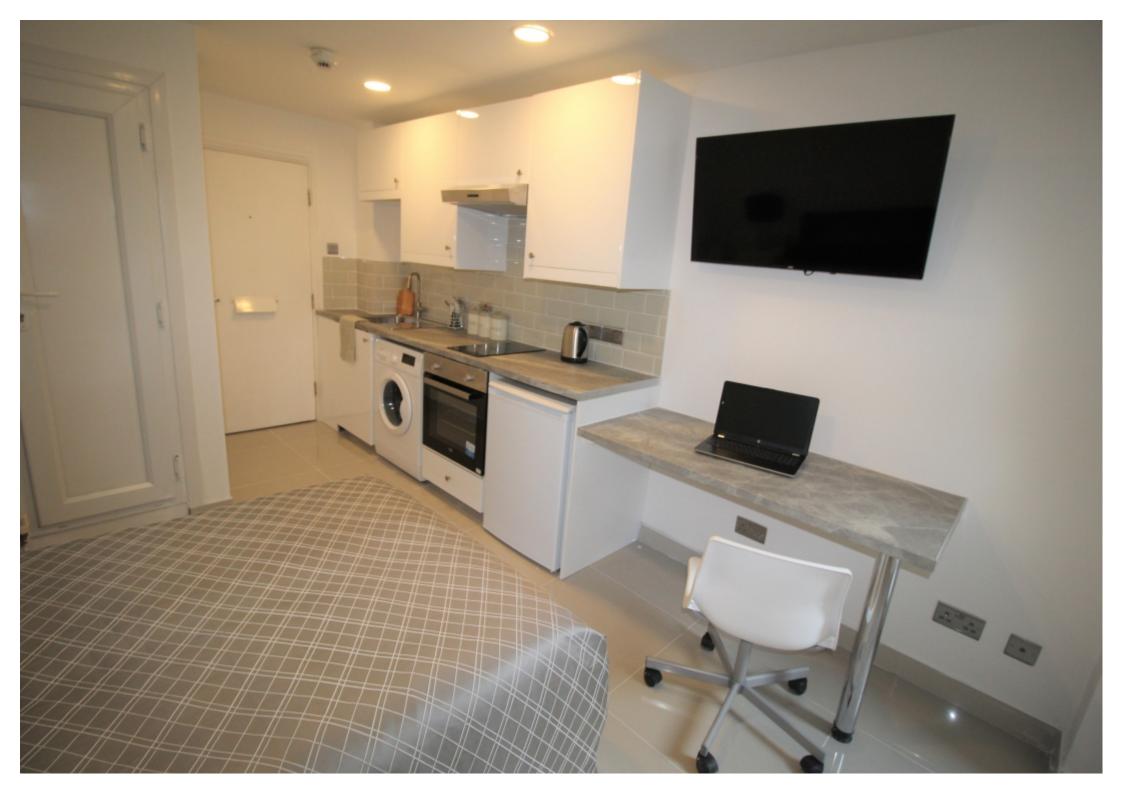

## **Property Description**

Property Ref: 52 SP BILLS INCLUDED- GAS, WATER, ELECTRIC, COMPLEMENTARY WIFI! - MODERN- ENQUIRE TODAY! An opportunity to rent delightful studio apartment in this popular purpose built complex in a highly sought after location opposite the University of Leeds. The studios are fully furnished with double beds, desks, bookshelves, wardrobes and chest of drawers.

This studio property briefly compromises of a fully fitted kitchen, equipt with a washing machine. The studio also includes a double bed, wardrobe and desk with chair. Finally, there is a fully tiled ensuite shower room.