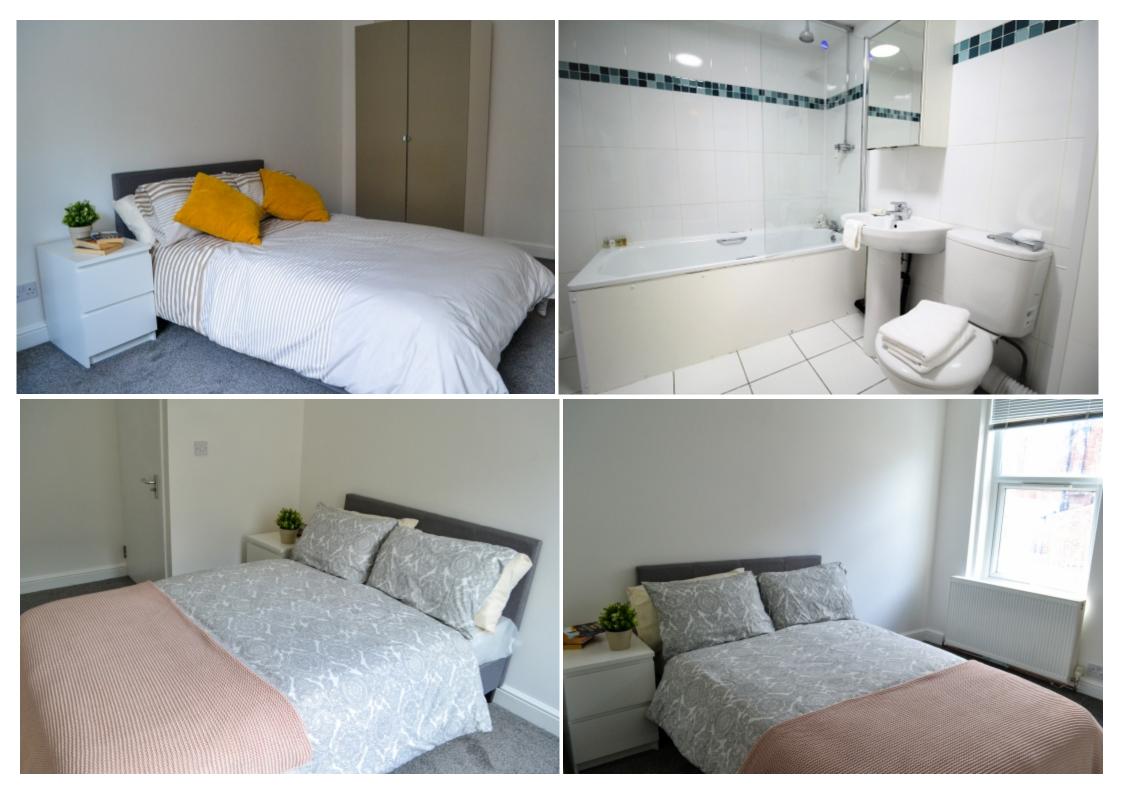

This 3 bedroom property briefly compromises of a kitchen/living area equipt with a washing machine and dining table. There are 3 fully furnished bedrooms, each with a double bed, wardrobe and desk with chair. Finally, there is a fully tiled bathroom, with a shower.

Other features include central heating and double glazed windows.

This property is priced at £130.00 per person per week. It is inclusive of gas, water, electricity and complimentary Wi-Fi.

\*Please note all photos are a representation of the property, and viewing is required to see the exact layout and size.