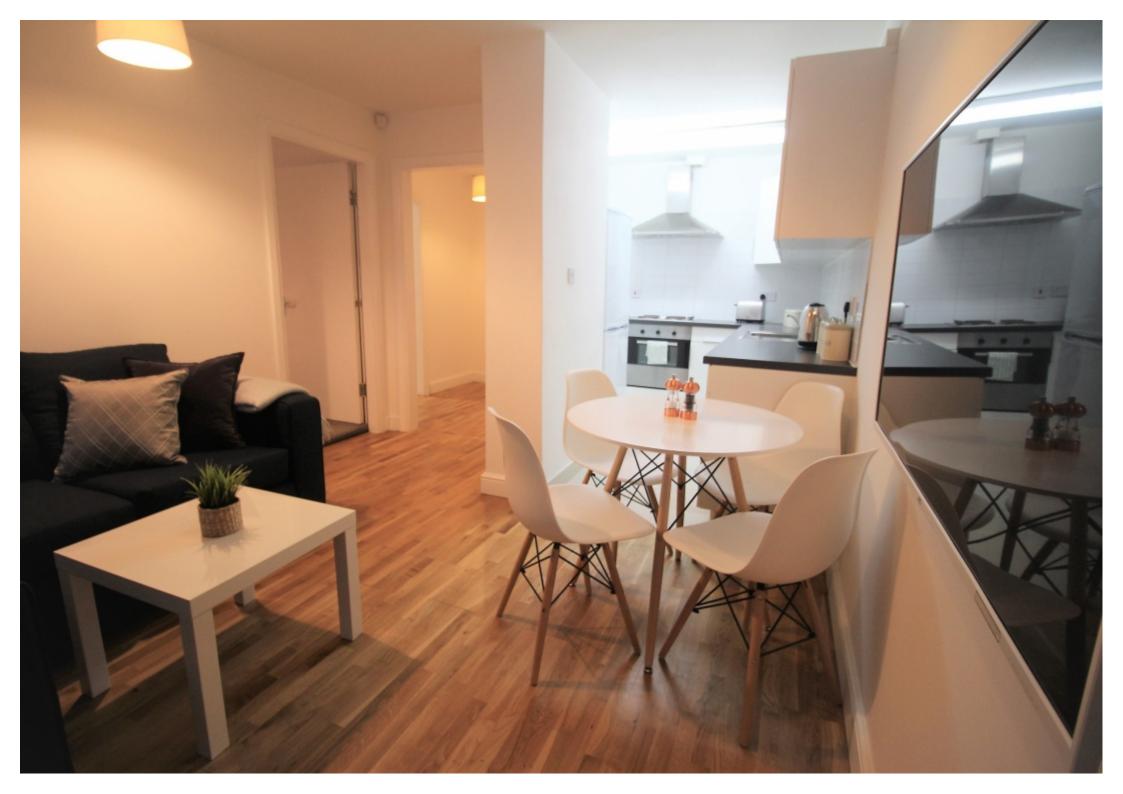

## **Property Description**

Property Ref: 53 CR BF LARGE BASEMENT APARTMENT- BILLS INCLUDED- GAS, WATER, ELECTRIC & COMPLEMENTARY WIFI- MODERN- CALL TODAY! A generously sized, three bedroom apartment available in prime location of Leeds, only few minutes walk from the University of Leeds and the Business School. Great value and perfect location make this is a well sought accommodation for students and professionals!

This 3 bedroom property briefly compromises of a kitchen/living area equipt with a washing machine and dining table. There are 3 fully furnished bedrooms, each with a double bed, wardrobe and desk with chair. Finally, there is a fully tiled bathroom, with a shower.

Other features include central heating and double glazed windows.

This property is priced at £130.00 per person per week. It is inclusive of gas, water, electricity and complimentary Wi-Fi.

\*Please note all photos are a representation of the property, and viewing is required to see the exact layout and size.