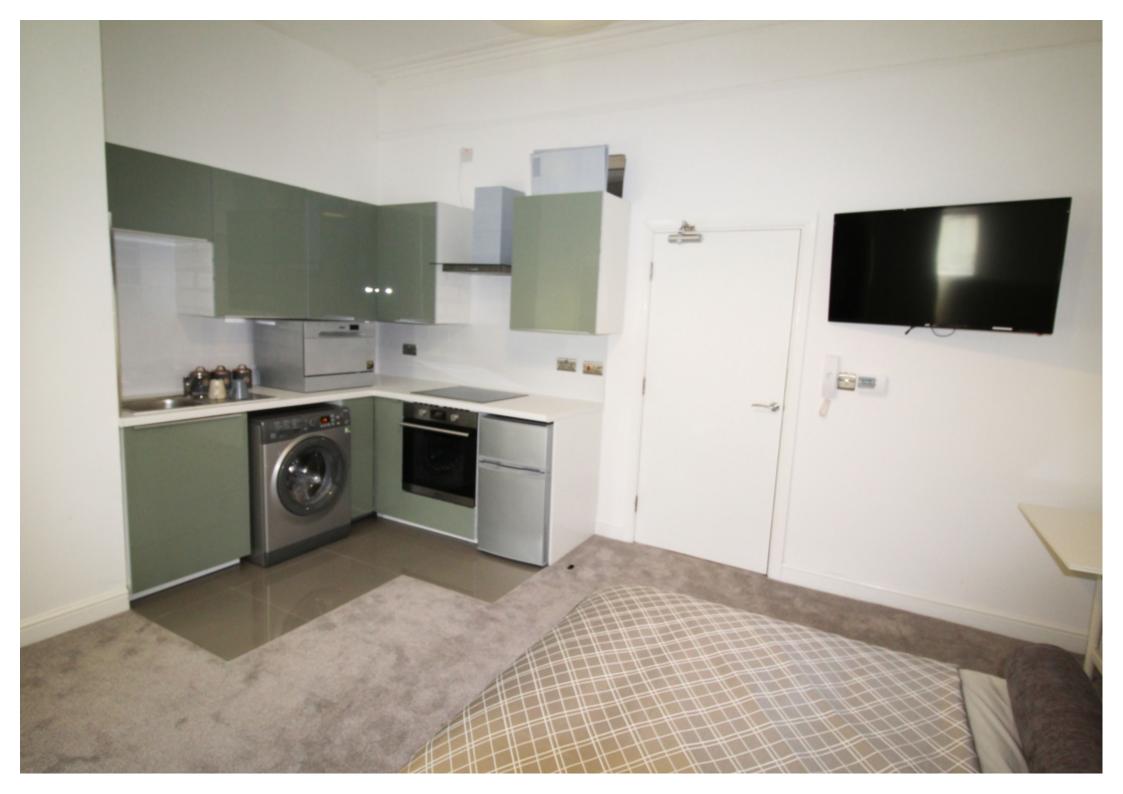

This studio property briefly compromises of a fully fitted kitchen, equipt with a washing machine. The studio also includes a double bed, wardrobe and desk with chair. Finally, there is a fully tiled bathroom with a shower.

The apartment itself is fully carpeted throughout, with central heating and double glazed windows.

This property is priced at £185.00 per person per week. It is inclusive of gas, water, electricity and complimentary Wi-Fi.