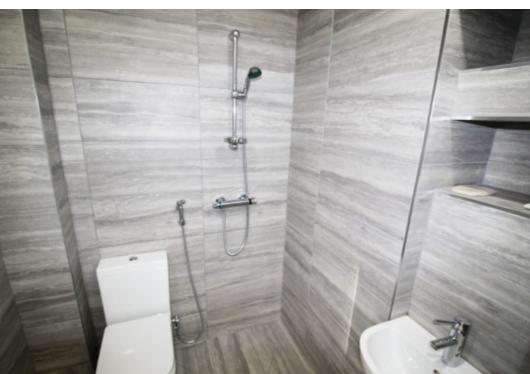

This studio property briefly compromises of a fully fitted kitchen, equipt with a washing machine. The studio also includes a double bed, wardrobe and desk with chair. Finally, there is a fully tiled bathroom with a shower.