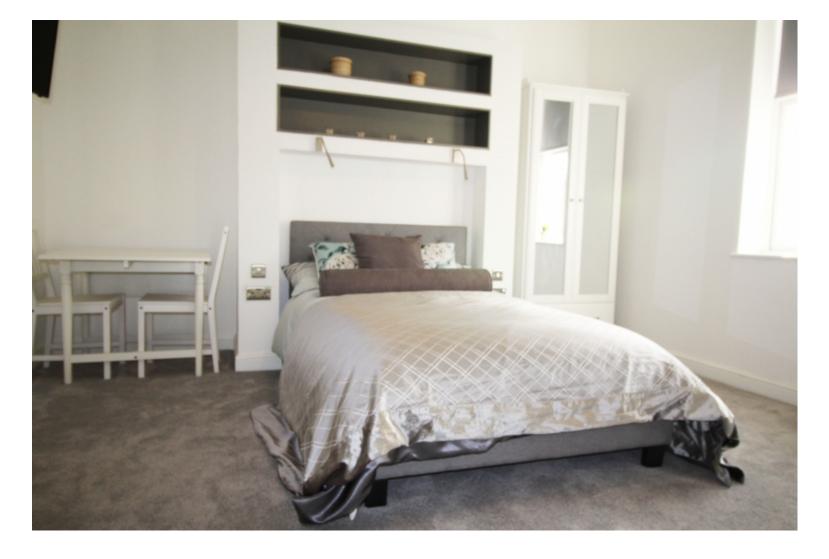

This studio property briefly compromises of a fully fitted kitchen, equipt with a washing machine. The studio also includes a double bed, wardrobe and desk with chair. Finally, there is a fully tiled bathroom with a shower.

The apartment itself is fully carpeted throughout, with central heating and double glazed windows.

This property is priced at £185.00 per person per week. It is inclusive of gas, water, electricity and complimentary Wi-Fi.