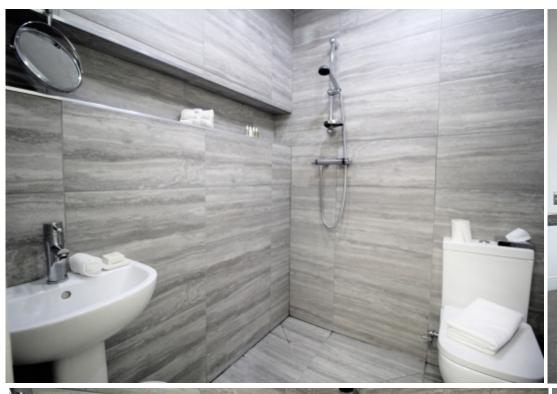

This studio property briefly compromises of a fully fitted kitchen, equipt with a washing machine. The studio also includes a double bed, wardrobe and desk with chair. Finally, there is a fully tiled bathroom with a shower.