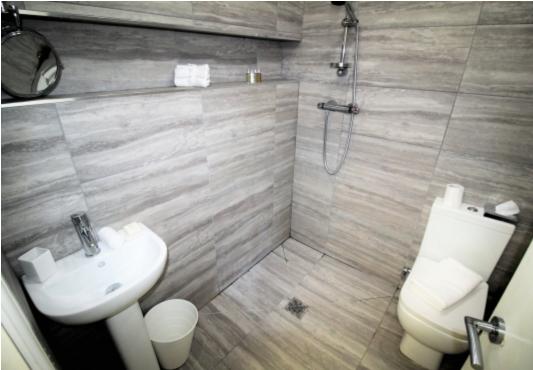

This studio property briefly compromises of a fully fitted kitchen, equipt with a washing machine. The studio also includes a double bed, wardrobe and desk with chair. Finally, there is a fully tiled bathroom with a shower.