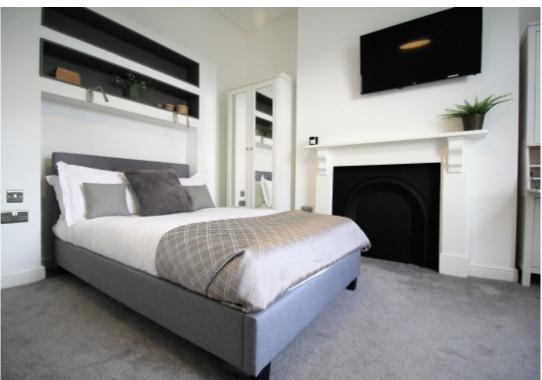

This studio property briefly compromises of a fully fitted kitchen, equipt with a washing machine. The studio also includes a double bed, wardrobe and desk with chair. Finally, there is a fully tiled bathroom with a shower.

The apartment itself is fully carpeted throughout, with central heating and double glazed windows.

This property is priced at £185.00 per person per week. It is inclusive of gas, water, electricity and complimentary Wi-Fi.