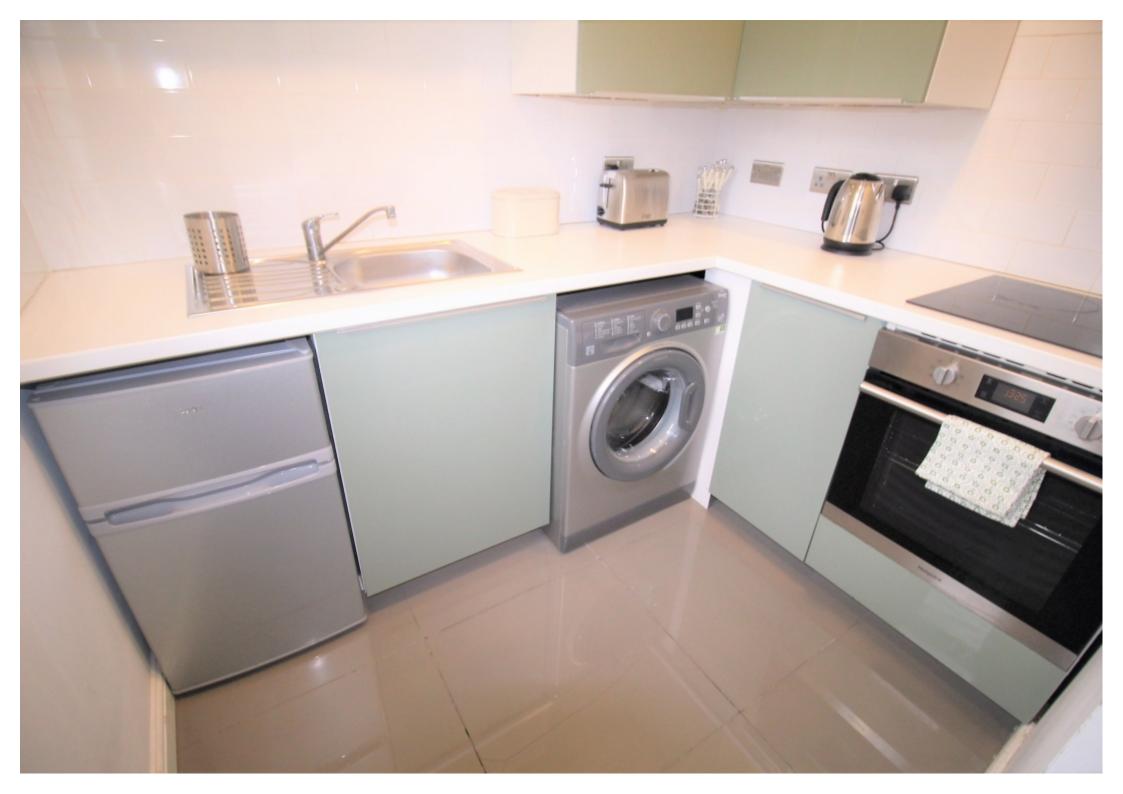

This studio property briefly compromises of a fully fitted kitchen, equipt with a washing machine. The studio also includes a double bed, wardrobe and desk with chair. Finally, there is a fully tiled bathroom with a shower.