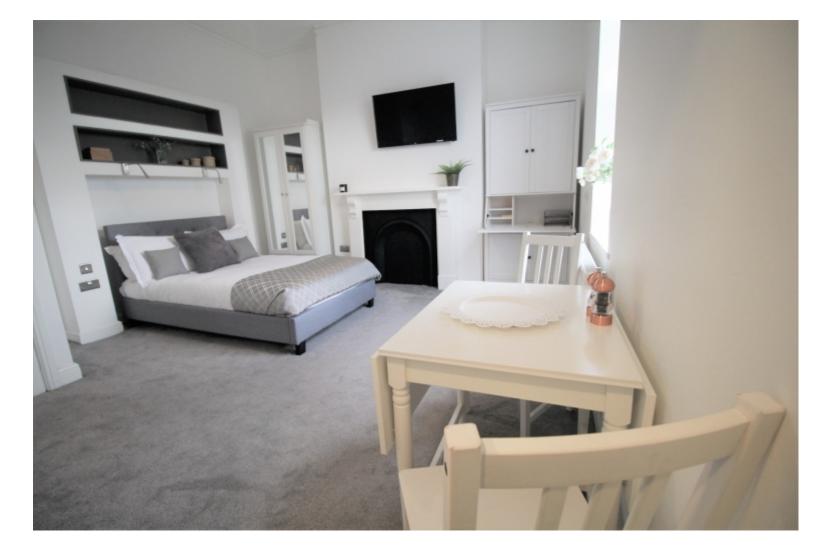

This studio property briefly compromises of a fully fitted kitchen, equipt with a washing machine. The studio also includes a double bed, wardrobe and desk with chair. Finally, there is a fully tiled bathroom with a shower.

The apartment itself is fully carpeted throughout, with central heating and double glazed windows.

This property is priced at £185.00 per person per week. It is inclusive of gas, water, electricity and complimentary Wi-Fi.