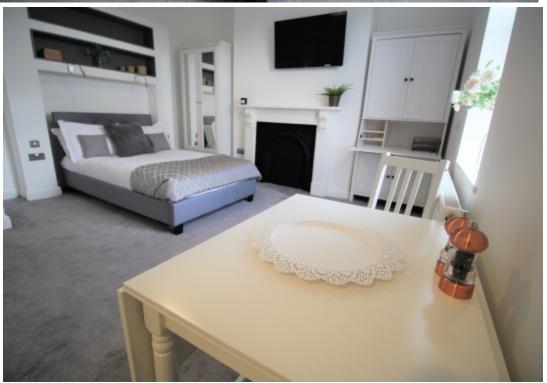

This studio property briefly compromises of a fully fitted kitchen, equipt with a washing machine. The studio also includes a double bed, wardrobe and desk with chair. Finally, there is a fully tiled bathroom with a shower.

The apartment itself is fully carpeted throughout, with central heating and double glazed windows.

This property is priced at £185.00 per person per week. It is inclusive of gas, water, electricity and complimentary Wi-Fi.