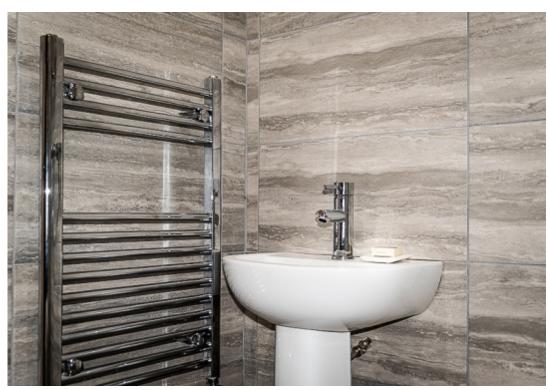

This studio property briefly compromises of a fully fitted kitchen, equipt with a washing machine. The studio also includes a double bed, wardrobe and desk with chair. Finally, there is a fully tiled bathroom with a shower.