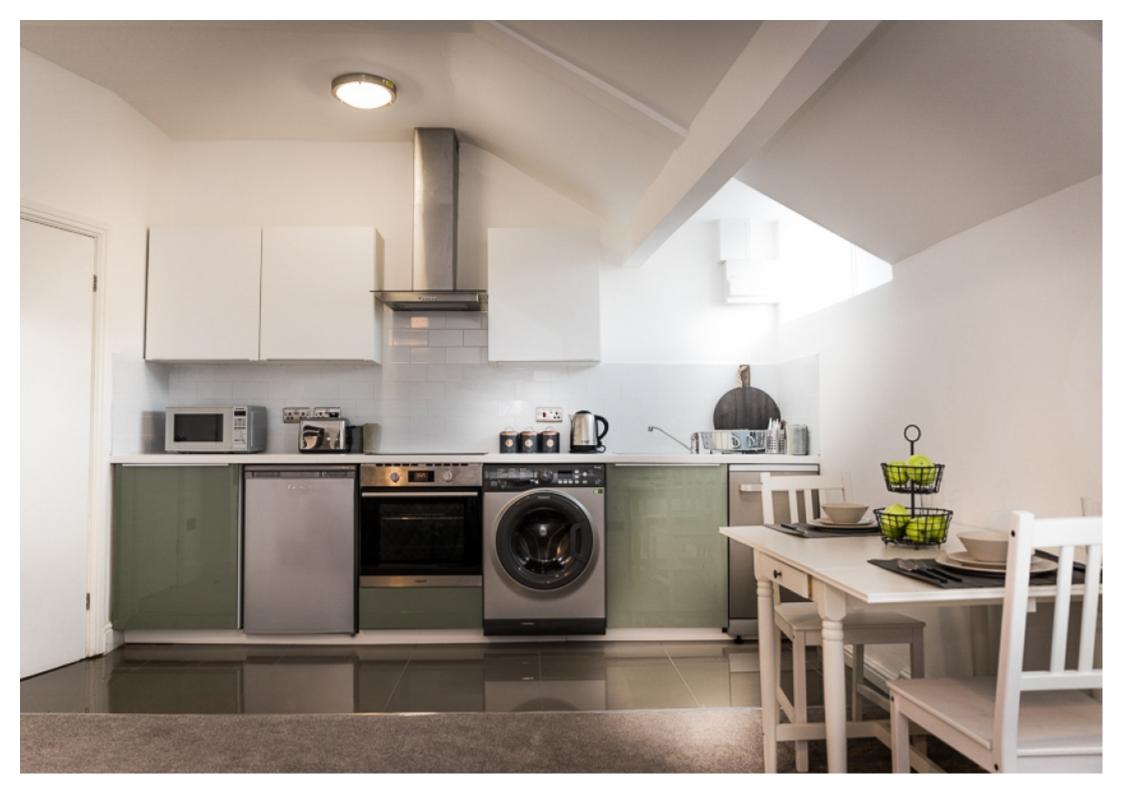

#### Property reference: 53 CR F6

- Newly refurbished and modern.

- Close proximity to the University of Leeds.
- Surrounded by several shops, restaurants and bars.
- Early viewings are recommended!

This studio property briefly compromises of a fully fitted kitchen, equipt with a washing machine. The studio also includes a double bed, wardrobe and desk with chair. Finally, there is a fully tiled bathroom with a shower.