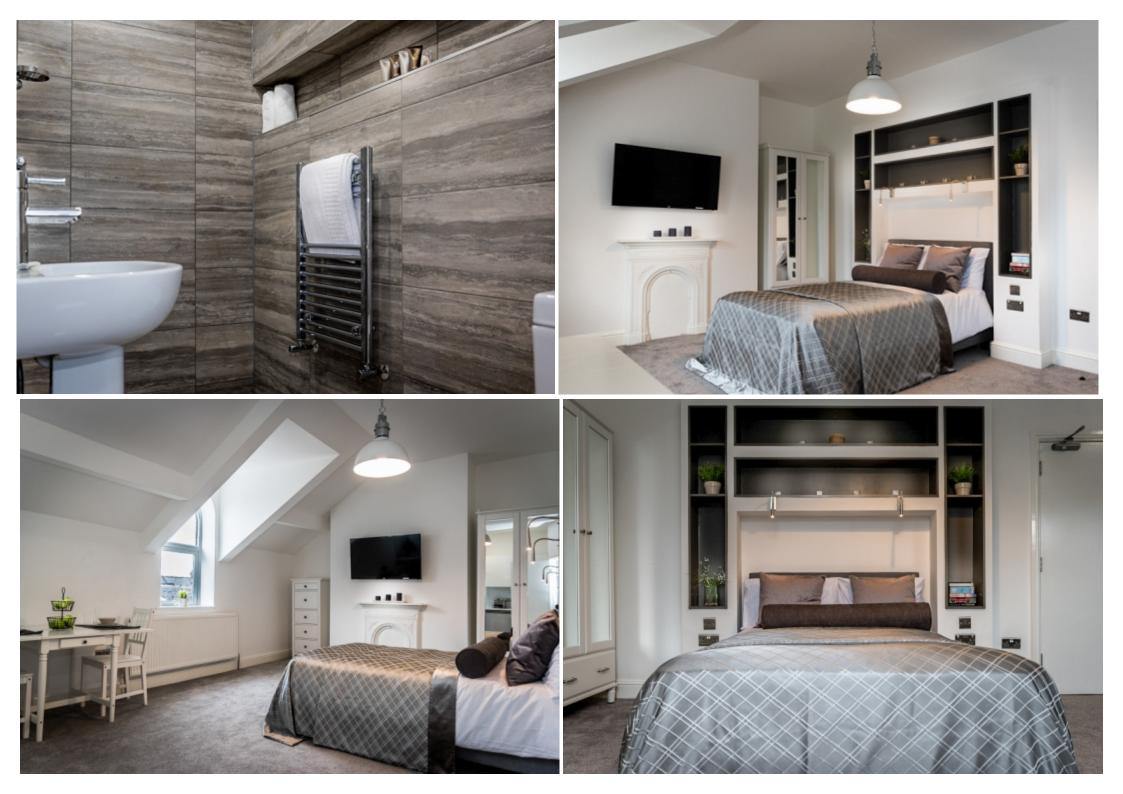

#### Property reference: 53 CR F6

- Newly refurbished and modern.

- Close proximity to the University of Leeds.
- Surrounded by several shops, restaurants and bars.
- Early viewings are recommended!

This studio property briefly compromises of a fully fitted kitchen, equipt with a washing machine. The studio also includes a double bed, wardrobe and desk with chair. Finally, there is a fully tiled bathroom with a shower.

The apartment itself is fully carpeted throughout, with central heating and double glazed windows.